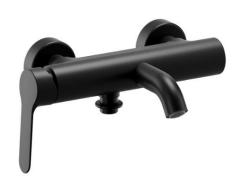

## NERO – BATH/ SHOWER MIXER – BLACK MATT

SKU 156550

## PICTURE:



## **DIMENSIONS**:



2021 F156550E

| Type mixer            | Bath/shower mixer – single lever |
|-----------------------|----------------------------------|
| Finish                | Black matt                       |
| Material              | Brass                            |
| Output Pressure 3 bar | 19,1 L/min.                      |
|                       |                                  |
| Type Aerator          | NEOPERL COIN SLOT LAMINAR        |
| Type of connection    | G 1/2"                           |
| Cartridge             | Ceramic disc                     |
| Handle                | Metal                            |
| Non-Return valve      | Yes                              |
| Water saving          | No                               |
| Energy saving         | No