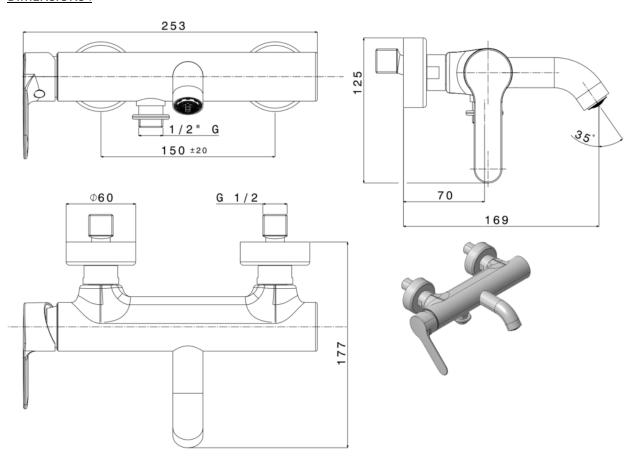

## **DIMENSIONS**:

2021 F156550E

| Type mixer            | Bath/shower mixer – single lever |
|-----------------------|----------------------------------|
| Finish                | Black matt                       |
| Material              | Brass                            |
| Output Pressure 3 bar | 19,1 L/min.                      |
|                       |                                  |
| Type Aerator          | NEOPERL COIN SLOT LAMINAR        |
| Type of connection    | G 1/2"                           |
| Cartridge             | Ceramic disc                     |
| Handle                | Metal                            |
| Non-Return valve      | Yes                              |
| Water saving          | No                               |
| Energy saving         | No                               |
| ECO handle            | No                               |
| Cold body             | Yes                              |
| Safety button 38°C    | N/A                              |
| Shower hose           | Not included                     |
| Mounting              | Wall mounted                     |
|                       |                                  |
| Certificate           | ACS, Belgaqua                    |
| Weight                | 2.01 kg                          |
| Warranty              | 5 years                          |

2021 F156550E