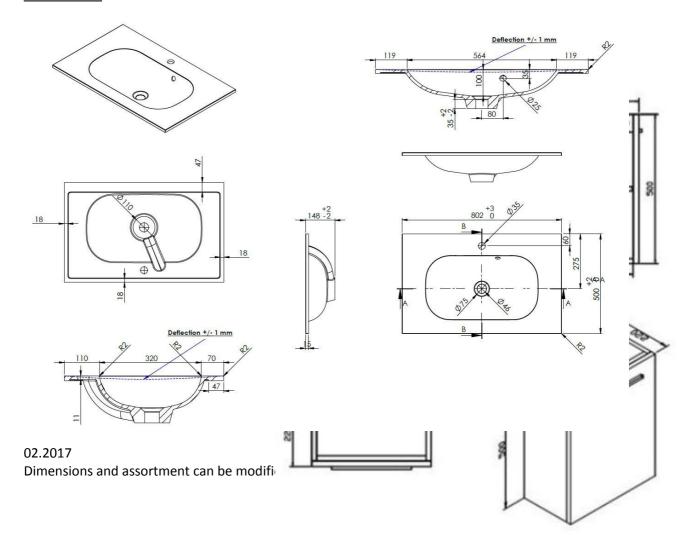

## **DIMENSIONS**

| Type of washbasin        | Rectangular integrated tablet               |
|--------------------------|---------------------------------------------|
| Number of basin(s)       | Single                                      |
| Material                 | Artificial marble                           |
| Colour                   | White                                       |
| Finishing                | Brilliant                                   |
| Thickness of tablet      | 2 cm                                        |
| Depth of basin           | 10 cm                                       |
|                          |                                             |
| With integrated overflow | Yes                                         |
| With integrated tap hole | Yes                                         |
| Diameter of tap hole     | 35 mm                                       |
| With siphon hole         | Yes                                         |
| Diameter of siphon hole  | 45 mm                                       |
| With watertight ring     | No                                          |
|                          |                                             |
| Combination              | can be combined with any Van Marcke cabinet |
| Treatment                | /                                           |
| Weight                   | 12.5 kg                                     |
| Warranty                 | 5 years                                     |
|                          |                                             |
| Extras                   | /                                           |
| With fixation set        | Yes                                         |