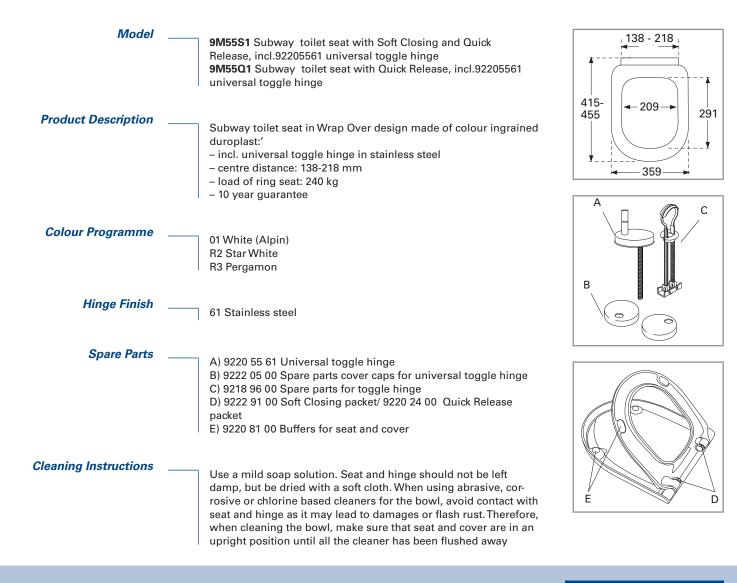

#### Material Description

TOILET SEAT: The material is colour ingrained duroplast (UF A 10 = urea formaldehyde) that contains no environmentally hazardous substances. UF plastic comprises 67% urea formaldehyde resin, 28% cellulose, as well as 5% minerals, pigments, lubricants and moisture content. The raw material from the supplier contains less than 0,03% formaldehyde after a special curing process.

BUFFERS: EVA (copolymer made of ethylene and vinyl acetate).

MOUNT/HINGE: Stainless steel.

### Guarantee

The guarantee includes faults or defects in the material of our products within a periode of 10 years. Products subject to minor technical modifications and design deviations E. & O.E.

Villeroy & Boch UK limited Bathroom & Wellness 267 Merton Road . London, GB Tel.: +44 (0) 208 875 6094 E-mail.: information@villeroy-boch.con www.villeroy-boch.com