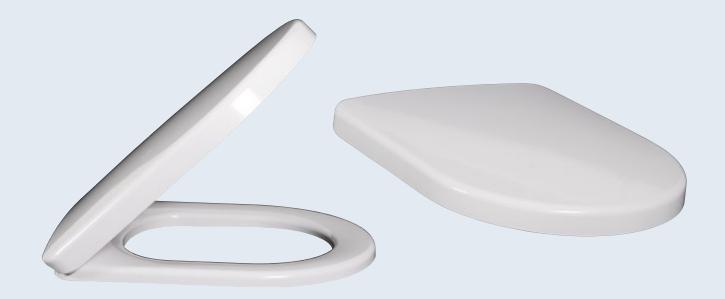

# Toilet seat Subway





## Toilet seat Subway

#### Instruction manual



#### Material Description

TOILET SEAT: The material is colour ingrained duroplast (UF A 10 = urea formaldehyde) that contains no environmentally hazardous substances. UF plastic comprises 67% urea formaldehyde resin, 28% cellulose, as well as 5% minerals, pigments, lubricants and moisture content. The raw material from the supplier contains less than 0,03% formaldehyde after a special curing process.

BUFFERS: EVA (copolymer made of ethylene and vinyl acetate).

MOUNT/HINGE: Stainless steel.

### Guarantee

The guarantee includes faults or defects in the material of our products within a periode of 10 years. Products subject to minor technical modifications and design deviations E. & O.E.

Villeroy & Boch UK lim