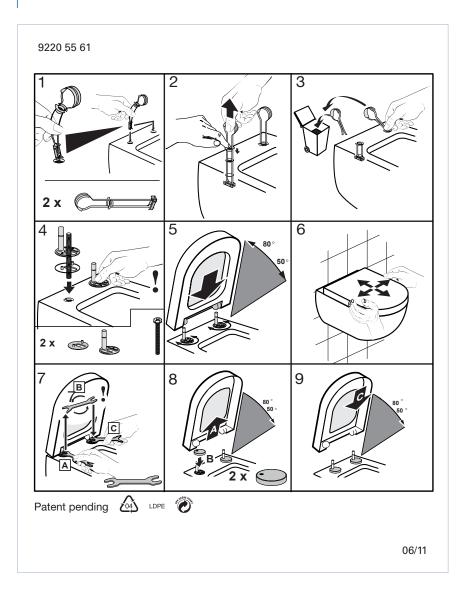

# Toilet seat Subway





## Toilet seat Subway

#### Instruction manual



#### Material Description

TOILET SEAT: The material is colour ingrained duroplast (UF A 10 = urea formaldehyde) that contains no environmentally hazardous substances. UF plastic comprises 67% urea formaldehyde resin, 28% cellulose, as well as 5% minerals, pigments, lubricants and moisture content. The raw material from the supplier contains less than 0,03% formaldehyde after a special curing process.

BUFFERS: EVA (copolymer made of ethylene and vinyl acetate).

MOUNT/HINGE: Stainless steel.

### Guarantee

The guarantee includes faults or defects in the material of our products within a periode of 10 years. Products subject to minor technical modifications and design deviations E. & O.E.

Villeroy & Boch UK limited Bathroom & Wellness 267 Merton Road . London, GB Tel.: +44 (0) 208 875