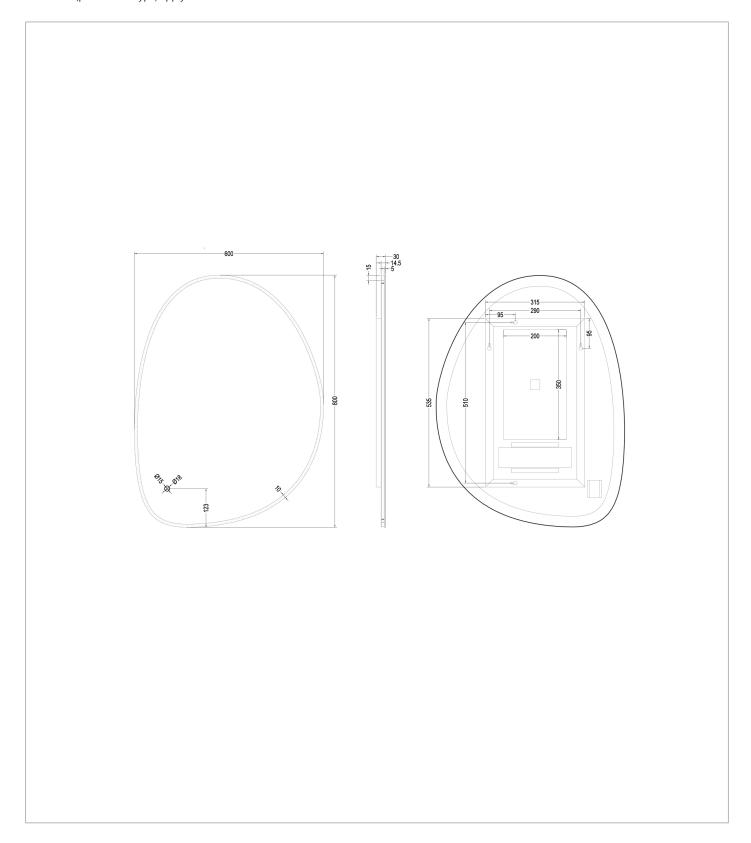

## **TECHNICAL DIMENSIONS**

Dimensions in mm unless otherwise specified.

Tolerances (per material type) apply.

### WEBSITE LINK Click Here

| CATEGORY              | Cabinets & Mirrors                 |
|-----------------------|------------------------------------|
| WARRANTY DETAILS      | 5 Years                            |
| COLOUR                | Clear                              |
| PRIMARY MATERIAL      | Glass                              |
| SECONDARY MATERIAL    | Aluminium                          |
| INSTALL TYPE          | Wall Mounted                       |
| PRODUCT WIDTH MM      | 600                                |
| PRODUCT HEIGHT MM     | 800                                |
| PRODUCT DEPTH MM      | 30                                 |
| PRODUCT NET WEIGHT KG | 5                                  |
| STANDARDS             | BS EN60598, BS EN60592, BS EN62493 |
|                       |                                    |