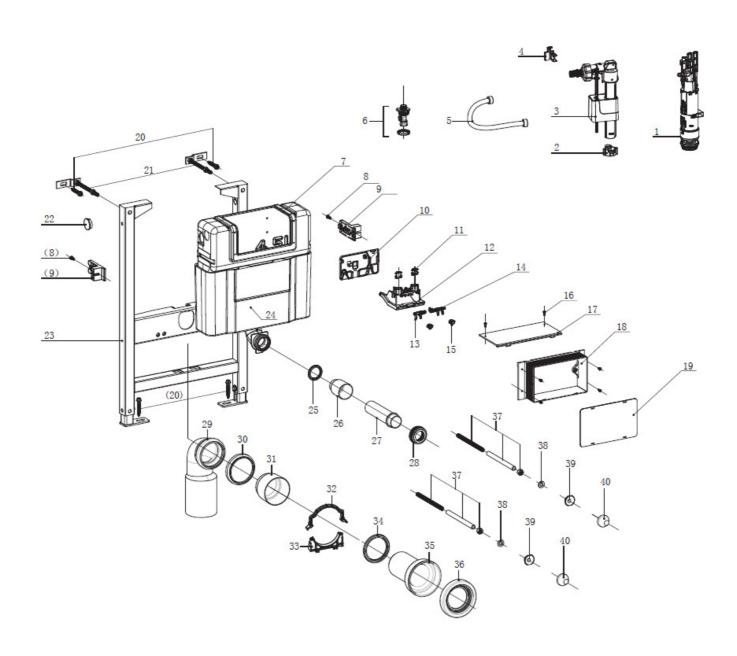

## Information updated January 2016

| No. | Description        | Quantity |
|-----|--------------------|----------|
| 1   | Dual Flush         | 1        |
| 2   | Fill Sleeve        | 1        |
| 3   | Fill Vavle         | 1        |
| 4   | Fill Clip          | 1        |
| 5   | Soft Pipe          | 1        |
| 6   | Angle Valve        | 1        |
| 7   | Tank Component     | 1        |
| 8   | Screw              | 2        |
| 9   | Tank Hook          | 2        |
| 10  | Fixing Plate       | 1        |
| 11  | Adjust nut         | 2        |
| 12  | Gearing Bracket    | 1        |
| 13  | Full Swing Arm     | 1        |
| 14  | Half Swing Arm     | 1        |
| 15  | Adjust nut         | 2        |
| 16  | Screw              | 6        |
| 17  | Protection Cover   | 1        |
| 18  | Protection bracket | 1        |
| 19  | Protection Cover   | 1        |
| 20  | Expansion bolt     | 4        |
| 21  | Wall fixation      | 2        |
| 22  | Inlet Cover        | 1        |
| 23  | K8044 Frame        | 1        |
| 24  | Foam               | 1        |
| 25  | Seal Ring          | 1        |
| 26  | Embedded Part      | 1        |
| 27  | Straight Scour     | 1        |
| 28  | Seal Sleeve        | 1        |
| 29  | Waste Elbow        | 1        |
| 30  | Waste Elbow cover  | 1        |
| 31  | Embedded Part      | 1        |
| 32  | Top Pipe Clip      | 1        |
| 33  | Down Pipe Clip     | 1        |
| 34  | Seal Ring          | 1        |
| 35  | Straight Pipe      | 1        |
| 36  | Seal Sleeve        | 1        |
| 37  | Bolt Component     | 2        |
| 38  | Washer             | 2        |
| 39  | Gasket             | 2        |
| 40  | Nut Cap            | 2        |