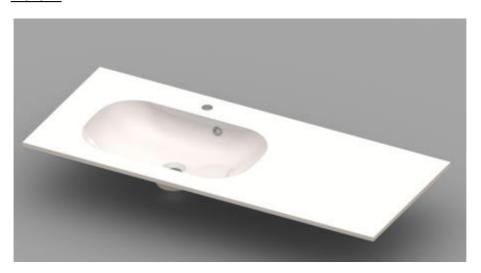

## OVUM 2.0 - WASHBASIN / INTEGRATED TABLET - 1200 X 500 X 200 MM - LEFT

SKU 930948

## **PICTURE**