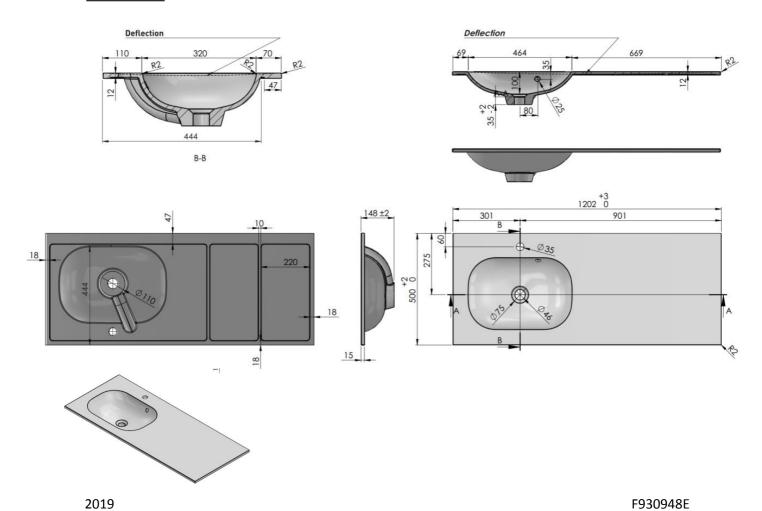

## **DIMENSIONS**

2019

Dimensions and assortment can be modified without prior notification.

| Type of washbasin        | Rectangular integrated tablet               |
|--------------------------|---------------------------------------------|
| Number of basin(s)       | Single - Left                               |
| Material                 | Artificial marble                           |
| Colour                   | White                                       |
| Finishing                | Brilliant                                   |
| Thickness of tablet      | 2 cm                                        |
| Depth of basin           | 10 cm                                       |
|                          |                                             |
| With integrated overflow | Yes                                         |
| With integrated tap hole | Yes                                         |
| Diameter of tap hole     | 35 mm                                       |
| With siphon hole         | Yes                                         |
| Diameter of siphon hole  | 45 mm                                       |
| With watertight ring     | No                                          |
|                          |                                             |
| Combination              | Can be combined with any Van Marcke cabinet |
| Treatment                | /                                           |
| Weight                   | 20.7 kg                                     |
| Warranty                 | 5 years                                     |
|                          |                                             |
| Extras                   | /                                           |
| With fixation set        | Yes                                         |

2019 F930948E