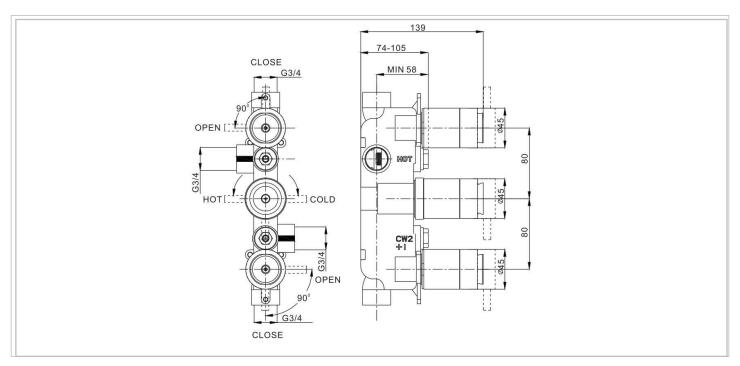

| PRODUCT CODE | VALVE CODE  | BACKPLATE/COLLAR/HANDLES CODE |  |
|--------------|-------------|-------------------------------|--|
| PRO2000RV+   | WLBP2000R+* | PRO2000LBPV                   |  |

| FINISH                 | APPLICATION | MIN PRESSURE |
|------------------------|-------------|--------------|
| Stainless Steel Effect | PVD         | 0.2 bar      |

| HEADWORK        | Thermo cartridge + flow control/s |
|-----------------|-----------------------------------|
| CONNECTIONS     | G3/4"                             |
| UK APPROVALS    | WRAS*                             |
| OTHER APPROVALS | TMV2                              |
| WARRANTY        | 15 Years (5 on cartridges)        |