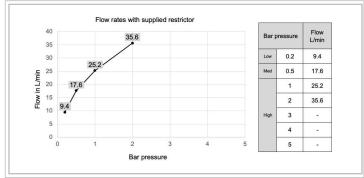

| HEADWORK        | Thermo cartridge + flow control/s |
|-----------------|-----------------------------------|
| CONNECTIONS     | G3/4"                             |
| UK APPROVALS    | WRAS*                             |
| OTHER APPROVALS | TMV2                              |
| WARRANTY        | 15 Years (5 on cartridges)        |