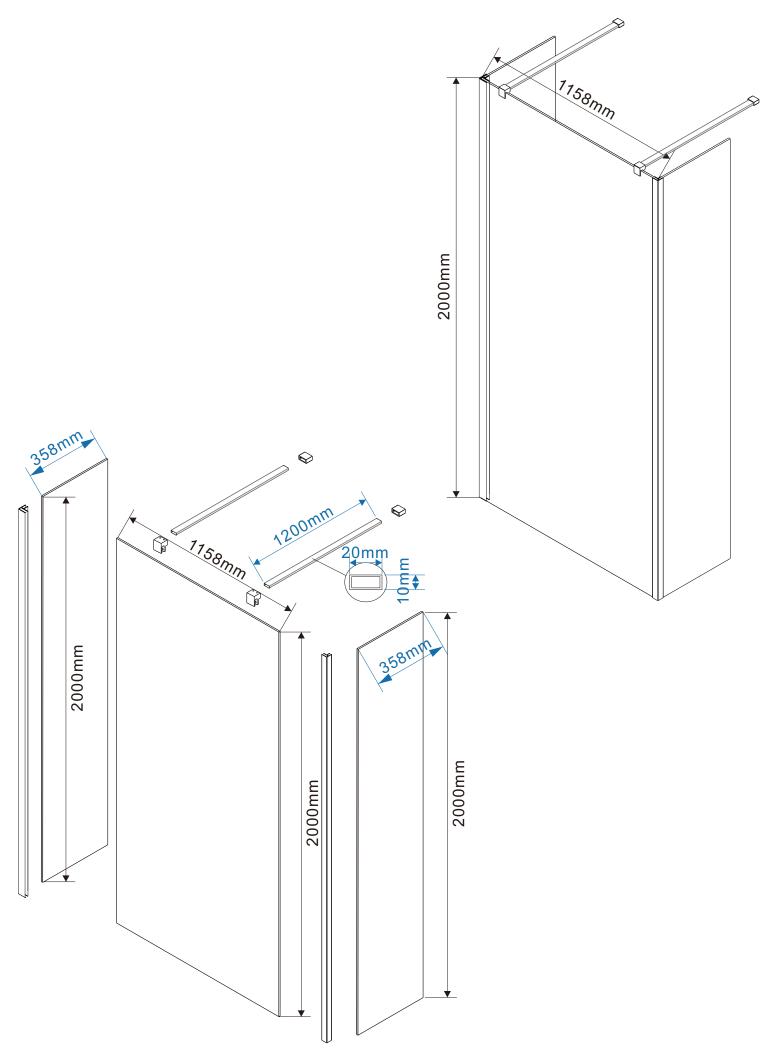

Product Size:(1000+500+500)x2000mm

Product Size:1100x2000mm

Product Size:(1100+300+300)x2000mm

Product Size:(1100+400+400)x2000mm

Product Size:(1100+500+500)x2000mm

Product Size:1200x2000mm

Product Size:(1200+300+300)x2000mm

Product Size:(1200+400+400)x2000mm

Product Size:(1200+500+500)x2000mm

Product Size:1400x2000mm

Product Size:(1400+300+300)x2000mm

Product Size:(1400+400+400)x2000mm

Product Size:(1400+500+500)x2000mm