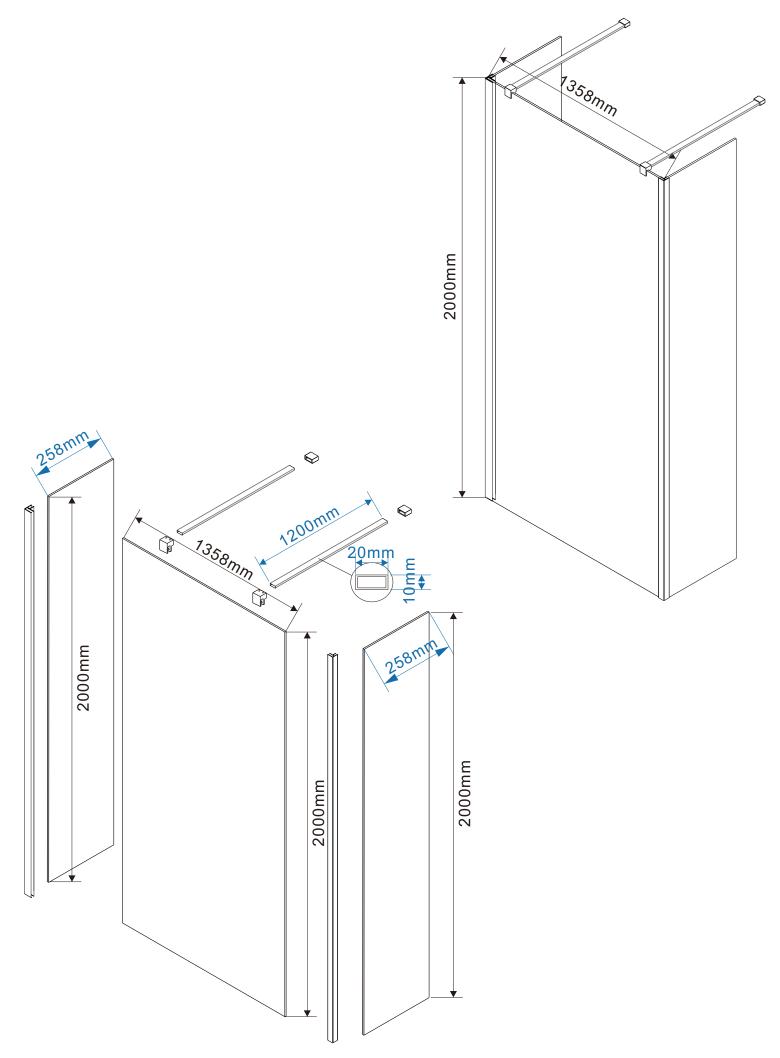

Product Size:900x2000mm

Product Size:(900+300+300)x2000mm

Product Size:(900+400+400)x2000mm

Product Size:(900+500+500)x2000mm

Product Size:1000x2000mm

Product Size:(1000+300+300)x2000mm

Product Size:(1000+400+400)x2000mm

Product Size:(1000+500+500)x2000mm

Product Size:1100x2000mm

Product Size:(1100+300+300)x2000mm

Product Size:(1100+400+400)x2000mm

Product Size:(1100+500+500)x2000mm

Product Size:1200x2000mm

Product Size:(1200+300+300)x2000mm

Product Size:(1200+400+400)x2000mm

Product Size:(1200+500+500)x2000mm

Product Size:1400x2000mm

Product Size:(1400+300+300)x2000mm

Product Size:(1400+400+400)x2000mm

Product Size:(1400+500+500)x2000mm