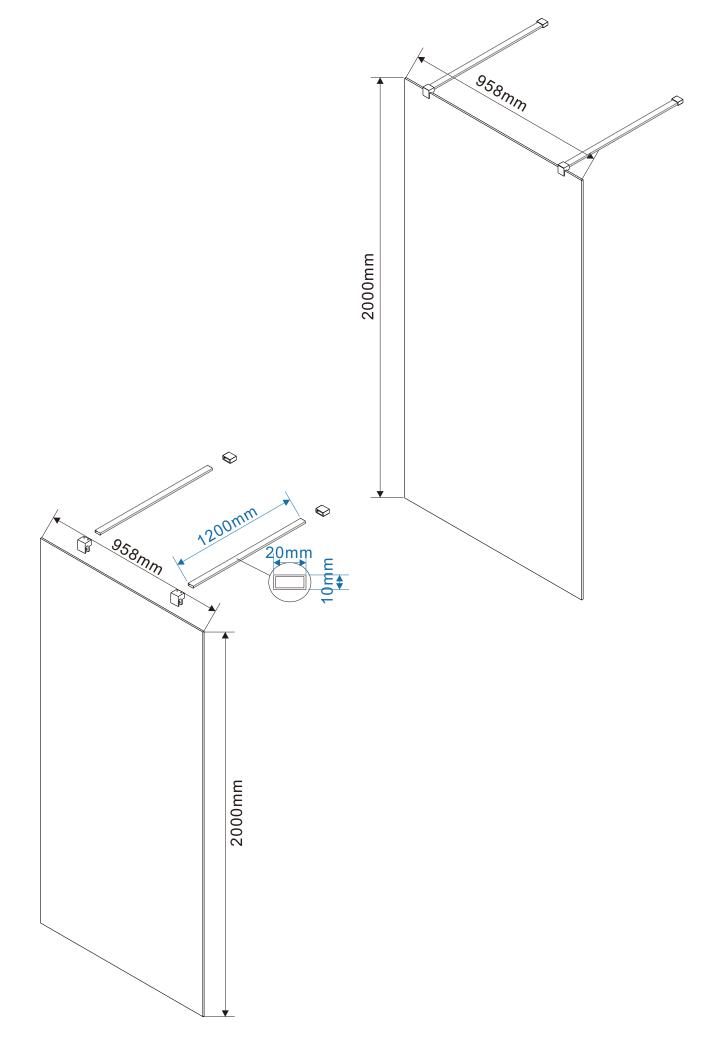

Product Size:900x2000mm

Product Size:(900+300+300)x2000mm

Product Size:(900+400+400)x2000mm

Product Size:(900+500+500)x2000mm

Product Size:1000x2000mm

Product Size:(1000+300+300)x2000mm

Product Size:(1000+400+400)x2000mm

Product Size:(1000+500+500)x2000mm

Product Size:1100x2000mm

Product Size:(1100+300+300)x2000mm

Product Size:(1100+400+400)x2000mm

Product Size:(1100+500+500)x2000mm

Product Size:1200x2000mm

Product Size:(1200+300+300)x2000mm