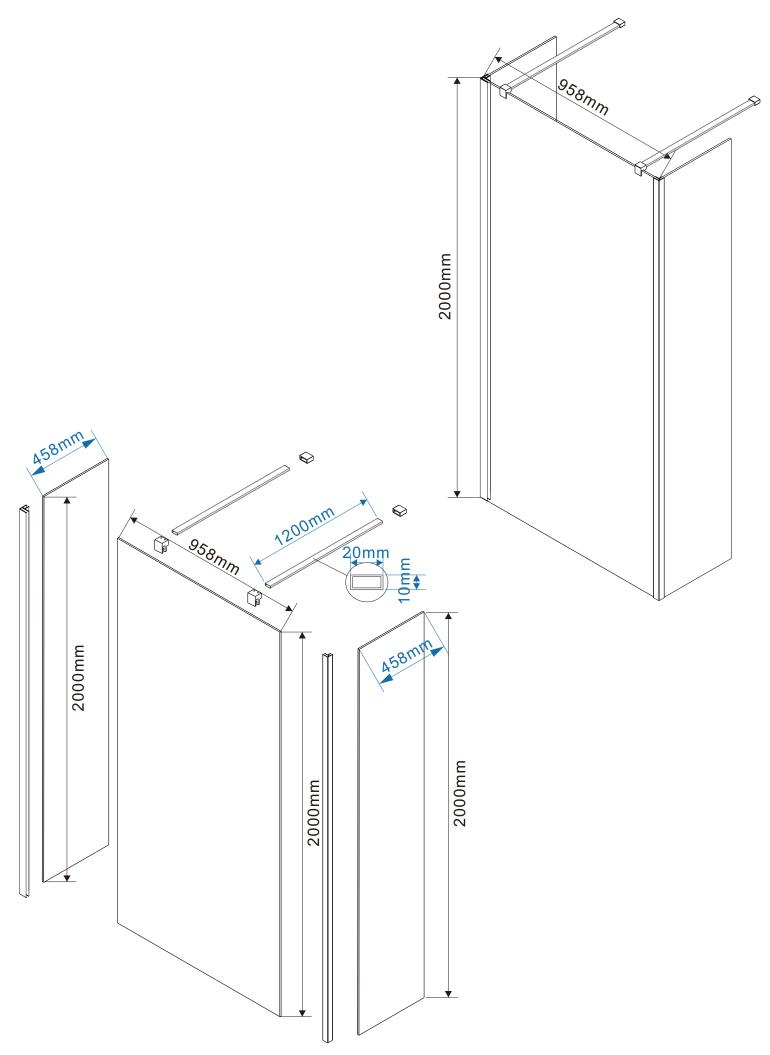

Product Size:900x2000mm

Product Size:(900+300+300)x2000mm

Product Size:(900+400+400)x2000mm

Product Size:(900+500+500)x2000mm

Product Size:1000x2000mm

Product Size:(1000+300+300)x2000mm

Product Size:(1000+400+400)x2000mm

Product Size:(1000+500+500)x2000mm

Product Size:1100x2000mm

Product Size:(1100+300+300)x2000mm

Product Size:(1100+400+400)x2000mm

Product Size:(1100+500+500)x2000mm

Product Size:1200x2000mm

Product Size:(1200+300+300)x2000mm