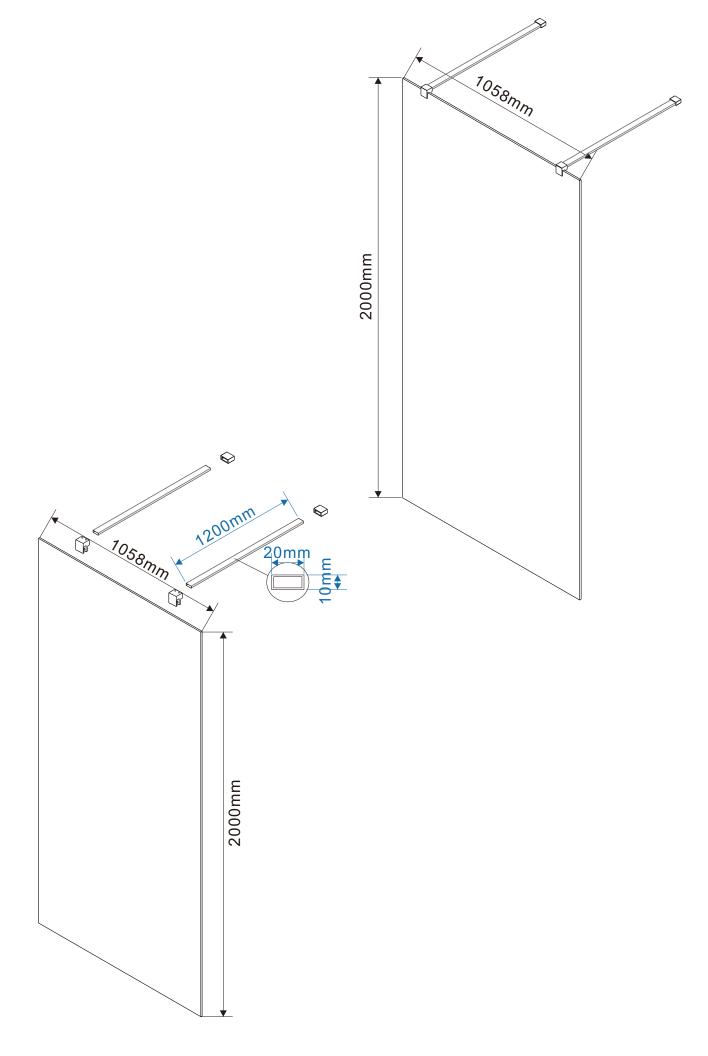

Product Size:(1000+500+500)x2000mm

Product Size:1100x2000mm

Product Size:(1100+300+300)x2000mm

Product Size:(1100+400+400)x2000mm

Product Size:(1100+500+500)x2000mm

Product Size:1200x2000mm

Product Size:(1200+300+300)x2000mm

Product Size:(1200+400+400)x2000mm

Product Size:(1200+500+500)x2000mm

Product Size:1400x2000mm

Product Size:(1400+300+300)x2000mm

Product Size:(1400+400+400)x2000mm

Product Size:(1400+500+500)x2000mm