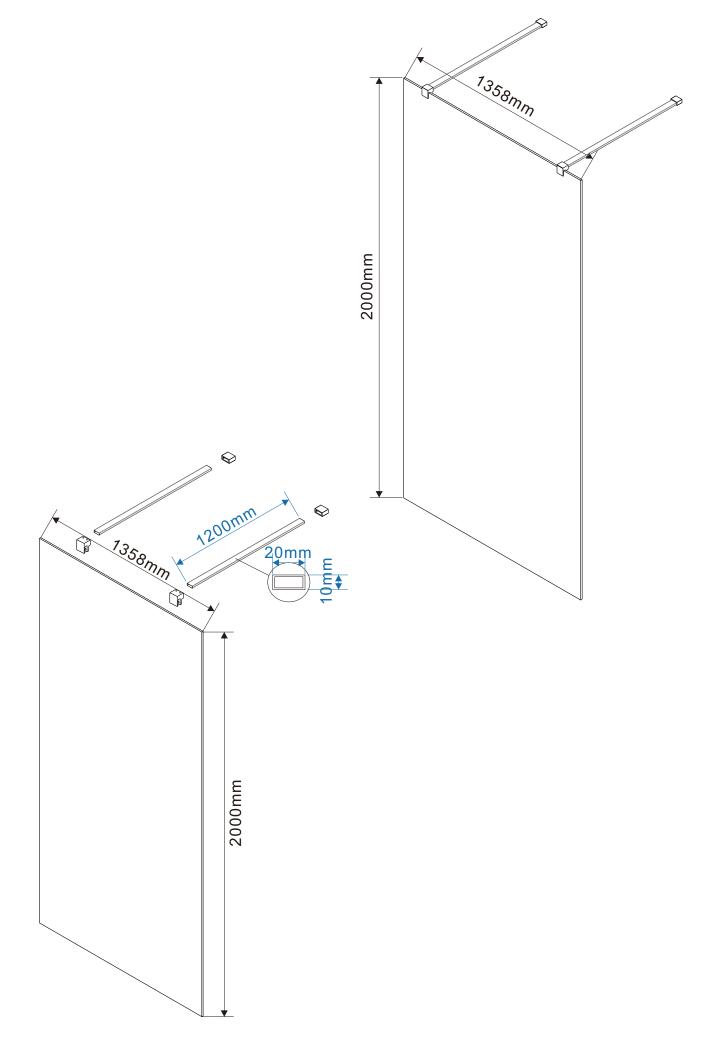

Product Size:900x2000mm

Product Size:(900+300+300)x2000mm

Product Size:(900+400+400)x2000mm

Product Size:(900+500+500)x2000mm

Product Size:1000x2000mm

Product Size:(1000+300+300)x2000mm

Product Size:(1000+400+400)x2000mm

Product Size:(1000+500+500)x2000mm

Product Size:1100x2000mm

Product Size:(1100+300+300)x2000mm

Product Size:(1100+400+400)x2000mm

Product Size:(1100+500+500)x2000mm

Product Size:1200x2000mm

Product Size:(1200+300+300)x2000mm

Product Size:(1200+400+400)x2000mm

Product Size:(1200+500+500)x2000mm

Product Size:1400x2000mm

Product Size:(1400+300+300)x2000mm

Product Size:(1400+400+400)x2000mm

Product Size:(1400+500+500)x2000mm