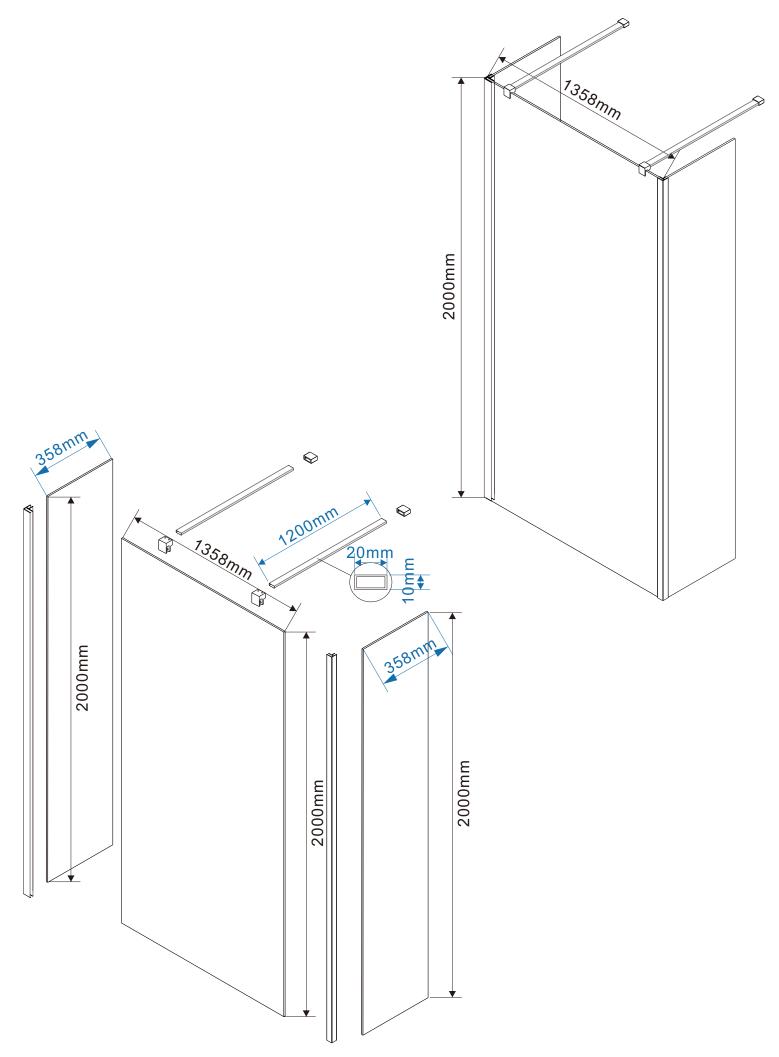

Product Size:900x2000mm

Product Size:(900+300+300)x2000mm

Product Size:(900+400+400)x2000mm

Product Size:(900+500+500)x2000mm

Product Size:1000x2000mm

Product Size:(1000+300+300)x2000mm

Product Size:(1000+400+400)x2000mm

Product Size:(1000+500+500)x2000mm

Product Size:1100x2000mm

Product Size:(1100+300+300)x2000mm

Product Size:(1100+400+400)x2000mm

Product Size:(1100+500+500)x2000mm

Product Size:1200x2000mm

Product Size:(1200+300+300)x2000mm

Product Size:(1200+400+400)x2000mm

Product Size:(1200+500+500)x2000mm

Product Size:1400x2000mm

Product Size:(1400+300+300)x2000mm

Product Size:(1400+400+400)x2000mm

Product Size:(1400+500+500)x2000mm