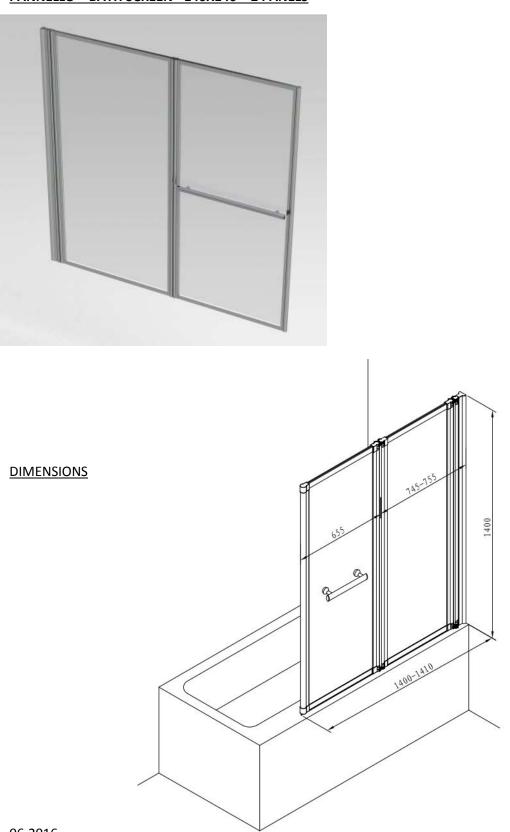

## PANNELLO – BATH SCREEN - 140X140 – 2 PANELS

SKU 224123

| Type of shower door     | Bath screen – 2 panels   |
|-------------------------|--------------------------|
| Materiel of profile     | Polished Aluminium       |
| -                       |                          |
| Profile finishing       | Chrome                   |
| Glass finishing         | Transparent safety glass |
| Glass thickness         | 4 mm                     |
| Glass treatment         | Easyclean – anti-liming  |
|                         |                          |
| Combinations            | On Bath                  |
| Rotation way            | 180°                     |
| Extensibility           | 1400 - 1410 mm           |
| Access                  | /                        |
| Radius                  | /                        |
|                         |                          |
| Reversible              | Yes                      |
| Lift-system             | No                       |
| Handle                  | Yes                      |
| Hinges / rolls          | Hinges                   |
| Hinges / rolls material | /                        |
| Removable panels        | No                       |
| Magnetic closing        | No                       |
| Compensation profile    | /                        |
|                         |                          |
| Certificates            | CE                       |
| Weight                  | 23 kg                    |
| Warranty                | 5 years                  |
| Extras                  | With towel holder        |
|                         |                          |
| Frameless               | Yes                      |
| With fixation set       | Yes                      |