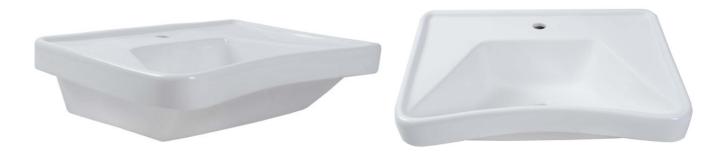

## ERGOVITA - RECTANGULAR WASHBASIN - 675X530X215 MM

SKU 018388

**PICTURE** 



## **DIMENSIONS**



2020 F018388E

| Type of washbasin               | Rectangular washbasin |
|---------------------------------|-----------------------|
| Number of basin(s)              | 1                     |
| Material                        | Porcelain             |
| Colour                          | White                 |
| Finishing                       | Brilliant             |
| Mounting                        | Wall-mounted          |
|                                 |                       |
| With integrated overflow        | No                    |
| Diameter of integrated overflow | /                     |
| With integrated tap hole        | Yes                   |
| Diameter of tap hole            | 35 mm                 |
| With siphon hole                | Yes