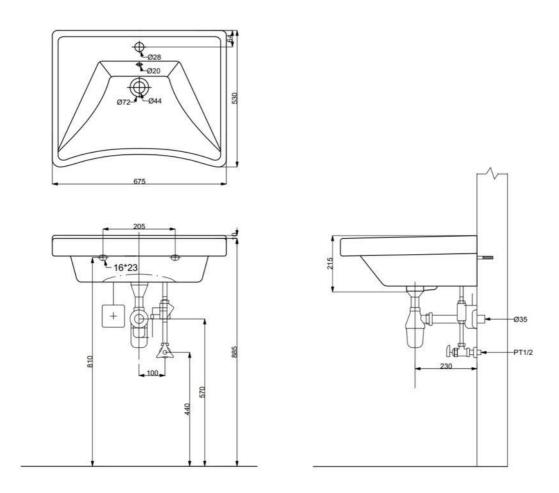

## **DIMENSIONS**

2020 F018388E

| Type of washbasin               | Rectangular washbasin |
|---------------------------------|-----------------------|
| Number of basin(s)              | 1                     |
| Material                        | Porcelain             |
| Colour                          | White                 |
| Finishing                       | Brilliant             |
| Mounting                        | Wall-mounted          |
|                                 |                       |
| With integrated overflow        | No                    |
| Diameter of integrated overflow | /                     |
| With integrated tap hole        | Yes                   |
| Diameter of tap hole            | 35 mm                 |
| With siphon hole                | Yes                   |
| Diameter of siphon hole         | 45 mm                 |
|                                 |                       |
| Weight                          | 22.00 kg              |
| Warranty                        | 5 years               |
|                                 |                       |
| Extras                          | 1                     |
| With fixation set               | No                    |