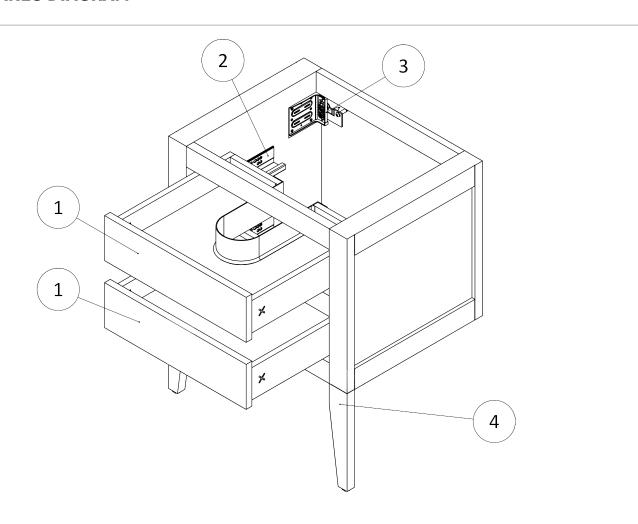

## **SPARES DIAGRAM**

| NUMBER | PART CODE          | DESCRIPTION                                     |
|--------|--------------------|-------------------------------------------------|
| 1      | DF_CV6000WG        | Canvass Drawer Front - Gloss White              |
|        | DF_CV6000IB        | Canvass Drawer Front - Indigo Blue              |
|        | DF_CV6000SG        | Canvass Drawer Front - Storm Grey               |
|        | DF_CV6000SGR       | Canvass Drawer Front - Sage Green               |
| 2      | RUNNERSCANVASS     | Set of Drawer Runners x2 Canvass Depth<br>455mm |
| 3      | WBRACKETSCANVASS   | Wall Brackets x2 Canvass                        |
| 4      | LEGISNTALL_CANVASS | Canvass Leg Install kit                         |