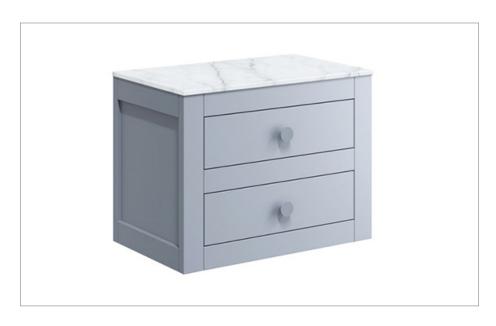

## **PRODUCT DATA SHEET**

PRODUCT CODE CV6000SG

RANGE CANVASS

DESCRIPTION
Basin Unit 600mm Storm Grey

| COLOUR                 | Storm Grey                                                     |  |
|------------------------|----------------------------------------------------------------|--|
| COLOUR CODE/ REFERENCE | NCS S 3502-Y                                                   |  |
| MATERIAL               | 16 and 18mm MDF                                                |  |
| MALLMAL                | Solvent Free Acrylic Lacquer                                   |  |
| STANDARDS              | EN 13986                                                       |  |
|                        | EN 14749                                                       |  |
| INSTALLATION TYPE      | Floor Standing with Legs or Wall Hung                          |  |
| DRAWER BOX             | Self Coloured to Carcass Concealed Runners                     |  |
| DRAWER RUNNERS         | Emuca Silver - Soft Close, Pull to Open                        |  |
| DRAWER EXTENSION       | Full Extension                                                 |  |
| DRAWER ADJUSTMENT      | 3 Way                                                          |  |
| DRAWER CAPACITY        | 30kg                                                           |  |
| WALL HANGERS           | ITALIANA FERRAMENTA Libra 11 With Safety Lock - Factory Fitted |  |
|                        | Load Capacity 200kg Per Pair On A Solid Wall                   |  |
|                        | 3 Way Adjustment                                               |  |
| ADJUSTABLE FEET        | Yes                                                            |  |
| WARRANTY               | 10 Years                                                       |  |