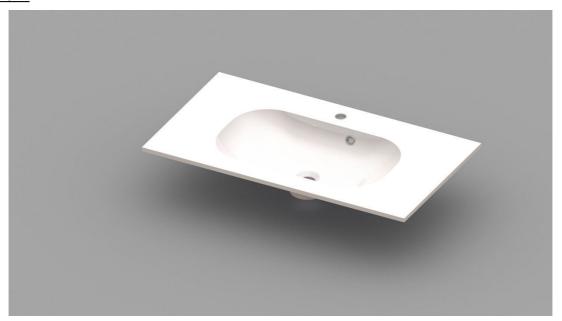

## OVUM - WASHBASIN / INTEGRATED TABLET - 900 X 500 X 200 MM

SKU 930965

## <u>PICTURE</u>