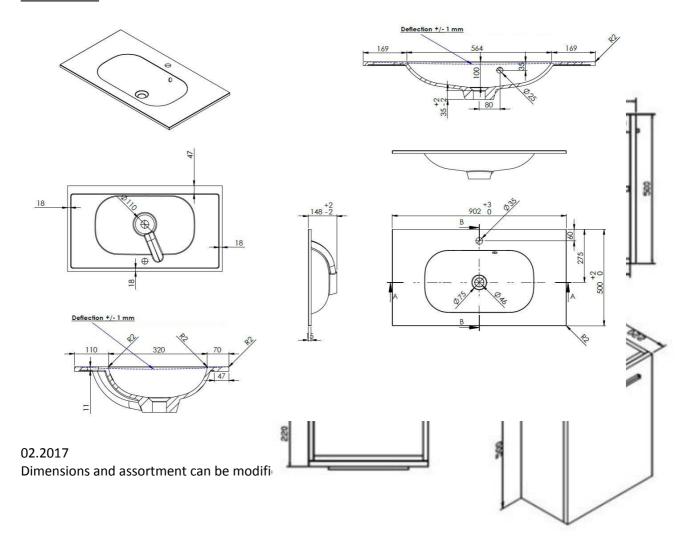

## **DIMENSIONS**

| Type of washbasin        | Rectangular integrated tablet               |
|--------------------------|---------------------------------------------|
| Number of basin(s)       | Single                                      |
| Material                 | Artificial marble                           |
| Colour                   | White                                       |
| Finishing                | Brilliant                                   |
| Thickness of tablet      | 2 cm                                        |
| Depth of basin           | 10 cm                                       |
|                          |                                             |
| With integrated overflow | Yes                                         |
| With integrated tap hole | Yes                                         |
| Diameter of tap hole     | 35 mm                                       |
| With siphon hole         | Yes                                         |
| Diameter of siphon hole  | 45 mm                                       |
| With watertight ring     | No                                          |
|                          |                                             |
| Combination              | can be combined with any Van Marcke cabinet |
| Treatment                | /                                           |
| Weight                   | 12.8 kg                                     |
| Warranty                 | 5 years                                     |
|                          |                                             |
| Extras                   | /                                           |
| With fixation set        | Yes                                         |