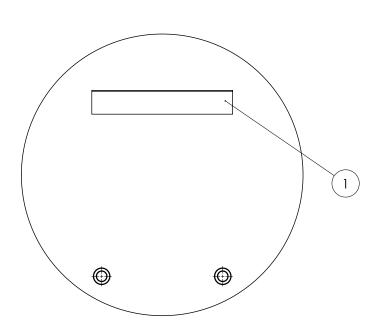

# **SPARES DIAGRAM**

| NUMBER | PART CODE | DESCRIPTION                                 |  |
|--------|-----------|---------------------------------------------|--|
| 1      | MIRRORFIX | Fixing Screw Pack For Keyhole Mirror Fixing |  |

Only the parts labelled are available as spares.

V11022