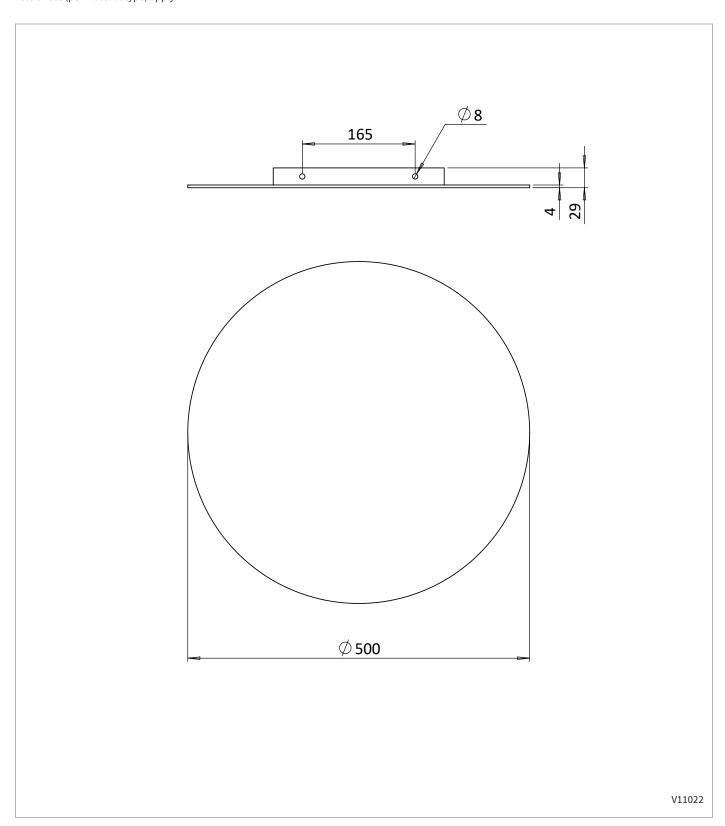

# **TECHNICAL DIMENSIONS**

Dimensions in mm unless otherwise specified.

Tolerances (per material type) apply.