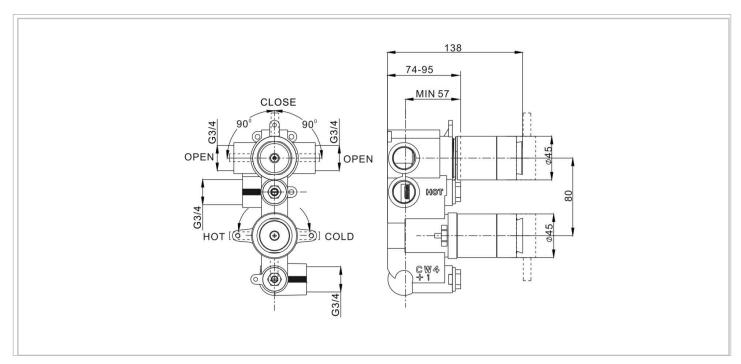

| PRODUCT CODE | VALVE CODE  | BACKPLATE/ COLLAR/ HANDLES CODE |  |
|--------------|-------------|---------------------------------|--|
| PRO1510RF+   | WLBP1500R+* | PRO1510LBPF                     |  |

| FINISH        | APPLICATION | MIN PRESSURE |
|---------------|-------------|--------------|
| Brushed Brass | PVD         | 1.0 bar      |

| HEADWORK        | Thermo cartridge + flow control/s |
|-----------------|-----------------------------------|
| CONNECTIONS     | G3/4"                             |
| UK APPROVALS    | WRAS*                             |
| OTHER APPROVALS | TMV2                              |
| WARRANTY        | 15 Years (5 on cartridges)        |