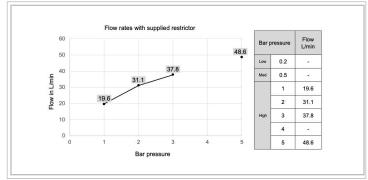

| FINISH        | APPLICATION | MIN PRESSURE |
|---------------|-------------|--------------|
| Brushed Brass | PVD         | 1.0 bar      |

| HEADWORK        | Thermo cartridge + flow control/s |
|-----------------|-----------------------------------|
| CONNECTIONS     | G3/4"                             |
| UK APPROVALS    | WRAS*                             |
| OTHER APPROVALS | TMV2                              |
| WARRANTY        | 15 Years (5 on cartridges)        |