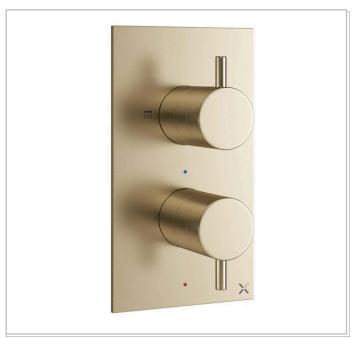

| RANGE | INSTALLATION TYPE        | PRODUCT DESCRIPTION                                                                                    |  |
|-------|--------------------------|--------------------------------------------------------------------------------------------------------|--|
| MPro  | Wall recessed (Portrait) | Portrait) Concealed Thermostatic Shower Valve - 2 outlet. 2 handle - Etched with shower/handset (1510) |  |

| FINISH        | APPLICATION | MIN PRESSURE |
|---------------|-------------|--------------|
| Brushed Brass | PVD         | 1.0 bar      |

| HEADWORK        | Thermo cartridge + flow control/s |
|-----------------|-----------------------------------|
| CONNECTIONS     | G3/4"                             |
| UK APPROVALS    | WRAS*                             |
| OTHER APPROVALS | TMV2                              |
| WARRANTY        | 15 Years (5 on cartridges)        |