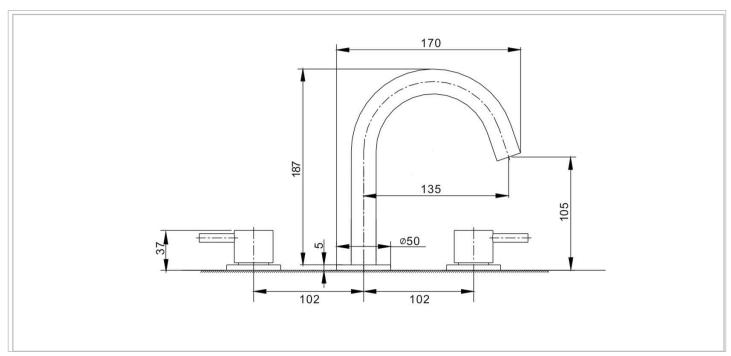

| CODE      |  |  |
|-----------|--|--|
| PRO135DNV |  |  |

| FINISH                 | APPLICATION | MIN PRESSURE |
|------------------------|-------------|--------------|
| Stainless Steel Effect | PVD         | 0.5 bar      |

| HEADWORK        | 1/2" Ceramic disc/quarter turn |
|-----------------|--------------------------------|
| CONNECTIONS     | G1/2"                          |
| UK APPROVALS    | WRAS                           |
| OTHER APPROVALS | Na                             |
| WARRANTY*       | 15 Years (5 on cartridges)     |