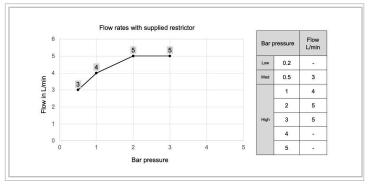

| RANGE | INSTALLATION TYPE | PRODUCT DESCRIPTION                   |  |
|-------|-------------------|---------------------------------------|--|
| MPro  | Basin             | Basin 3 hole set without pop-up waste |  |

| CODE      |  |  |
|-----------|--|--|
| PRO135DNV |  |  |

| FINISH                 | APPLICATION | MIN PRESSURE |
|------------------------|-------------|--------------|
| Stainless Steel Effect | PVD         | 0.5 bar      |



| HEADWORK        | 1/2" Ceramic disc/quarter turn |
|-----------------|--------------------------------|
| CONNECTIONS     | G1/2"                          |
| UK APPROVALS    | WRAS                           |
| OTHER APPROVALS | Na                             |
| WARRANTY*       | 15 Years (5 on cartridges)     |