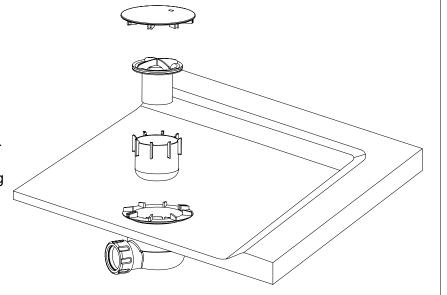

## INSTALLATION INSTRUCTION FOR HIGH FLOW WASTE - STHFW6190



## Maintenance:

- Rmove the waste cover.
- Remove the inner filter.
- Re-assemble in reverse order.
- CLEANING

The finish we use on our product is very durable, nevertheless care should be taken when cleaning them. They should be cleaned only with warm soapy water followed by rinsing with clean water and drying with a soft cloth. All finishes are vulnerable to acid attack and some strong substances such as household cleaners, disinfectants, denture



For any further information please contact Crosswater on 0845 873 8840 Or visit our web-site at www.crosswater.co.uk

The manufacturer reserves the right to make technical modifications without prior notification.