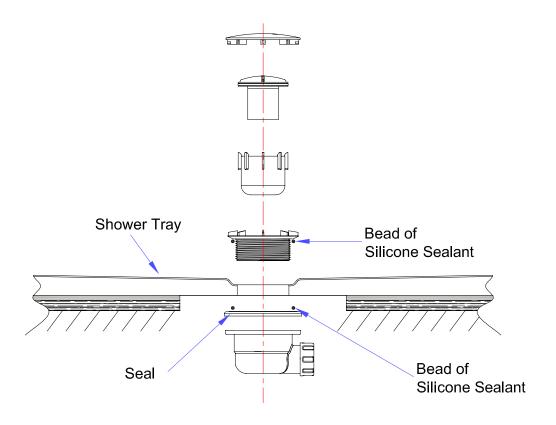

## INSTALLATION INSTRUCTION FOR HIGH FLOW WASTE - STHFW6190



## Maintenance:

- Rmove the waste cover.
- Remove the inner filter.
- Re-assemble in reverse order.
- CLEANING

The finish we use on our product is very durable, nevertheless care should be taken when cleaning them. They should be cleaned only with warm soapy water followed by rinsing with clean water and drying with a soft cloth. All finishes are vulnerable to acid attack and some strong substances such as household cleaners, disinfectants, denture



For any further information please contact Crosswater on 0845 873 8840 Or visit our web-site at www.crosswater.co.uk

The manufacturer reserves the right to make technical modifications without prior notification.