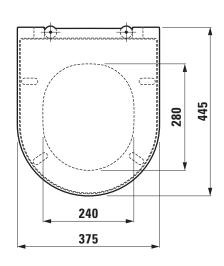

WC pan rimless,           |
|                | order no. 82333.7, 82433.7              |
|                | Wallhung WC rimless, order no. 82033.3, |
|                | 82033.7                                 |
| Specification  | removable                               |
|                | with automatic lowering system          |
| Weight         | 2,1 kg                                  |
| Mounting acc.  | included                                |
| Colours        | see colour table                        |

## **SPECIFICATION TEXT**

WC seat and cover KARTELL BY LAUFEN, Duroplast removable, automatic lowering system matching floorstanding WC pan rimless, order no. 82333.7, 82433.7 and wallhung WC rimless, order no. 82033.3, 82033.7 Order no. 89133.3

## TECHNICAL DRAWINGS / S 1 : 10