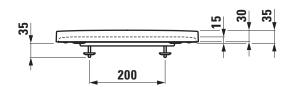

C pan rimless,           |
|                | order no. 82333.7, 82433.7              |
|                | Wallhung WC rimless, order no. 82033.3, |
|                | 82033.7                                 |
| Specification  | removable                               |
|                | with automatic lowering system          |
| Weight         | 2,1 kg                                  |
| Mounting acc.  | included                                |
| Colours        | see colour table                        |

## **SPECIFICATION TEXT**

WC seat and cover KARTELL BY LAUFEN, Duroplast removable, automatic lowering system matching floorstanding WC pan rimless, order no. 82333.7, 82433.7 and wallhung WC rimless, order no. 82033.3, 82033.7 Order no. 89133.3

## TECHNICAL DRAWINGS / S 1 : 10