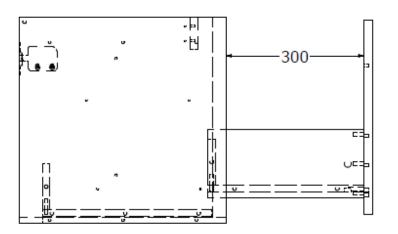

|                              |  |
|                                 | 5                                                                                             | IF_HANDLEF<br>IF_HANDLEV          | Brushed Brass effect<br>Stainless Steel Effect                                                                                             |                              |  |
| Warranty                        | 10 years on furniture                                                                         | -                                 |                                                                                                                                            | <del></del>                  |  |

## Side View—drawer extension



## Plan View