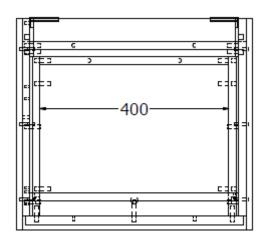

|                              |  |
|                                 | 5                                                                                             | IF_HANDLEF<br>IF_HANDLEV          | Brushed Brass effect<br>Stainless Steel Effect                                                                                             |                              |  |
| Warranty                        | 10 years on furniture                                                                         | -                                 |                                                                                                                                            | <del></del>                  |  |

## Side View—drawer extension



## Plan View