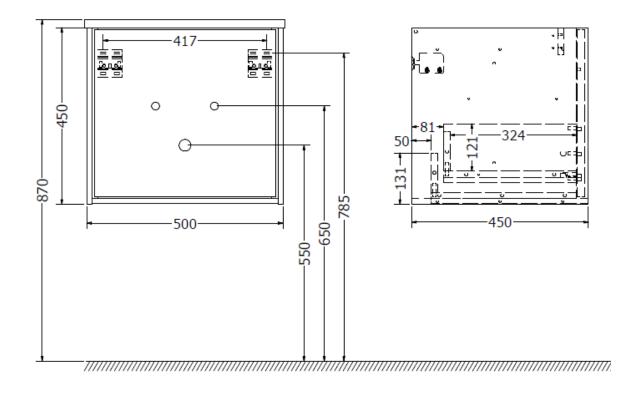

## **INFINITY 500mm FURNITURE**

| TECHNICAL DATA                  |                                                          | SPECIFICATION             |                                                                                                                                            |              |  |
|---------------------------------|----------------------------------------------------------|---------------------------|--------------------------------------------------------------------------------------------------------------------------------------------|--------------|--|
| CODE No UNIT<br>Required top    | IF5000Dxx<br>Worktop see prevailing Crosswater catalogue | Installation Information: | The intended installation wall needs to be strong enough for the weight of the furniture and basin. Wall fixings for solid walls included. |              |  |
| Recommended use: Dimension Unit | Domestic, residential<br>w 500 x d 450 x h 450mm         |                           | Laminate finishes/lacquer tested to ISO 22196  Measurement of antibacterial activity Graded Strong                                         |              |  |
|                                 |                                                          |                           | value of anit-bacterial effect A>3                                                                                                         |              |  |
| Installation:                   | Wall Hung                                                | Furniture Colours:        |                                                                                                                                            |              |  |
| Materials:                      | Carcass and drawer front 18mm MDF                        | Black Matt                | IF5000DBM                                                                                                                                  | EN622 type 5 |  |
|                                 | Drawer set 18mm MDF                                      | Storm Grey Matt           | IF5000DSG                                                                                                                                  | EN622 type 5 |  |
| Specification:                  | Full extension soft close drawers - 30kg weight capacity | White Gloss               | IF5000DWG                                                                                                                                  | EN622 type 5 |  |
|                                 | Anti-tip wall hangers 170Kg capacity                     | Windsor Oak               | IF5000DWO                                                                                                                                  | EN622 type 5 |  |
| Weight:                         | 21kg                                                     |                           |                                                                                                                                            |              |  |
| Fitting:                        | Wall hangers integrated into carcass                     | Handle Colour options:    |                                                                                                                                            |              |  |
|                                 | Wall brackets supplied                                   | IF_HANDLEC                | Chrome                                                                                                                                     |              |  |
| Required Fitting:               | Compatbile to basin requirement                          | IF_HANDLEBM               | Matt Black                                                                                                                                 |              |  |
| Advised Fitting:                | Space saving 50mm seal trap BTR0510W                     | IF_HANDLEF                | Brushed Brass effect                                                                                                                       |              |  |
| Option Accessories:             | Handles - see right. Interior drawer and LED light bar   | IF_HANDLEV                | Stainless Steel Effect                                                                                                                     |              |  |
| Warranty                        | 10 years on furniture                                    |                           |                                                                                                                                            |              |  |

## **INFINITY 500mm FURNITURE**

| TECHNICAL DATA                  |                                                                                               | SPECIFICATION                     |                                                                                                                                            |                              |  |
|---------------------------------|-----------------------------------------------------------------------------------------------|-----------------------------------|--------------------------------------------------------------------------------------------------------------------------------------------|------------------------------|--|
| CODE No UNIT<br>Required top    | IF5000Dxx Worktop see prrvailing Crosswater catalogue                                         | Installation Information:         | The intended installation wall needs to be strong enough for the weight of the furniture and basin. Wall fixings for solid walls included. |                              |  |
| Recommended use: Dimension Unit | Domestic, residential<br>w 500 x d 450 x h 450mm                                              |                                   | Laminate finishes/lacquer tested to ISO 22196  Measurement of antibacterial activity Graded Strong value of anit-bacterial effect A>3      |                              |  |
| Installation:                   | Wall Hung                                                                                     | Furniture Colours:                |                                                                                                                                            |                              |  |
| Materials:                      | Carcass and drawer front 18mm MDF Drawer set 18mm MDF                                         | Black Matt<br>Storm Grey Matt     | IF5000DBM<br>IF5000DSG                                                                                                                     | EN622 type 5<br>EN622 type 5 |  |
| Specification:                  | Full extension soft close drawers - 30kg weight capacity Anti-tip wall hangers 170Kg capacity | White Gloss<br>Windsor Oak        | IF5000DWG<br>IF5000DWO                                                                                                                     | EN622 type 5<br>EN622 type 5 |  |
| Weight:                         | 21kg                                                                                          |                                   |                                                                                                                                            |                              |  |
| Fitting:                        | Wall hangers integrated into carcass Wall brackets supplied                                   | Handle Colour options: IF_HANDLEC | Chrome                                                                                                                                     |                              |  |
| Required Fitting:               | Compatbile to basin requirement                                                               | IF_HANDLEBM                       | Matt Black                                                                                                                                 |                              |  |
|                                 | 5                                                                                             | IF_HANDLEF<br>IF_HANDLEV          | Brushed Brass effect<br>Stainless Steel Effect                                                                                             |                              |  |
| Warranty                        | 10 years on furniture                                                                         | -                                 |                                                                                                                                            | <del></del>                  |  |