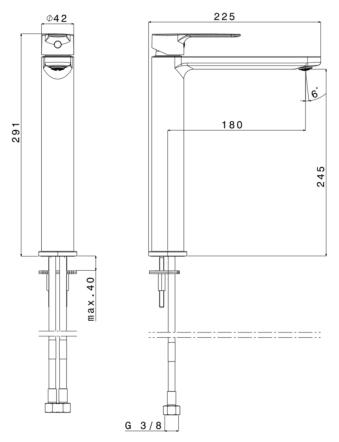

## **DIMENSIONS:**

SKU 156541

| Type of mixer         | High single-lever basin mixer without waste                          |
|-----------------------|----------------------------------------------------------------------|
| Finish                | Black matt                                                           |
| Material              | Brass                                                                |
| Output Pressure 3 bar | 7,4 l/min. Full – 14,7 l/min                                         |
| Pop-up waste          | No                                                                   |
| Type of spout         | Fixed spout, 180 mm long                                             |
| Type of aerator       | Water saving                                                         |
| Type of connection    | Flexibles – G 3/8"                                                   |
| Type of cartridge     | Ceramic, 2-stage operation, water saving                             |
| Handle                | Metal, easy handle                                                   |
| Tap hole Ø            | Ø 35 mm                                                              |
| Certificate           | ACS                                                                  |
| Weight                | 1.61 kg                                                              |
| Warranty              | 5 years                                                              |
| Extra's               | To combinate with click-clack waste (SKU 156542), flexibles included |