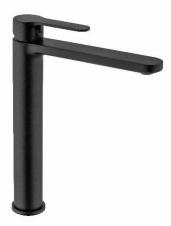

## NERO – BASIN MIXER - BLACK MATT

PICTURE:



## **DIMENSIONS:**





SKU 156541

| Type of mixer         | High single-lever basin mixer without waste                          |
|-----------------------|----------------------------------------------------------------------|
| Finish                | Black matt                                                           |
| Material              | Brass                                                                |
| Output Pressure 3 bar | 7,4 l/min. Full – 14,7 l/min                                         |
| Pop-up waste          | No                                                                   |
| Type of spout         | Fixed spout, 180 mm long                                             |
| Type of aerator       | Water saving