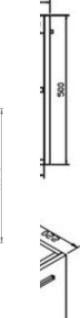

## **DIMENSIONS**

33

Æ T

Deflection +/- 1 mm

R15

2

02.2017 Dimensions and assortment can be modifi-

| Type of washbasin        | Rectangular integrated tablet               |
|--------------------------|---------------------------------------------|
| Number of basin(s)       | Single                                      |
| Material                 | Artificial marble                           |
| Colour                   | White                                       |
| Finishing                | Brilliant                                   |
| Thickness of tablet      | 2 cm                                        |
| Depth of basin           | 10 cm                                       |
|                          |                                             |
| With integrated overflow | Yes                                         |
| With integrated tap hole | Yes                                         |
| Diameter of tap hole     | 35 mm                                       |
| With siphon hole         | Yes                                         |
| Diameter of siphon hole  | 45 mm                                       |
| With watertight ring     | No                                          |
|                          |                                             |
| Combination              | can be combined with any Van Marcke cabinet |
| Treatment                | 1                                           |
| Weight                   | 11.5 kg                                     |
| Warranty                 | 5 years                                     |
|                          |                                             |
| Extras                   | /                                           |
| With fixation set        | Yes                                         |