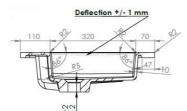

## **DIMENSIONS**

33

Æ T

Deflection +/- 1 mm

R15

2

02.2017 Dimensions and assortment can be modifi-

| Type of washbasin        | Rectangular integrated tablet               |
|--------------------------|---------------------------------------------|
| Number of basin(s)       | Single                                      |
| Material                 | Artificial marble                           |
| Colour                   | White                                       |
| Finishing                | Brilliant                                   |
| Thickness of tablet      | 2 cm                                        |
| Depth of basin           | 10 cm                                       |
|                          |                                             |
| With integrated overflow | Yes                                         |
| With integrated tap hole | Yes                                         |
| Diameter of tap hole     | 35 mm                                       |
| With siphon hole         | Yes                                         |
| Diameter of siphon hole  | 45 mm                                       |
| With watertight ring     | No                                          |
|                          |                                             |
| Combination              | can be combined with any Van Marcke cabinet |
| Treatment                | 1                                           |
| Weight                   | 11.5 kg                                     |
| Warranty                 | 5 years                                     |
|                          |                                             |
| Extras                   | /                                           |
| With fixation set        | Yes                                         |