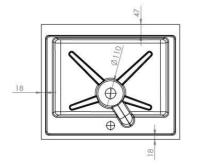

## **DIMENSIONS**

33

Æ T

Deflection +/- 1 mm

R15

2

02.2017 Dimensions and assortment can be modifi-

| Type of washbasin        | Rectangular integrated tablet               |
|--------------------------|---------------------------------------------|
| Number of basin(s)       | Single                                      |
| Material                 | Artificial marble                           |
| Colour                   | White                                       |
| Finishing                | Brilliant                                   |
| Thickness of tablet      | 2 cm                                        |
| Depth of basin           | 10 cm                                       |
|                          |                                             |
| With integrated overflow | Yes                                         |
| With integrated tap hole | Yes                                         |
| Diameter of tap hole     | 35 mm                                       |
| With siphon hole         | Yes                                         |
| Diameter of siphon hole  | 45 mm                                       |
| With watertight ring     | No                                          |
|                          |                                             |
| Combination              | can be combined with any Van Marcke cabinet |
| Treatment                | 1                                           |
| Weight                   | 11.5 kg                                     |
| Warranty                 | 5 years                                     |
|                          |                                             |
| Extras                   | /                                           |
| With fixation set        | Yes                                         |