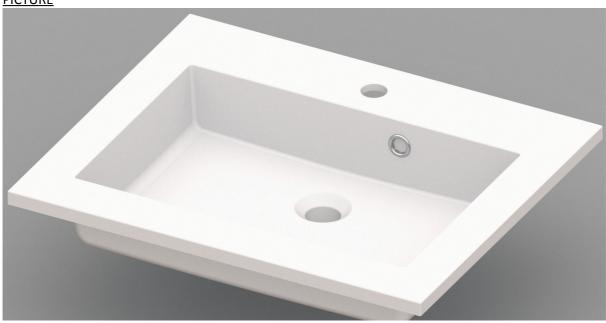

## COSTE – WASHBASIN / INTEGRATED TABLET - 600 X 500 X 200 MM

SKU 930950

<u>PICTURE</u>