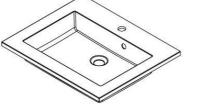

## COSTE – WASHBASIN / INTEGRATED TABLET - 600 X 500 X 200 MM

SKU 930950

<u>PICTURE</u>