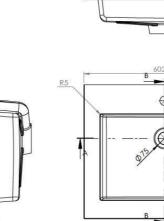

## **DIMENSIONS**

33

Æ T

Deflection +/- 1 mm

R15

2

02.2017 Dimensions and assortment can be modifi-

| Type of washbasin        | Rectangular integrated tablet               |
|--------------------------|---------------------------------------------|
| Number of basin(s)       | Single                                      |
| Material                 | Artificial marble                           |
| Colour                   | White                                       |
| Finishing                | Brilliant                                   |
| Thickness of tablet      | 2 cm                                        |
| Depth of basin           | 10 cm                                       |
|                          |                                             |
| With integrated overflow | Yes                                         |
| With integrated tap hole | Yes                                         |
| Diameter of tap hole     | 35 mm                                       |
| With siphon hole         | Yes                                         |
| Diameter of siphon hole  | 45 mm                                       |
| With watertight ring     | No                                          |
|                          |                                             |
| Combination              | can be combined with any Van Marcke cabinet |
| Treatment                | 1                                           |
| Weight                   | 11.5 kg                                     |
| Warranty                 | 5 years                                     |
|                          |                                             |
| Extras                   | /                                           |
| With fixation set        | Yes                                         |