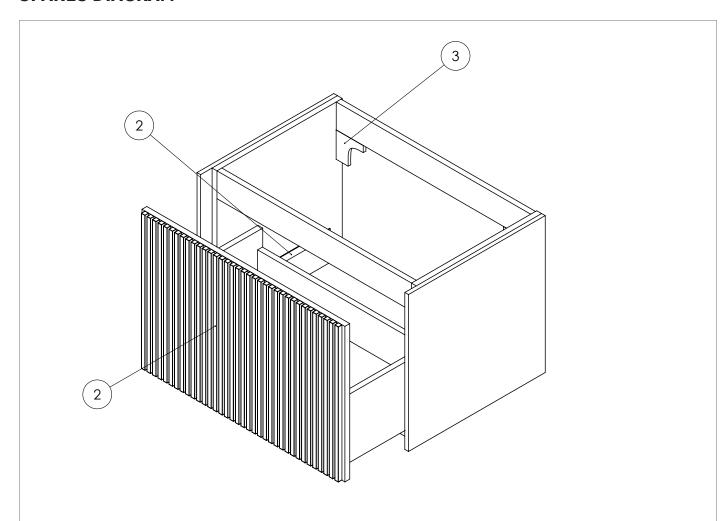

## **SPARES DIAGRAM**

| NUMBER | PART CODE      | DESCRIPTION                                |
|--------|----------------|--------------------------------------------|
| 1      | DF_LM7000DMOAN | Limit Drawer Front LM7000DMOAN             |
|        | DF_LM7000DSTAN | Limit Drawer Front LM7000DSTAN             |
| 2      | RUNNERSLIMIT1  | Set of Drawer Runners x2 Limit Main Drawer |
| 4      | WBRACKETSLIMIT | Wall Brackets x2 Limit                     |