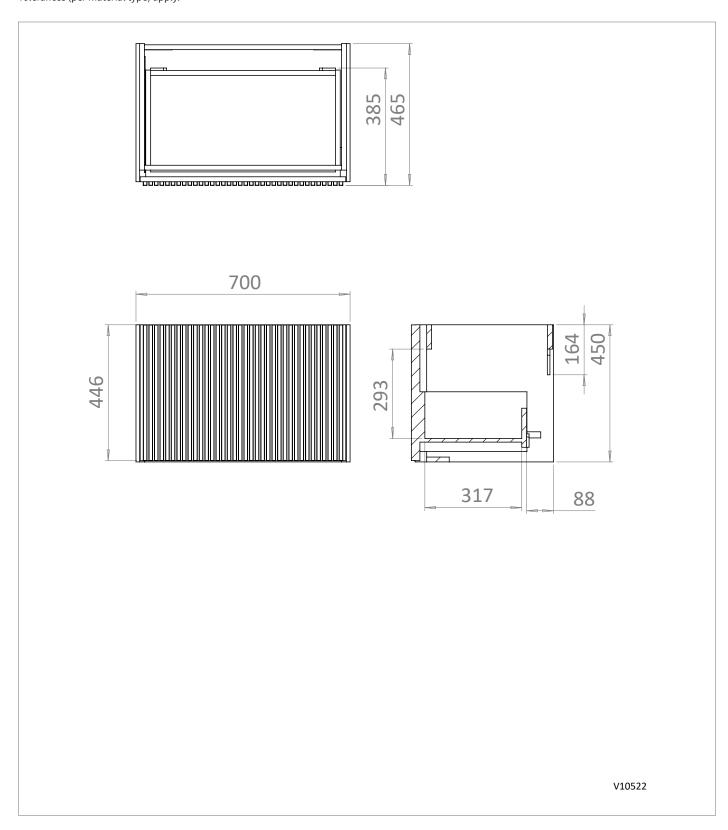

## **TECHNICAL DIMENSIONS**

Dimensions in mm unless otherwise specified.

Tolerances (per material type) apply.