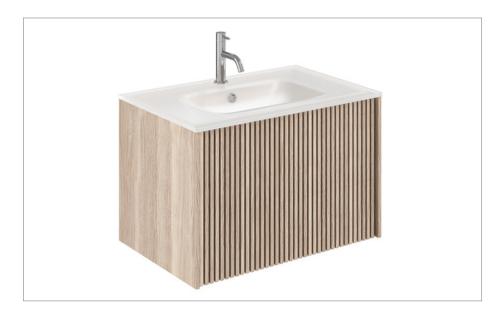

## **PRODUCT DATA SHEET**

PRODUCT CODE LM7000MOAN

RANGE LIMIT

DESCRIPTION 700mm Single Drawer Unit Modern Oak/Anthracite

| COLOUR                 | Modern Oak/Anthracite                                                    |  |
|------------------------|--------------------------------------------------------------------------|--|
| COLOUR CODE/ REFERENCE | Crosswater Exclusive                                                     |  |
| MATERIAL               | MFC                                                                      |  |
| STANDARDS              | EN 13986<br>EN 14749                                                     |  |
| INSTALLATION TYPE      | Wall-Mounted                                                             |  |
| DRAWER BOX             | Anthracite NCS S7500-N with Concealed Runners                            |  |
| DRAWER RUNNERS         | Push to Open, Soft Close                                                 |  |
| DRAWER EXTENSION       | Full Extension<br>Hettich V5 - 30kg Capacity                             |  |
| DRAWER ADJUSTMENT      | 5 Way                                                                    |  |
| DRAWER CAPACITY        | 20kg                                                                     |  |
| WALL HANGERS           | ITALIANA FERRAMENTA LIBRA 6 120kg Load Capacity Per Pair on a Solid Wall |  |
| ADJUSTABLE FEET        | No                                                                       |  |
| WARRANTY               | 10 Years                                                                 |  |