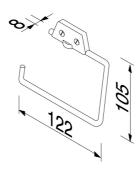

## Geesa Hotel Toilet roll holder without cover Chrome

Item number:912146Serie:HotelColor name:ChromeFinishing:ChromedMaterial:BrassMounting type:ScrewsMounting set included:YesGuarantee (years):15

**GTIN:** 8712163101372

## **Product properties**

- Durable: lasts for years to come, even after extensive use
- Versatile: this toilet roll holder can fit any size of toilet roll (worldwide)
- Dutch Design: the range is 100% made in the Netherlands
- Easy to assemble: easy to install using the assembly materials provided
- Warranty: this range comes with a 15-year guarantee