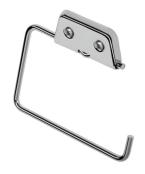

## Geesa Hotel Toilet roll holder without cover Chrome

Item number:912146Serie:HotelColor name:ChromeFinishing:ChromedMaterial:BrassMounting type:ScrewsMounting set included:YesGuarantee (years):15

**GTIN:** 8712163101372

## **Product properties**

- Durable: lasts for years to come, even after extensive use
- Versatile: this toilet roll holder can fit any size of toilet roll (worldwide)
- Dutch Design: the range is 100% made in the Netherlands
- Easy to assemble: easy to install using the assembly materials provided
- Warranty: this range comes with a 15-year guarantee