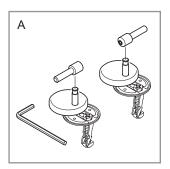

Hinge Finish — 61 Stainless steel

Spare Parts — A) 9223 70 61 Hinge in stainless steel and nylon

B) 9223 68 00 Buffer for seat and cover

Cleaning Instructions -

Use a mild soap solution. Seat and hinges should not be left damp, but be dried with a soft cloth. When using abrasive, corrosive or chlorine based cleaners for the bowl, avoid contact with seat and hinges as it may lead to damages or flash rust. Therefore, when cleaning the bowl, make sure that seat and cover are in an upright position until all the cleaner has been flushed away.

## Installation Instructions -