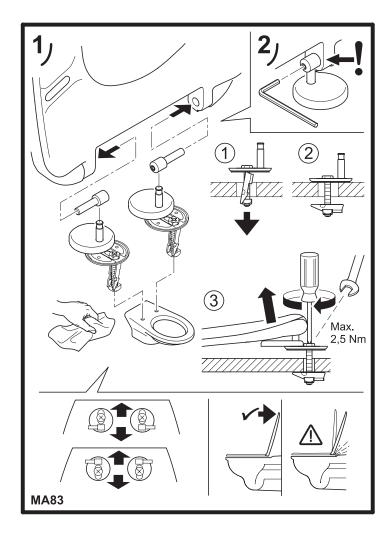

escription -

Subway toilet seat in Wrap Over design made of colour ingrained duroplast

- incl. hinge in stainless steel and nylon
- centre distance: 155 mm
- load of ring seat: 240 kg
- 10 years guarantee



Hinge Finish — 61 Stainless steel

Spare Parts — A) 9223 70 61 Hinge in stainless steel and nylon

B) 9223 68 00 Buffer for seat and cover

Cleaning Instructions -

Use a mild soap solution. Seat and hinges should not be left damp, but be dried with a soft cloth. When using abrasive, corrosive or chlorine based cleaners for the bowl, avoid contact with seat and hinges as it may lead to damages or flash rust. Therefore, when cleaning the bowl, make sure that seat and cover are in an upright position until all the cleaner has been flushed away.









## Installation Instructions -



## Material Description

TOILET SEAT: The material is colour ingrained duroplast (UF A 10 = urea formaldehyde) that contains no environmentally hazardous substances. UF plastic compromises 67% urea formaldehyde resin, 28% cellulose, as well as 5% minerals, pigments, lubricants and moisture content. The raw material from the supplier contains < 0.03% free formaldehyde and even less following curing.

BUFFERS: PE (Polyethylene)

HINGES: Stainless steel and nylon

## Guarantee

The guarantee includes faults or defects in the material of our products within a period of 10 years. Products subject to minor technical modifications and design deviations E. & O.E.