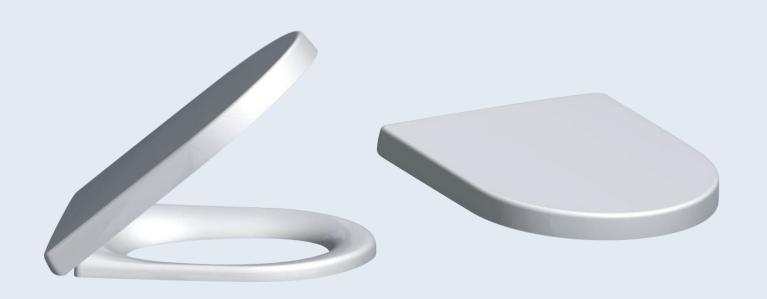

## Toilet seat Subway

Model 9M5561 Subway toilet seat incl. 9223 70 61 hinge

Product Description -

Subway toilet seat in Wrap Over design made of colour ingrained duroplast

- incl. hinge in stainless steel and nylon
- centre distance: 155 mm
- load of ring seat: 240 kg
- 10 years guarantee