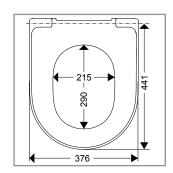

## Toilet seat Subway

Model 9M5561 Subway toilet seat incl. 9223 70 61 hinge

Product Description -

Subway toilet seat in Wrap Over design made of colour ingrained duroplast

- incl. hinge in stainless steel and nylon
- centre distance: 155 mm
- load of ring seat: 240 kg
- 10 years guarantee