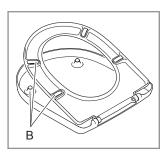

Hinge Finish — 61 Stainless steel

Spare Parts — A) 9223 70 61 Hinge in stainless steel and nylon

B) 9223 68 00 Buffer for seat and cover

Cleaning Instructions -

Use a mild soap solution. Seat and hinges should not be left damp, but be dried with a soft cloth. When using abrasive, corrosive or chlorine based cleaners for the bowl, avoid contact with seat and hinges as it may lead to damages or flash rust. Therefore, when cleaning the bowl, make sure that seat and cover are in an upright position until all the cleaner has been flushed away.

## Installation Instructions -