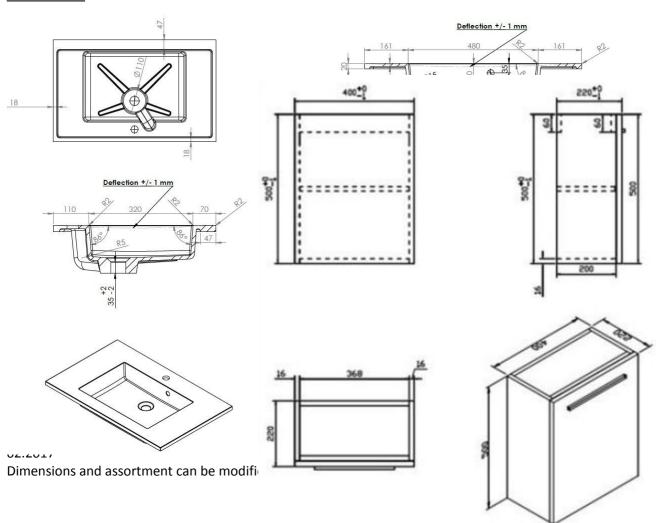

## **DIMENSIONS**

| Type of washbasin        | Rectangular integrated tablet               |
|--------------------------|---------------------------------------------|
| Number of basin(s)       | Single                                      |
| Material                 | Artificial marble                           |
| Colour                   | White                                       |
| Finishing                | Brilliant                                   |
| Thickness of tablet      | 2 cm                                        |
| Depth of basin           | 10 cm                                       |
|                          |                                             |
| With integrated overflow | Yes                                         |
| With integrated tap hole | Yes                                         |
| Diameter of tap hole     | 35 mm                                       |
| With siphon hole         | Yes                                         |
| Diameter of siphon hole  | 45 mm                                       |
| With watertight ring     | No                                          |
|                          |                                             |
| Combination              | can be combined with any Van Marcke cabinet |
| Treatment                | /                                           |
| Weight                   | 14.5 kg                                     |
| Warranty                 | 5 years                                     |
|                          |                                             |
| Extras                   | /                                           |
| With fixation set        | Yes                                         |