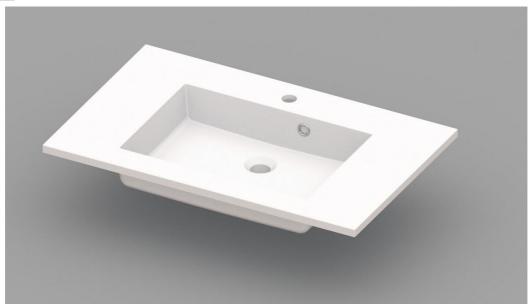

## COSTE - WASHBASIN / INTEGRATED TABLET - 800 X 500 X 200 MM

SKU 930952

## **PICTURE**



## **DIMENSIONS**



| Type of washbasin        | Rectangular integrated tablet               |
|--------------------------|---------------------------------------------|
| Number of basin(s)       | Single                                      |
| Material                 | Artificial marble                           |
| Colour                   | White                                       |
| Finishing                | Brilliant                                   |
| Thickness of tablet      | 2 cm                                        |
| Depth of basin           | 10 cm                                       |
|                          |                                             |
| With integrated overflow | Yes                                         |
| With integrated tap hole