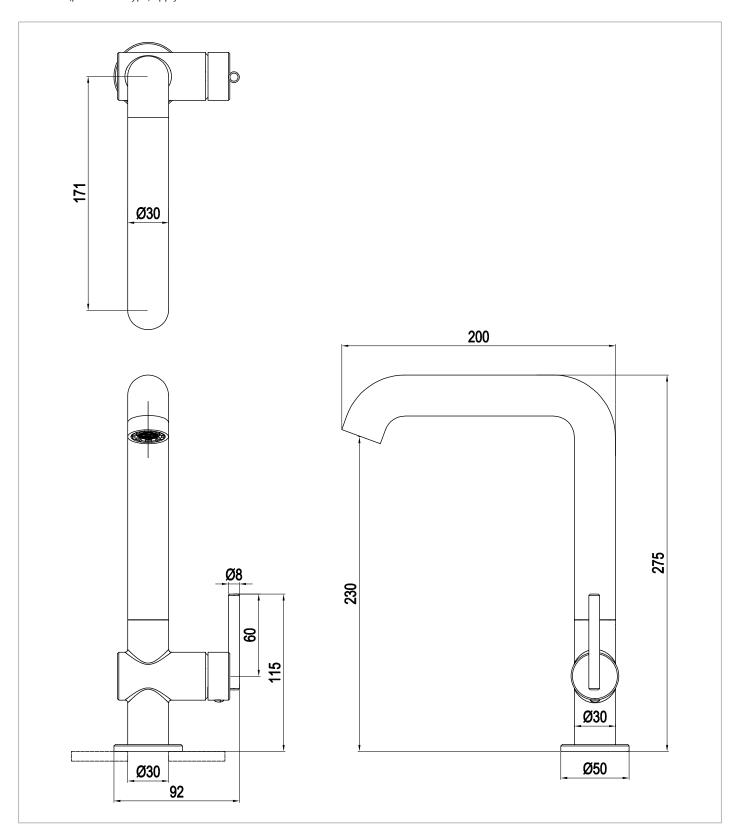

# **TECHNICAL DIMENSIONS**

Dimensions in mm unless otherwise specified.

Tolerances (per material type) apply.

### WEBSITE LINK Click Here

| CATEGORY              | Brassware           |  |  |
|-----------------------|---------------------|--|--|
| WARRANTY DETAILS      | 15 Years            |  |  |
| COLOUR                | Slate               |  |  |
| FINISH APPLICATION    | PVD                 |  |  |
| PRIMARY MATERIAL      | 316 Stainless Steel |  |  |
| INSTALL TYPE          | Deck Mounted        |  |  |
| PRODUCT WIDTH MM      | 92                  |  |  |
| PRODUCT HEIGHT MM     | 275                 |  |  |
| PRODUCT DEPTH MM      | 210                 |  |  |
| PRODUCT NET WEIGHT KG | 0.9                 |  |  |
| STANDARDS             | BS EN 817:2008      |  |  |
|                       |                     |  |  |

| MINIMUM PRESSURE (BAR)             | 1                                   |
|------------------------------------|-------------------------------------|
| MAX WORKING PRESSURE (BAR)         | 5                                   |
| HEADWORK                           | 35mm Single lever ceramic cartridge |
| SPOUT PROJECTION                   | 171                                 |
| SWIVEL SPOUT                       | Yes                                 |
| INLET CONNECTIONS THREAD           | G1/2"                               |
| FLOW REGULATOR                     | Cache M16x1                         |
| WASTE INCLUDED                     | No                                  |
| ANTI-SCALD                         | No                                  |
| ENERGY SAVING                      | No                                  |
| SHOWER HOSE & HANDSET ARE INCLUDED | No                                  |