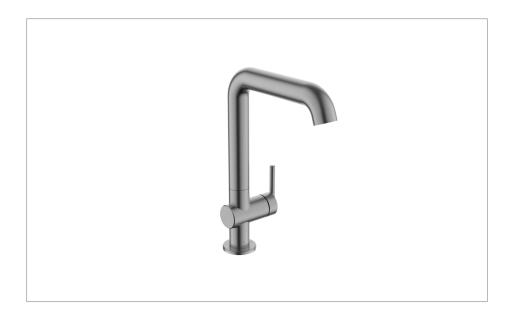

#### **DESCRIPTION**

30NE6 Lever Basin Tall Side Deck Mixer Stainless Slate

### WEBSITE LINK Click Here

| CATEGORY              | Brassware           |  |  |
|-----------------------|---------------------|--|--|
| WARRANTY DETAILS      | 15 Years            |  |  |
| COLOUR                | Slate               |  |  |
| FINISH APPLICATION    | PVD                 |  |  |
| PRIMARY MATERIAL      | 316 Stainless Steel |  |  |
| INSTALL TYPE          | Deck Mounted        |  |  |
| PRODUCT WIDTH MM      | 92                  |  |  |
| PRODUCT HEIGHT MM     | 275                 |  |  |
| PRODUCT DEPTH MM      | 210                 |  |  |
| PRODUCT NET WEIGHT KG | 0.9                 |  |  |
| STANDARDS             | BS EN 817:2008      |  |  |
|                       |                     |  |  |