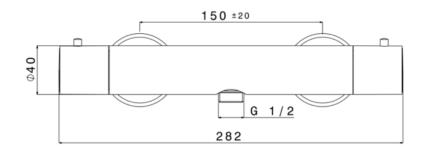

## **DIMENSIONS**:

2019 F156543E

| Type mixer            | Thermostatic shower mixer – 2 handles |
|-----------------------|---------------------------------------|
| Finish                | Black matt                            |
| Material              | Brass                                 |
| Output Pressure 3 bar | 22,1 l/min                            |
|                       |                                       |
| Type Aerator          | N/A                                   |
| Type of connection    | Universal: G 1/2"                     |
| Cartridge             | Ceramic                               |
| Handle                | Metal                                 |
| Non-return valve      | Yes                                   |
| Water saving          | Yes                                   |
| Energy saving:        | Yes                                   |
| ECO handle            | Yes                                   |
| Cold body             | No                                    |
| Safety button 38°C    | Yes                                   |
| Easy clean anti lime  | N/A                                   |
| Shower hose           | Not included                          |
| Mounting              | Wall-mounted                          |
| Certificate           | ACS, NF, Belgaqua                     |
| Weight                | 1.86 kg                               |
| Warranty              | 5 years                               |