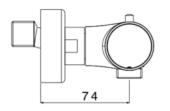

## **DIMENSIONS**:

2019 F156543E

| Type mixer            | Thermostatic shower mixer – 2 handles |
|-----------------------|---------------------------------------|
| Finish                | Black matt                            |
| Material              | Brass                                 |
| Output Pressure 3 bar | 22,1 l/min                            |
|                       |                                       |
| Type Aerator          | N/A                                   |
| Type of connection    | Universal: G 1/2"                     |
| Cartridge             | Ceramic                               |
| Handle                | Metal                                 |
| Non-return valve      | Yes                                   |
| Water saving          | Yes                                   |
| Energy saving:        | Yes                                   |
| ECO handle            | Yes                                   |
| Cold body             | No                                    |
| Safety button 38°C    | Yes                                   |
| Easy clean anti lime  | N/A                                   |
| Shower hose           | Not included                          |
| Mounting              | Wall-mounted                          |
| Certificate           | ACS, NF, Belgaqua                     |
| Weight                | 1.86 kg                               |
| Warranty              | 5 years                               |