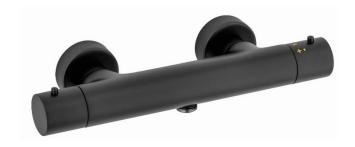

## NERO - SHOWER THERMOSTATIC MIXER — BLACK MATT

SKU 156543

## PICTURE:



## **DIMENSIONS**:







2019 F156543E

| Type mixer            | Thermostatic shower mixer – 2 handles |
|-----------------------|---------------------------------------|
| Finish                | Black matt                            |
| Material              | Brass                                 |
| Output Pressure 3 bar | 22,1 l/min                            |
|                       |                                       |
| Type Aerator          | N/A                                   |
| Type of connection    | Universal: G 1/2"                     |
| Cartridge             | Ceramic                               |
| Handle                | Metal                                 |
| Non-return valve      | Yes                                   |
| Water saving          | Yes