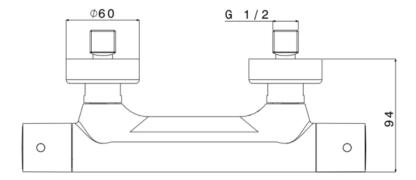

## **DIMENSIONS**:

2019 F156543E

| Type mixer            | Thermostatic shower mixer – 2 handles |
|-----------------------|---------------------------------------|
| Finish                | Black matt                            |
| Material              | Brass                                 |
| Output Pressure 3 bar | 22,1 l/min                            |
|                       |                                       |
| Type Aerator          | N/A                                   |
| Type of connection    | Universal: G 1/2"                     |
| Cartridge             | Ceramic                               |
| Handle                | Metal                                 |
| Non-return valve      | Yes                                   |
| Water saving          | Yes                                   |
| Energy saving:        | Yes                                   |
| ECO handle            | Yes                                   |
| Cold body             | No                                    |
| Safety button 38°C    | Yes                                   |
| Easy clean anti lime  | N/A                                   |
| Shower hose           | Not included                          |
| Mounting              | Wall-mounted                          |
| Certificate           | ACS, NF, Belgaqua                     |
| Weight                | 1.86 kg                               |
| Warranty              | 5 years                               |