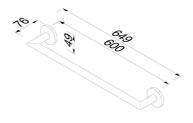

| Center to center distance | 600   |
|---------------------------|-------|
| (mm):                     |       |
| Weight limit (kg):        | 10    |
| Concealed fixing:         | True  |
| Safety glass:             | False |