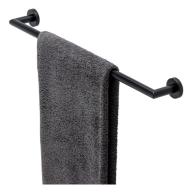

## Geesa Nemox Towel rail 60 cm Black

| Item number:           | 916507-06-60          |
|------------------------|-----------------------|
| Serie:                 | Nemox Black           |
| Color name:            | Black                 |
| Finishing:             | Matte;Sprayed         |
| Material:              | Stainless steel;Zamac |
| Mounting type:         | Screws                |
| Mounting set included: | Yes                   |
| Guarantee (years):     | 15                    |
| GTIN:                  | 8712163207623         |
|                        |                       |

## **Product properties**

- Modern design
- Room for several towels
- Sturdy design
- 15 year warranty

Quality is in our DNA. Our accessories last a lifetime and can be found in the world's best-known hotels and luxurious cruise ships, where the products are used intensively and where our accessories have to meet high requirements when it comes to design, functionality, installation and ease of use.