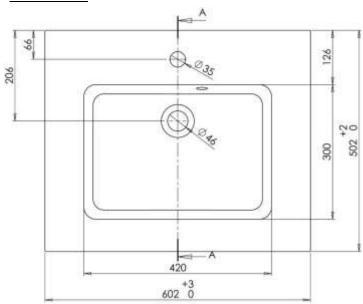

## **DIMENSIONS**

Dimensions and assortment can be modified without prior notification.

F928360E

| Type of washbasin        | Integrated square tablet                    |
|--------------------------|---------------------------------------------|
| Number of basin(s)       | Single                                      |
| Material                 | Artificial marble                           |
| Colour                   | White                                       |
| Finishing                | Brilliant                                   |
| Thickness of tablet      | 2 cm                                        |
| Depth of basin           | 11.1 cm                                     |
|                          |                                             |
| With integrated overflow | Yes                                         |
| With integrated tap hole | Yes                                         |
| With siphon hole         | Yes                                         |
| Diameter of tap hole     | 35 mm                                       |
| With watertight ring     | No                                          |
|                          |                                             |
| Combination              | can be combined with any Van Marcke cabinet |
| Treatment                | Easy clean – anti-liming                    |
| Weight                   | 12 kg                                       |
| Warranty                 | 5 years                                     |
| _                        |                                             |
| Extras                   | 1                                           |
| With fixation set        | Yes                                         |