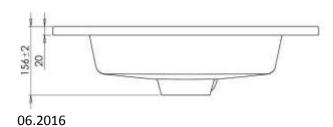

## **DIMENSIONS**

Dimensions and assortment can be modified without prior notification.

F928360E

| Type of washbasin        | Integrated square tablet                    |
|--------------------------|---------------------------------------------|
| Number of basin(s)       | Single                                      |
| Material                 | Artificial marble                           |
| Colour                   | White                                       |
| Finishing                | Brilliant                                   |
| Thickness of tablet      | 2 cm                                        |
| Depth of basin           | 11.1 cm                                     |
|                          |                                             |
| With integrated overflow | Yes                                         |
| With integrated tap hole | Yes                                         |
| With siphon hole         | Yes                                         |
| Diameter of tap hole     | 35 mm                                       |
| With watertight ring     | No                                          |
|                          |                                             |
| Combination              | can be combined with any Van Marcke cabinet |
| Treatment                | Easy clean – anti-liming                    |
| Weight                   | 12 kg                                       |
| Warranty                 | 5 years                                     |
| _                        |                                             |
| Extras                   | 1                                           |
| With fixation set        | Yes                                         |

06.2016 F928360E