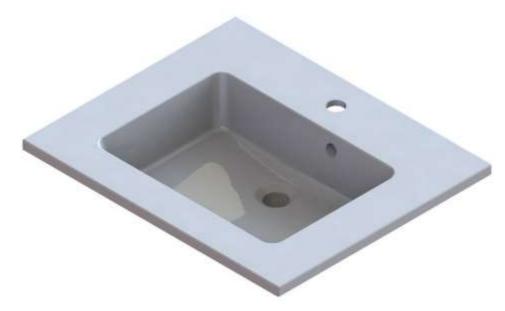

## TAZ – WASHBASIN / INTEGRATED TABLET - 60X50

SKU 928360

## **PICTURE**



## **DIMENSIONS**





Dimensions and assortment can be modified without prior notification.

F928360E

| Type of washbasin        | Integrated square tablet                    |
|--------------------------|---------------------------------------------|
| Number of basin(s)       | Single                                      |
| Material                 | Artificial marble                           |
| Colour                   | White                                       |
| Finishing                | Brilliant                                   |
| Thickness of tablet      | 2 cm                                        |
| Depth of basin           | 11.1 cm                                     |
|                          |                                             |
| With integrated o