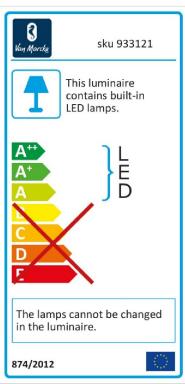

## SKU 933121

12.2018 F933121E

## **LUX NERO - 600 MM - BLACK**

SKU 933121

| Type of lighting        | LED lighting                                |
|-------------------------|---------------------------------------------|
| <u>Fixation</u>         | Mirror and cabinet fixation                 |
| <u>Version</u>          | Length 600 mm                               |
| <u>Material</u>         | Plastic                                     |
|                         |                                             |
| <u>Watt</u>             | 7W                                          |
| <u>Kelvin</u>           | 4000 K                                      |
| <u>Lumen</u>            | 600 Lumen                                   |
| <u>Volt</u>             | 220-240V                                    |
| <u>IP value</u>         | IP44                                        |
|                         |                                             |
| Length connection cable | 1000 mm                                     |
| <u>Transformer</u>      | Directly on the net – no transformer needed |
|                         |                                             |
| Warranty                | 5 years                                     |