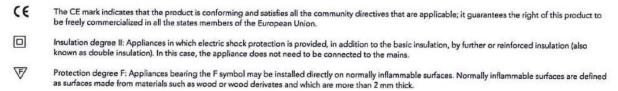

IP44 Protection degree IP44: Protected against solid objects greater than 1 mm. Protected against splashing water.

Inside use.