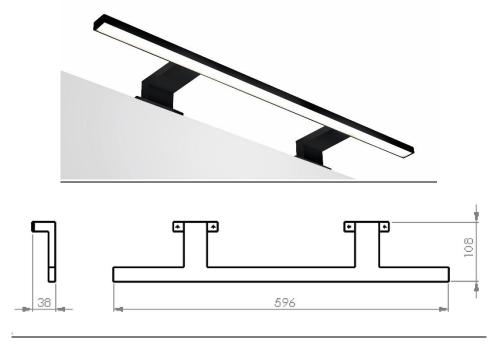

## **LUX NERO - 600 MM - BLACK**

SKU 933121

| Type of lighting        | LED lighting                                |
|-------------------------|---------------------------------------------|
| <u>Fixation</u>         | Mirror and cabinet fixation                 |
| <u>Version</u>          | Length 600 mm                               |
| <u>Material</u>         | Plastic                                     |
|                         |                                             |
| <u>Watt</u>             | 7W                                          |
| <u>Kelvin</u>           | 4000 K                                      |
| <u>Lumen</u>            | 600 Lumen                                   |
| <u>Volt</u>             | 220-240V                                    |
| <u>IP value</u>         | IP44                                        |
|                         |                                             |
| Length connection cable | 1000 mm                                     |
| <u>Transformer</u>      | Directly on the net – no transformer needed |
|                         |                                             |
| Warranty                | 5 years                                     |