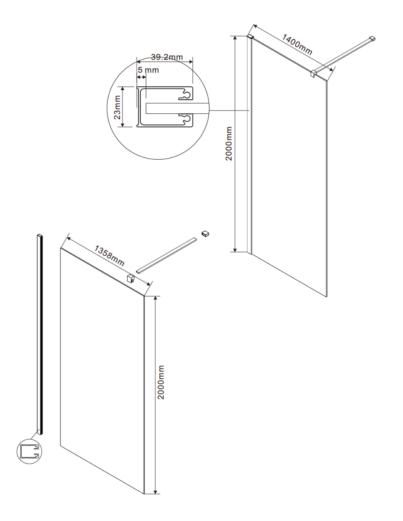

## **DIMENSIONS**:

| Shower Enclosures | Fixed panel for walk-in shower           |
|-------------------|------------------------------------------|
| Profile Material  | Aluminium                                |
| Profile Finish    | Chrome                                   |
| Adjustable        | 1363-1388 mm                             |
| Glass Finish      | Transparent safety glass                 |
| Glass Thickness   | 8 mm                                     |
| Glass Treatment   | Easy clean – anti-limescale              |
| Combinations      | Can be combined with another fixed panel |
| Reversible        | Yes                                      |
| Handle            | No                                       |
| Fixation set      | Yes                                      |
| Certificate       | CE                                       |
| Net Weight        | 59 kg                                    |
| Warranty          | 5 years                                  |
| Extra             | Including stabilisation bar              |