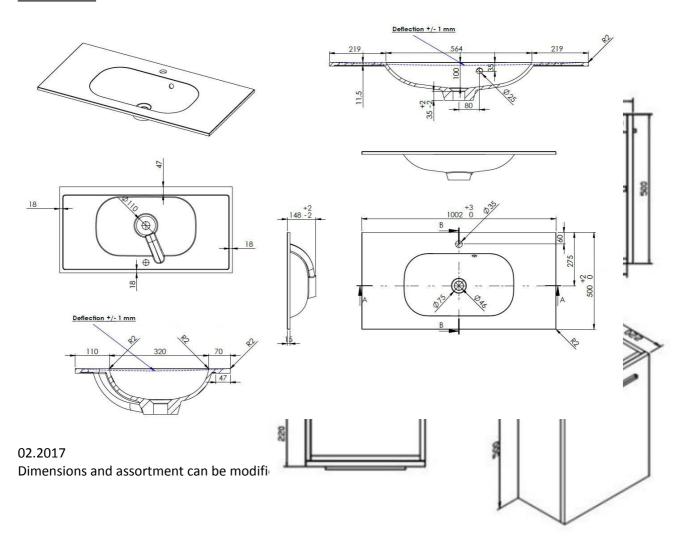

## **DIMENSIONS**

| Type of washbasin        | Rectangular integrated tablet               |
|--------------------------|---------------------------------------------|
| Number of basin(s)       | Single                                      |
| Material                 | Artificial marble                           |
| Colour                   | White                                       |
| Finishing                | Brilliant                                   |
| Thickness of tablet      | 2 cm                                        |
| Depth of basin           | 10 cm                                       |
|                          |                                             |
| With integrated overflow | Yes                                         |
| With integrated tap hole | Yes                                         |
| Diameter of tap hole     | 35 mm                                       |
| With siphon hole         | Yes                                         |
| Diameter of siphon hole  | 45 mm                                       |
| With watertight ring     | No                                          |
|                          |                                             |
| Combination              | can be combined with any Van Marcke cabinet |
| Treatment                | /                                           |
| Weight                   | 13.2 kg                                     |
| Warranty                 | 5 years                                     |
|                          |                                             |
| Extras                   | /                                           |
| With fixation set        | Yes                                         |