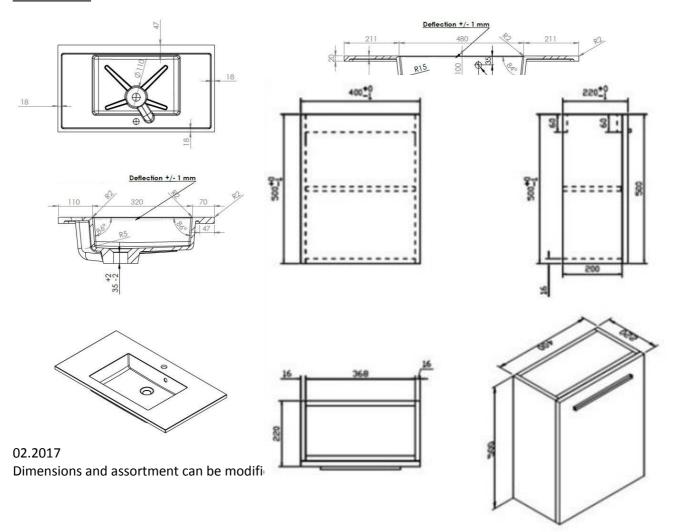

## **DIMENSIONS**

| Type of washbasin        | Rectangular integrated tablet               |
|--------------------------|---------------------------------------------|
| Number of basin(s)       | Single                                      |
| Material                 | Artificial marble                           |
| Colour                   | White                                       |
| Finishing                | Brilliant                                   |
| Thickness of tablet      | 2 cm                                        |
| Depth of basin           | 10 cm                                       |
|                          |                                             |
| With integrated overflow | Yes                                         |
| With integrated tap hole | Yes                                         |
| Diameter of tap hole     | 35 mm                                       |
| With siphon hole         | Yes                                         |
| Diameter of siphon hole  | 45 mm                                       |
| With watertight ring     | No                                          |
|                          |                                             |
| Combination              | can be combined with any Van Marcke cabinet |
| Treatment                | /                                           |
| Weight                   | 16 kg                                       |
| Warranty                 | 5 years                                     |
|                          |                                             |
| Extras                   | 1                                           |
| With fixation set        | Yes                                         |

02.2017 F930953E