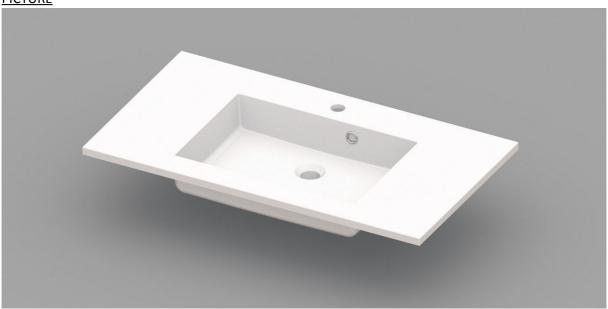

## COSTE - WASHBASIN / INTEGRATED TABLET - 900 X 500 X 200 MM

SKU 930953

## <u>PICTURE</u>

## **DIMENSIONS**

| Type of washbasin        | Rectangular integrated tablet               |
|--------------------------|---------------------------------------------|
| Number of basin(s)       | Single                                      |
| Material                 | Artificial marble                           |
| Colour                   | White                                       |
| Finishing                | Brilliant                                   |
| Thickness of tablet      | 2 cm                                        |
| Depth of basin           | 10 cm                                       |
|                          |                                             |
| With integrated overflow | Yes                                         |
| With integrated tap hole | Yes                                         |
| Diameter of tap hole     | 35 mm                                       |
| With siphon hole         | Yes                                         |
| Diameter of siphon hole  | 45 mm                                       |
| With watertight ring     | No                                          |
|                          |                                             |
| Combination              | can be combined with any Van Marcke cabinet |
| Treatment                | /                                           |
| Weight                   | 16 kg                                       |
| Warranty                 | 5 years                                     |
|                          |                                             |
| Extras                   | 1                                           |
| With fixation set        | Yes                                         |