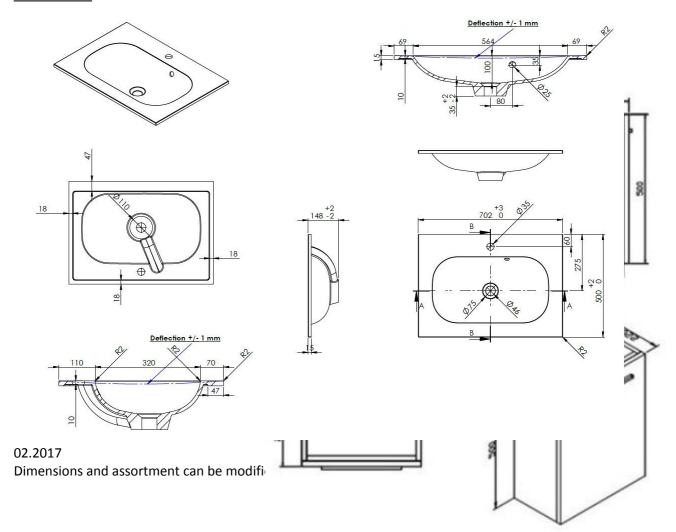

## **DIMENSIONS**

| Type of washbasin        | Rectangular integrated tablet               |
|--------------------------|---------------------------------------------|
| Number of basin(s)       | Single                                      |
| Material                 | Artificial marble                           |
| Colour                   | White                                       |
| Finishing                | Brilliant                                   |
| Thickness of tablet      | 2 cm                                        |
| Depth of basin           | 10 cm                                       |
|                          |                                             |
| With integrated overflow | Yes                                         |
| With integrated tap hole | Yes                                         |
| Diameter of tap hole     | 35 mm                                       |
| With siphon hole         | Yes                                         |
| Diameter of siphon hole  | 45 mm                                       |
| With watertight ring     | No                                          |
|                          |                                             |
| Combination              | can be combined with any Van Marcke cabinet |
| Treatment                | /                                           |
| Weight                   | 10.6 kg                                     |
| Warranty                 | 5 years                                     |
|                          |                                             |
| Extras                   |                                             |
| With fixation set        | Yes                                         |