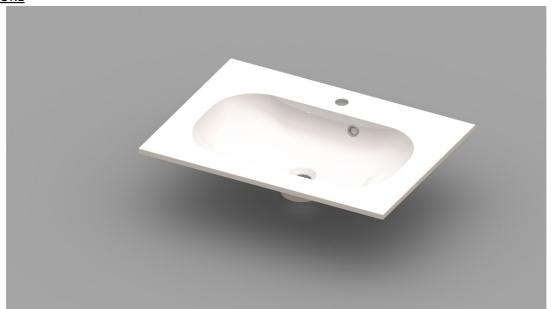

## OVUM - WASHBASIN / INTEGRATED TABLET - 700 X 500 X 200 MM

SKU 930963

## <u>PICTURE</u>