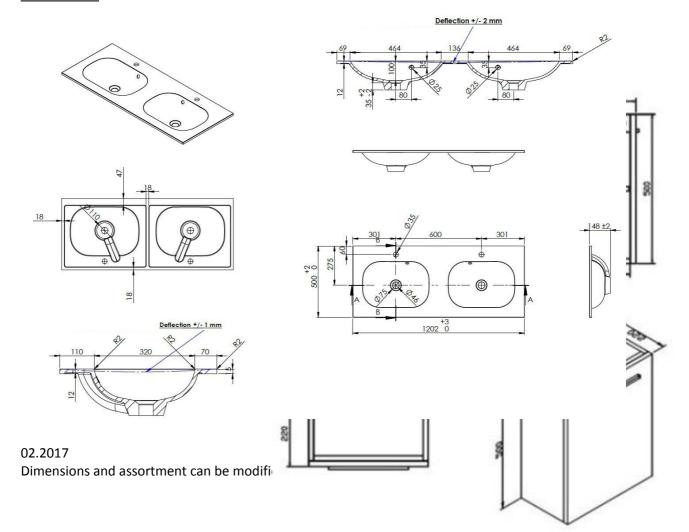

## **DIMENSIONS**

| Type of washbasin        | Rectangular integrated tablet               |
|--------------------------|---------------------------------------------|
| Number of basin(s)       | Double                                      |
| Material                 | Artificial marble                           |
| Colour                   | White                                       |
| Finishing                | Brilliant                                   |
| Thickness of tablet      | 2 cm                                        |
| Depth of basin           | 10 cm                                       |
|                          |                                             |
| With integrated overflow | Yes                                         |
| With integrated tap hole | Yes                                         |
| Diameter of tap hole     | 35 mm                                       |
| With siphon hole         | Yes                                         |
| Diameter of siphon hole  | 45 mm                                       |
| With watertight ring     | No                                          |
|                          |                                             |
| Combination              | can be combined with any Van Marcke cabinet |
| Treatment                |                                             |
| Weight                   | 20.7 kg                                     |
| Warranty                 | 5 years                                     |
|                          |                                             |
| Extras                   | /                                           |
| With fixation set        | Yes                                         |