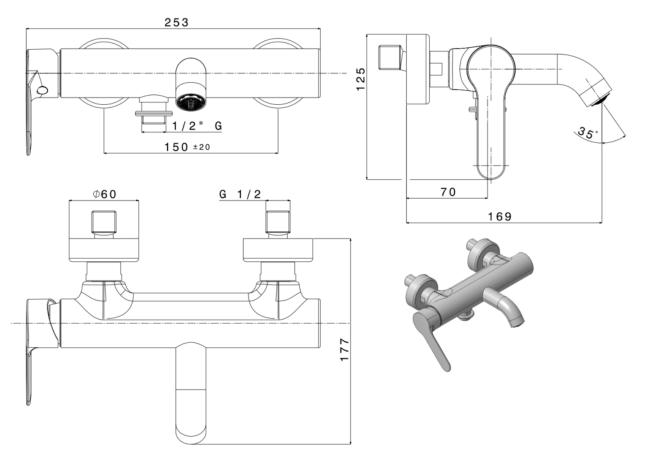

## **DIMENSIONS** :

| Type mixer            | Bath/shower mixer – single lever |
|-----------------------|----------------------------------|
| Finish                | Chrome                           |
| Material              | Brass                            |
| Output Pressure 3 bar | 19,1 L/min.                      |
|                       |                                  |
| Type Aerator          | NEOPERL COIN SLOT LAMINAR        |
| Type of connection    | G 1/2"                           |
| Cartridge             | Ceramic disc                     |
| Handle                | Metal                            |
| Non-Return valve      | Yes                              |
| Water saving          | No                               |
| Energy saving         | No                               |
| ECO handle            | No                               |
| Cold body             | Yes                              |
| Safety button 38°C    | N/A                              |
| Shower hose           | Not included                     |
| Mounting              | Wall mounted                     |
|                       |                                  |
| Certificate           | ACS, Belgaqua                    |
| Weight                | 2.01 kg                          |
| Warranty              | 5 years                          |