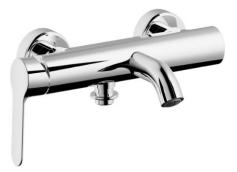

## NERO - BATH/ SHOWER MIXER - CHROME

SKU 156595

## PICTURE:



## **DIMENSIONS** :



| Type mixer            | Bath/shower mixer – single lever |
|-----------------------|----------------------------------|
| Finish                | Chrome                           |
| Material              | Brass                            |
| Output Pressure 3 bar | 19,1 L/min.                      |
|                       |                                  |
| Type Aerator          | NEOPERL COIN SLOT LAMINAR        |
| Type of connection    | G 1/2"                           |
| Cartridge             | Ceramic disc                     |
| Handle                | Metal                            |
| Non-Return valve      | Yes                              |
| Water saving          | No                               |
| Energy saving         | No