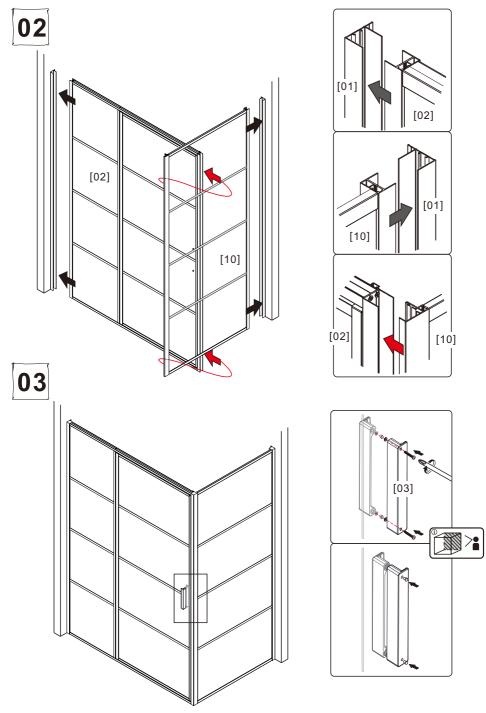

080 | 1110 |  |  |
|    | 1200      | 1180 | 1210 |  |  |
|    | 1300      | 1280 | 1310 |  |  |
|    | 1400      | 1380 | 1410 |  |  |
|    | 1500      | 1480 | 1510 |  |  |
|    | 1600      | 1580 | 1610 |  |  |



















| Size (mm) | L1   |      | L2     |      |  |
|-----------|------|------|--------|------|--|
|           | Min. | Max. | Min.   | Max. |  |
| 800       |      |      | 780    | 795  |  |
| 900       | 880  | 895  | 880    | 895  |  |
| 1000      | 980  | 995  | 980    | 995  |  |
| 1100      | 1080 | 1095 | $\sim$ |      |  |
| 1200      | 1180 | 1195 |        |      |  |
| 1300      | 1280 | 1295 |        |      |  |
| 1400      | 1380 | 1395 |        |      |  |
| 1500      | 1480 | 1495 |        |      |  |
| 1600      | 1580 | 1595 |        |      |  |