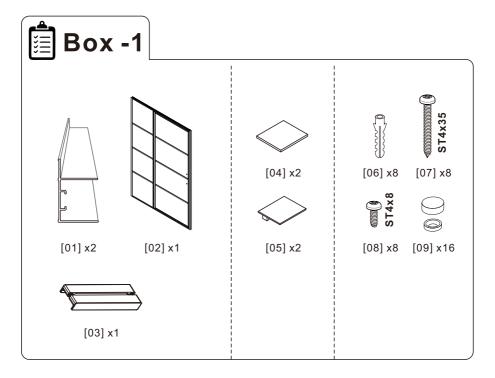

## INSTALLATION INSTRUCTIONS

SW491684/SW491685/ SW491686/SW491687/ SW491688/SW491689/ SW491690/SW491691

1

2

SW491684/SW491685/ SW491686/SW491687/ SW491688/SW491689/ SW491690/SW491691 +

SW491681/SW491682/ SW491683