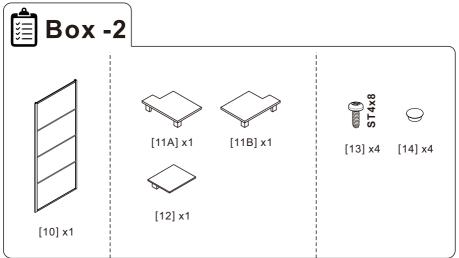

## INSTALLATION INSTRUCTIONS

SW491684/SW491685/ SW491686/SW491687/ SW491688/SW491689/ SW491690/SW491691

1

2

SW491684/SW491685/ SW491686/SW491687/ SW491688/SW491689/ SW491690/SW491691 +

SW491681/SW491682/ SW491683