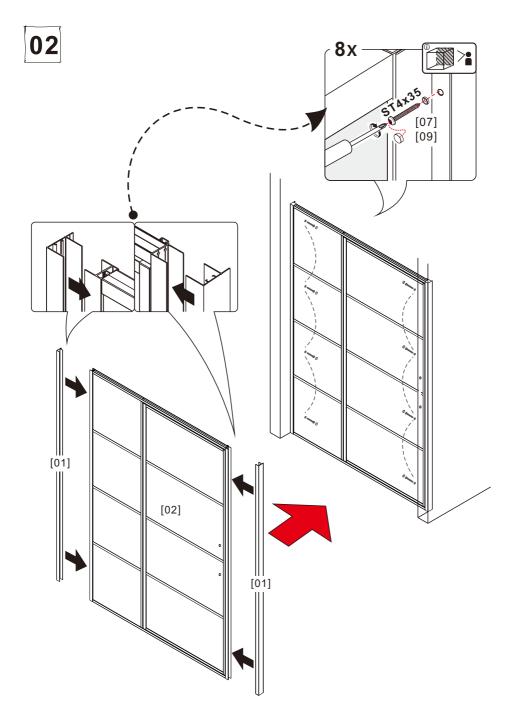

## NOTES: Safety glass can not be re-worked

Please read these instructions carefully before start of installation. Special care should be taken when drilling walls to avoid hidden pipes or electrical cables. Note: This product is heavy and may require two people to install.