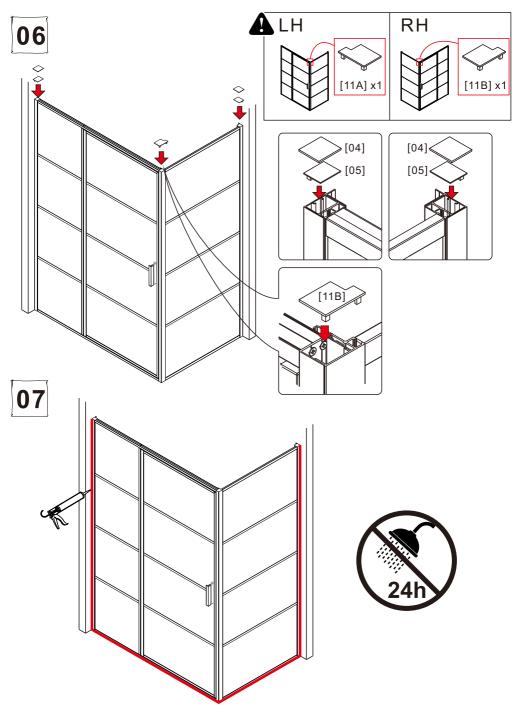

| 1110 |  |  |
|    | 1200      | 1180 | 1210 |  |  |
|    | 1300      | 1280 | 1310 |  |  |
|    | 1400      | 1380 | 1410 |  |  |
|    | 1500      | 1480 | 1510 |  |  |
|    | 1600      | 1580 | 1610 |  |  |



















| Size (mm) | L1   |      | L2     |      |  |
|-----------|------|------|--------|------|--|
|           | Min. | Max. | Min.   | Max. |  |
| 800       |      |      | 780    | 795  |  |
| 900       | 880  | 895  | 880    | 895  |  |
| 1000      | 980  | 995  | 980    | 995  |  |
| 1100      | 1080 | 1095 | $\sim$ |      |  |
| 1200      | 1180 | 1195 |        |      |  |
| 1300      | 1280 | 1295 |        |      |  |
| 1400      | 1380 | 1395 |        |      |  |
| 1500      | 1480 | 1495 |        |      |  |
| 1600      | 1580 | 1595 |        |      |  |