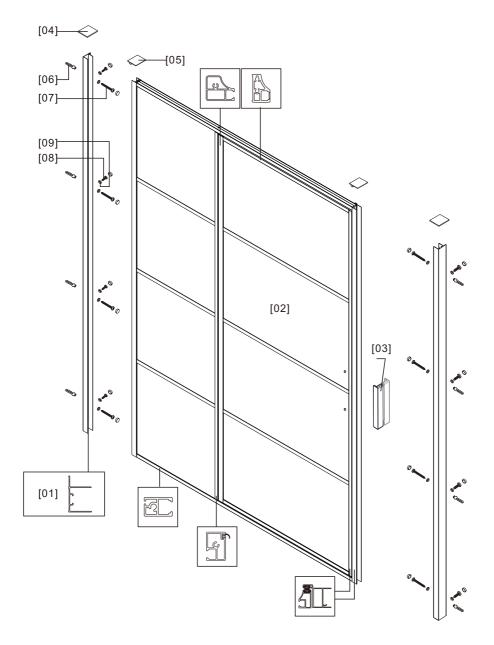

## INSTALLATION INSTRUCTIONS

SW491684/SW491685/ SW491686/SW491687/ SW491688/SW491689/ SW491690/SW491691

1

2

SW491684/SW491685/ SW491686/SW491687/ SW491688/SW491689/ SW491690/SW491691 +

SW491681/SW491682/ SW491683