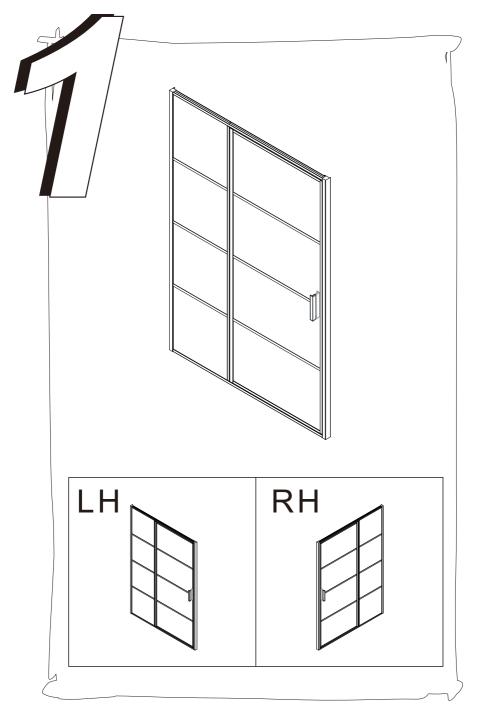

## INSTALLATION INSTRUCTIONS

SW491684/SW491685/ SW491686/SW491687/ SW491688/SW491689/ SW491690/SW491691

1

2

SW491684/SW491685/ SW491686/SW491687/ SW491688/SW491689/ SW491690/SW491691 +

SW491681/SW491682/ SW491683