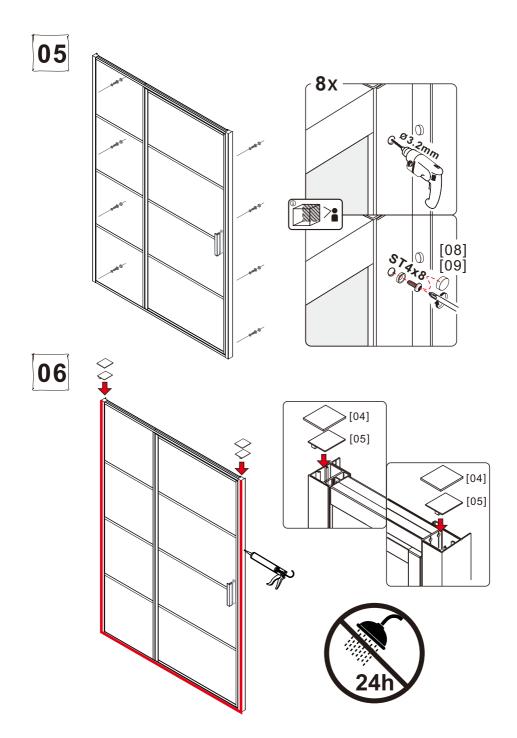

## NOTES: Safety glass can not be re-worked

Please read these instructions carefully before start of installation. Special care should be taken when drilling walls to avoid hidden pipes or electrical cables. Note: This product is heavy and may require two people to install.