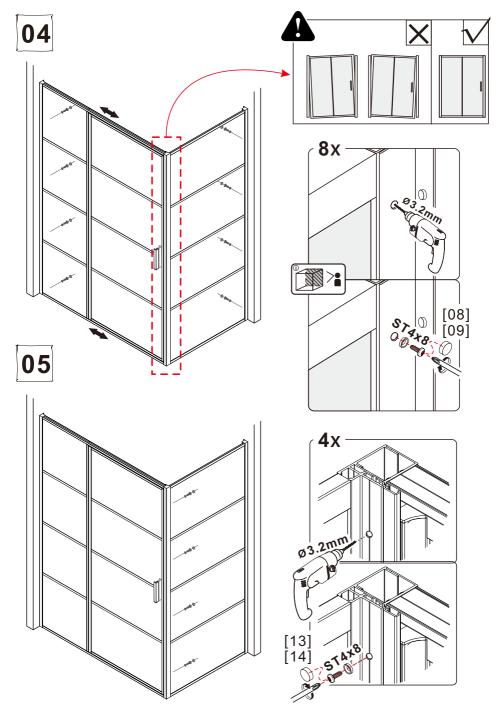

0 | 1110 |  |  |
|    | 1200      | 1180 | 1210 |  |  |
|    | 1300      | 1280 | 1310 |  |  |
|    | 1400      | 1380 | 1410 |  |  |
|    | 1500      | 1480 | 1510 |  |  |
|    | 1600      | 1580 | 1610 |  |  |



















| Size (mm) | L1   |      | L2     |      |  |
|-----------|------|------|--------|------|--|
|           | Min. | Max. | Min.   | Max. |  |
| 800       |      |      | 780    | 795  |  |
| 900       | 880  | 895  | 880    | 895  |  |
| 1000      | 980  | 995  | 980    | 995  |  |
| 1100      | 1080 | 1095 | $\sim$ |      |  |
| 1200      | 1180 | 1195 |        |      |  |
| 1300      | 1280 | 1295 |        |      |  |
| 1400      | 1380 | 1395 |        |      |  |
| 1500      | 1480 | 1495 |        |      |  |
| 1600      | 1580 | 1595 |        |      |  |