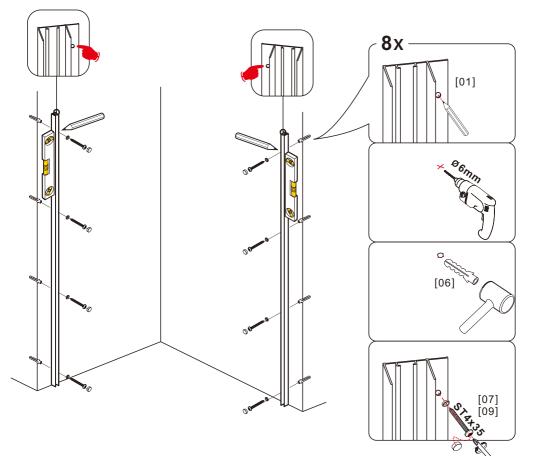

## NOTES: Safety glass can not be re-worked

Please read these instructions carefully before start of installation. Special care should be taken when drilling walls to avoid hidden pipes or electrical cables. Note: This product is heavy and may require two people to install.