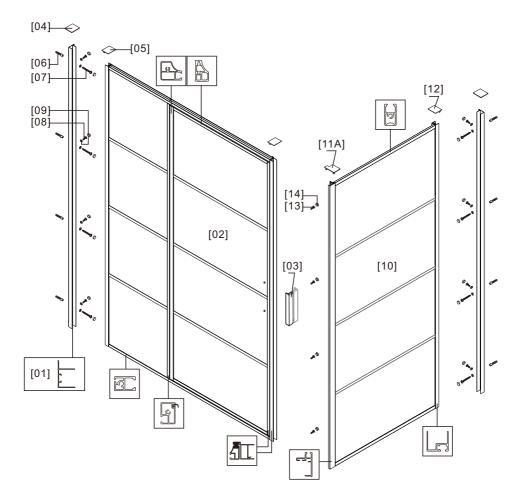

## NOTES: Safety glass can not be re-worked

Please read these instructions carefully before start of installation. Special care should be taken when drilling walls to avoid hidden pipes or electrical cables. Note: This product is heavy and may require two people to install.