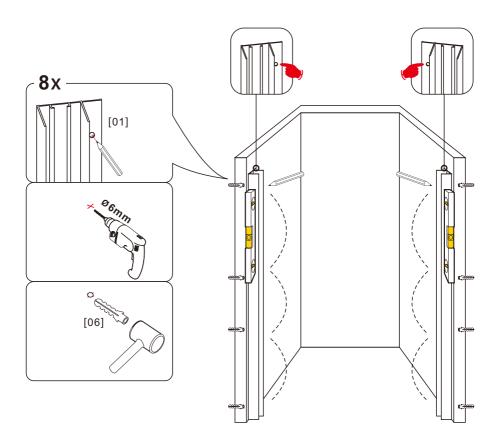

## NOTES: Safety glass can not be re-worked

Please read these instructions carefully before start of installation. Special care should be taken when drilling walls to avoid hidden pipes or electrical cables. Note: This product is heavy and may require two people to install.