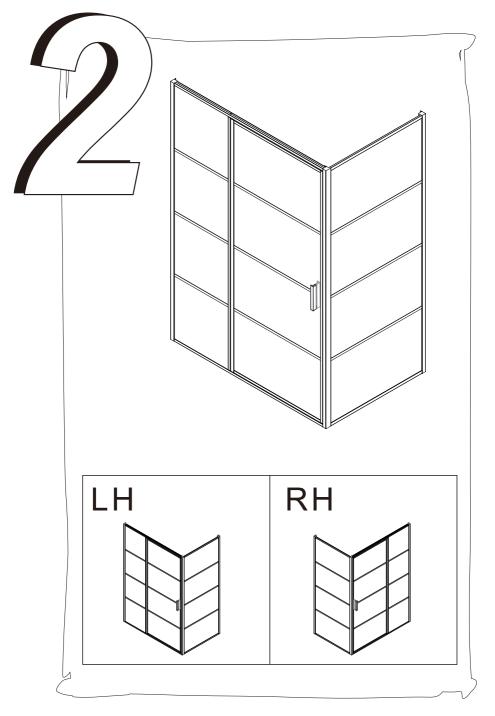

## INSTALLATION INSTRUCTIONS

SW491684/SW491685/ SW491686/SW491687/ SW491688/SW491689/ SW491690/SW491691

1

2

SW491684/SW491685/ SW491686/SW491687/ SW491688/SW491689/ SW491690/SW491691 +

SW491681/SW491682/ SW491683