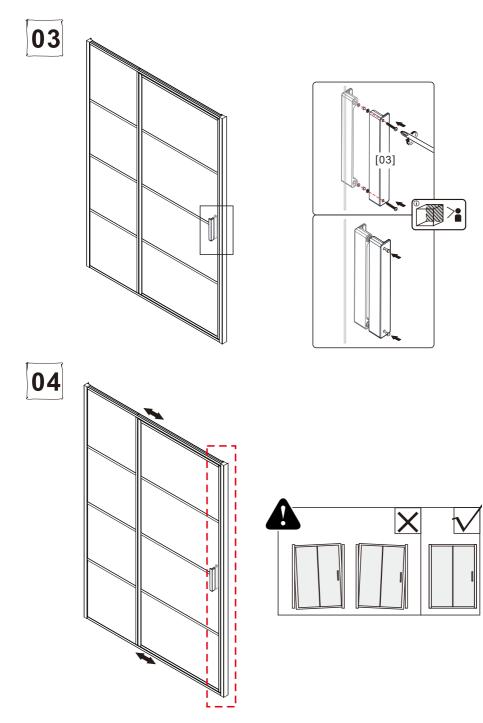

## NOTES: Safety glass can not be re-worked

Please read these instructions carefully before start of installation. Special care should be taken when drilling walls to avoid hidden pipes or electrical cables. Note: This product is heavy and may require two people to install.