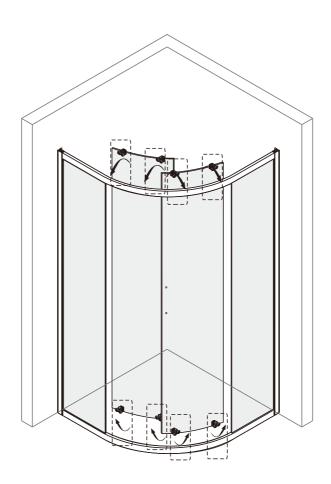

eople to install.

## AFTERCARE INSTRUCTIONS

After use, you shower should be cleaned with soap and water. This is particularly important in hard water districts where insoluble lime salts may be deposited and allowed to build up. Cleaners of a gritty or abrasive nature should not be used. Care should be taken to avoid contact with strong chemicals such as organic solvents and strippers.

Class cleaners can be used but with caution, if in doubt contact the manufacturer of the cleaner in question.

Please keep these instructions for aftercare and customer service details.







| Adjust size | L     |        |
|-------------|-------|--------|
|             | Min.  | Max.   |
| 800         | 780mm | 800mm  |
| 900         | 880mm | 900mm  |
| 1000        | 980mm | 1000mm |



03



04













09 [10] x1 [09] x1 8. 8 [10] x1 [09] x1 扪 10 - 10 -