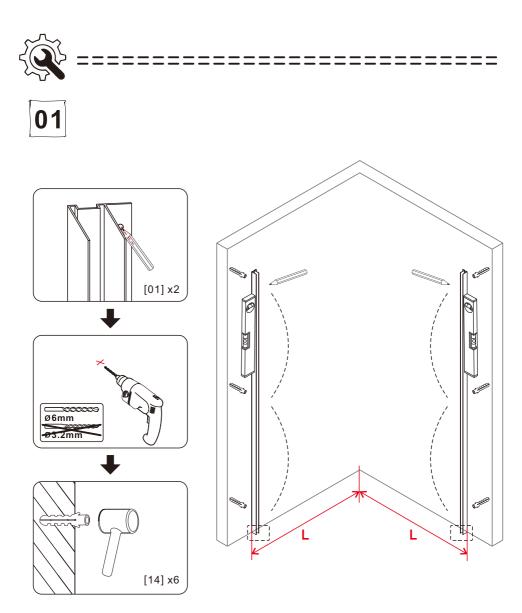

Class cleaners can be used but with caution, if in doubt contact the manufacturer of the cleaner in question.

Please keep these instructions for aftercare and customer service details.

| Adjust size | L     |        |
|-------------|-------|--------|
|             | Min.  | Max.   |
| 800         | 780mm | 800mm  |
| 900         | 880mm | 900mm  |
| 1000        | 980mm | 1000mm |