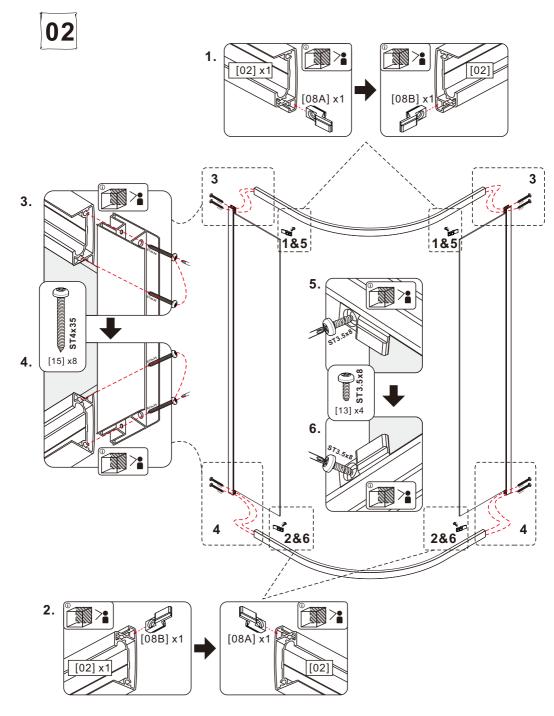

ay require two people to install.

## AFTERCARE INSTRUCTIONS

After use, you shower should be cleaned with soap and water. This is particularly important in hard water districts where insoluble lime salts may be deposited and allowed to build up. Cleaners of a gritty or abrasive nature should not be used. Care should be taken to avoid contact with strong chemicals such as organic solvents and strippers.

Class cleaners can be used but with caution, if in doubt contact the manufacturer of the cleaner in question.

Please keep these instructions for aftercare and customer service details.







| Adjust size | L     |        |
|-------------|-------|--------|
|             | Min.  | Max.   |
| 800         | 780mm | 800mm  |
| 900         | 880mm | 900mm  |
| 1000        | 980mm | 1000mm |



03



04













09 [10] x1 [09] x1 8. 8 [10] x1 [09] x1 扪 10 - 10 -