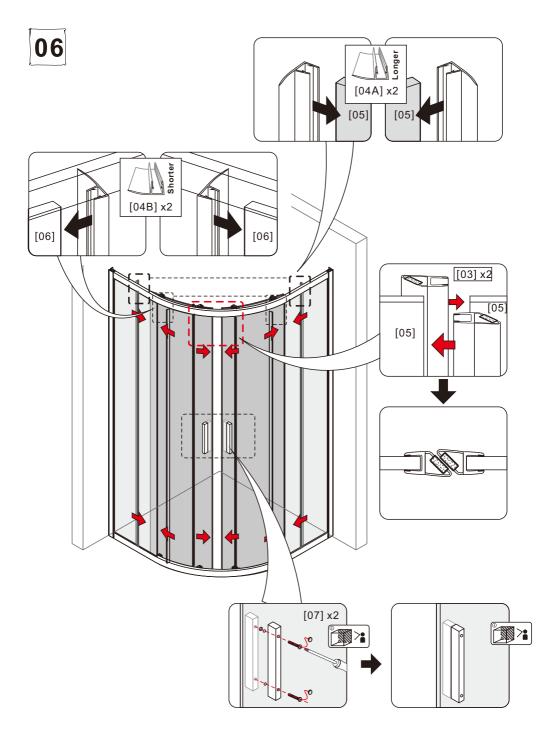

e to install.

## AFTERCARE INSTRUCTIONS

After use, you shower should be cleaned with soap and water. This is particularly important in hard water districts where insoluble lime salts may be deposited and allowed to build up. Cleaners of a gritty or abrasive nature should not be used. Care should be taken to avoid contact with strong chemicals such as organic solvents and strippers.

Class cleaners can be used but with caution, if in doubt contact the manufacturer of the cleaner in question.

Please keep these instructions for aftercare and customer service details.







| Adjust size | L     |        |
|-------------|-------|--------|
|             | Min.  | Max.   |
| 800         | 780mm | 800mm  |
| 900         | 880mm | 900mm  |
| 1000        | 980mm | 1000mm |



03



04













09 [10] x1 [09] x1 8. 8 [10] x1 [09] x1 扪 10 - 10 -