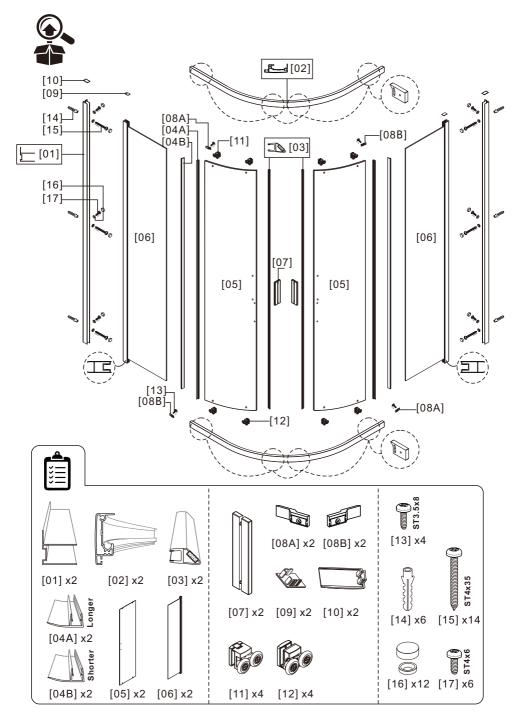

rked

Please read these instructions carefully before start of installation. Special care should be taken when drilling walls to avoid hidden pipes or electrical cables. Note: This product is heavy and may require two people to install.

## AFTERCARE INSTRUCTIONS

After use, you shower should be cleaned with soap and water. This is particularly important in hard water districts where insoluble lime salts may be deposited and allowed to build up. Cleaners of a gritty or abrasive nature should not be used. Care should be taken to avoid contact with strong chemicals such as organic solvents and strippers.

Class cleaners can be used but with caution, if in doubt contact the manufacturer of the cleaner in question.

Please keep these instructions for aftercare and customer service details.







| Adjust size | L     |        |
|-------------|-------|--------|
|             | Min.  | Max.   |
| 800         | 780mm | 800mm  |
| 900         | 880mm | 900mm  |
| 1000        | 980mm | 1000mm |



03



04













09 [10] x1 [09] x1 8. 8 [10] x1 [09] x1 扪 10 - 10 -