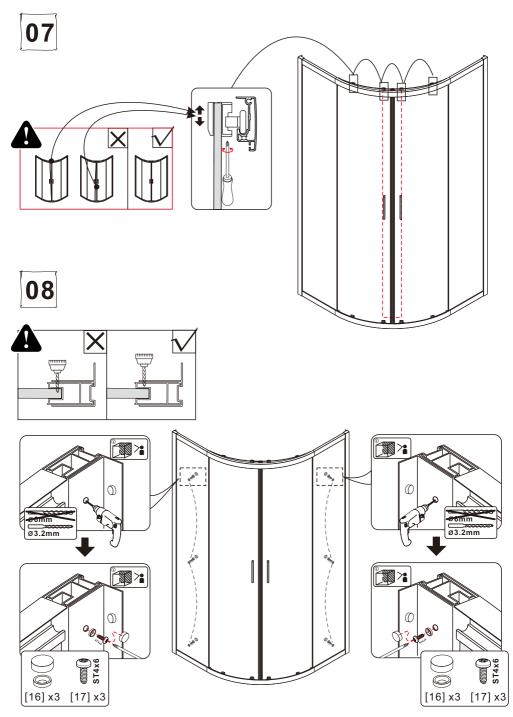

to install.

## AFTERCARE INSTRUCTIONS

After use, you shower should be cleaned with soap and water. This is particularly important in hard water districts where insoluble lime salts may be deposited and allowed to build up. Cleaners of a gritty or abrasive nature should not be used. Care should be taken to avoid contact with strong chemicals such as organic solvents and strippers.

Class cleaners can be used but with caution, if in doubt contact the manufacturer of the cleaner in question.

Please keep these instructions for aftercare and customer service details.







| Adjust size | L     |        |
|-------------|-------|--------|
|             | Min.  | Max.   |
| 800         | 780mm | 800mm  |
| 900         | 880mm | 900mm  |
| 1000        | 980mm | 1000mm |



03



04













09 [10] x1 [09] x1 8. 8 [10] x1 [09] x1 扪 10 - 10 -