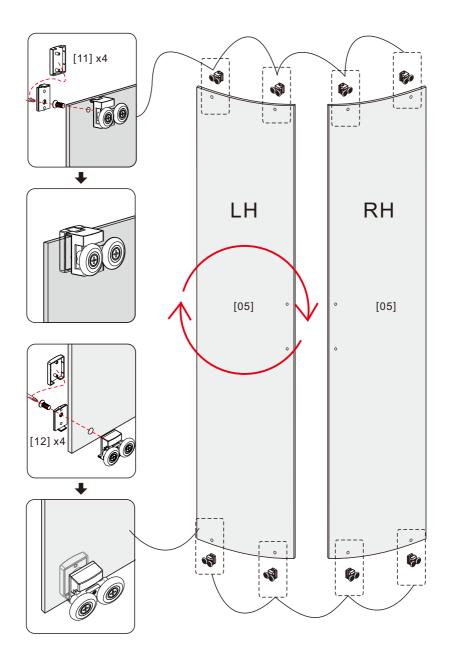

wo people to install.

## AFTERCARE INSTRUCTIONS

After use, you shower should be cleaned with soap and water. This is particularly important in hard water districts where insoluble lime salts may be deposited and allowed to build up. Cleaners of a gritty or abrasive nature should not be used. Care should be taken to avoid contact with strong chemicals such as organic solvents and strippers.

Class cleaners can be used but with caution, if in doubt contact the manufacturer of the cleaner in question.

Please keep these instructions for aftercare and customer service details.







| Adjust size | L     |        |
|-------------|-------|--------|
|             | Min.  | Max.   |
| 800         | 780mm | 800mm  |
| 900         | 880mm | 900mm  |
| 1000        | 980mm | 1000mm |



03



04













09 [10] x1 [09] x1 8. 8 [10] x1 [09] x1 扪 10 - 10 -