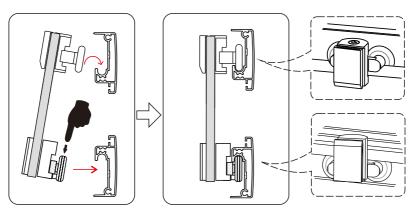

ple to install.

## AFTERCARE INSTRUCTIONS

After use, you shower should be cleaned with soap and water. This is particularly important in hard water districts where insoluble lime salts may be deposited and allowed to build up. Cleaners of a gritty or abrasive nature should not be used. Care should be taken to avoid contact with strong chemicals such as organic solvents and strippers.

Class cleaners can be used but with caution, if in doubt contact the manufacturer of the cleaner in question.

Please keep these instructions for aftercare and customer service details.







| Adjust size | L     |        |
|-------------|-------|--------|
|             | Min.  | Max.   |
| 800         | 780mm | 800mm  |
| 900         | 880mm | 900mm  |
| 1000        | 980mm | 1000mm |



03



04













09 [10] x1 [09] x1 8. 8 [10] x1 [09] x1 扪 10 - 10 -