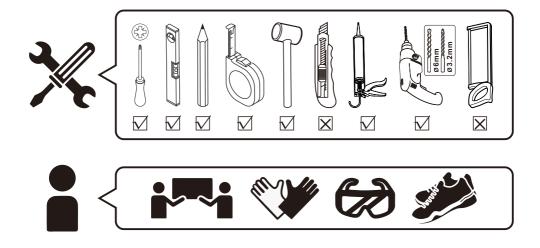

## NOTES: Safety glass can not be re-worked

Please read these instructions carefully before start of installation. Special care should be taken when drilling walls to avoid hidden pipes or electrical cables. Note: This product is heavy and may require two people to install.