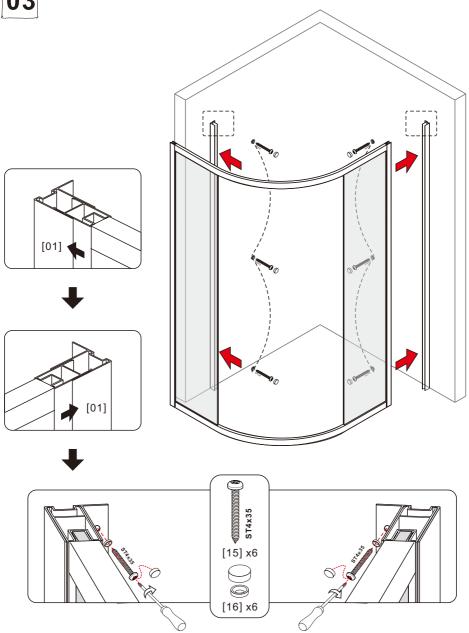

uire two people to install.

## AFTERCARE INSTRUCTIONS

After use, you shower should be cleaned with soap and water. This is particularly important in hard water districts where insoluble lime salts may be deposited and allowed to build up. Cleaners of a gritty or abrasive nature should not be used. Care should be taken to avoid contact with strong chemicals such as organic solvents and strippers.

Class cleaners can be used but with caution, if in doubt contact the manufacturer of the cleaner in question.

Please keep these instructions for aftercare and customer service details.







| Adjust size | L     |        |
|-------------|-------|--------|
|             | Min.  | Max.   |
| 800         | 780mm | 800mm  |
| 900         | 880mm | 900mm  |
| 1000        | 980mm | 1000mm |



03



04













09 [10] x1 [09] x1 8. 8 [10] x1 [09] x1 扪 10 - 10 -