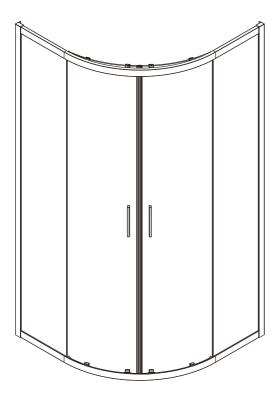

## INSTALLATION INSTRUCTIONS



SW773910 SW773911 SW773912 SW773913 SW773914 SW773915

V0-2022-07-18



## **GENERAL INFORMATION**

Please inspect the product immediately upon receipt for transit damage, missing packs/parts or manufacturing fault. Damage reported later cannot be accepted. Please handle the product with care avoiding knocks and shock loading to all sides and edges of the glass.

## NOTES: Safety glass can not be re-worked

Please read these instructions carefully before start of installation. Special care should be taken when drilling walls to avoid hidden pipes or electrical cables. Note: This product is heavy and may require two people to install.

## AFTERCARE INSTRUCTIONS

After use, you shower should be cleaned with soap and water. This is particularly important in hard water districts where insolu