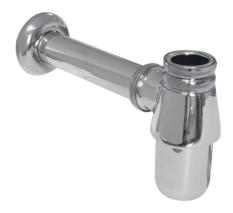

## **PHOTO**

## <u>SIPHON – 5/4" X D 32 MM</u>

SKU 134018

| Application     | For washbasins                                                 |
|-----------------|----------------------------------------------------------------|
| Characteristics | Bottle trap With drain pipe Rosette D 65 mm in stainless steel |
| Matarial        | Brass chromed                                                  |
| Material        | Brass chromed                                                  |
| Dimensions      | 1 1/4 " x D 32 mm                                              |
| Inlet           | H 5-65 mm x 1 1/4"                                             |
| Exit            | Horizontal                                                     |
|                 | L 250 mm x D 32 mm                                             |
| Water lock      | 101 mm                                                         |
| Flow rate       | ≥27 l/m                                                        |
| Drain plug      | Without plug                                                   |
| Certificate     | Product complies with European standards EN 274                |
| Net weight      | 0.5 kg                                                         |
| Warranty        | 5 years                                                        |
|                 |                                                                |