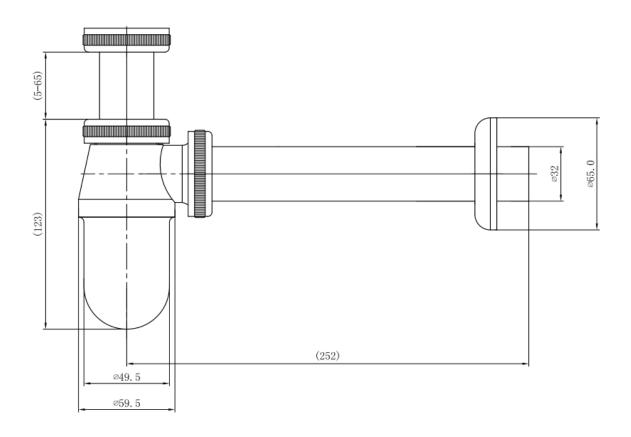

## **DIMENSIONS**

04.2019
The dimensions, as well as the assortment can be modified without prior notice.

## <u>SIPHON – 5/4" X D 32 MM</u>

SKU 134018

| Application     | For washbasins                                                 |
|-----------------|----------------------------------------------------------------|
| Characteristics | Bottle trap With drain pipe Rosette D 65 mm in stainless steel |
| Matarial        | Brass chromed                                                  |
| Material        | Brass chromed                                                  |
| Dimensions      | 1 1/4 " x D 32 mm                                              |
| Inlet           | H 5-65 mm x 1 1/4"                                             |
| Exit            | Horizontal                                                     |
|                 | L 250 mm x D 32 mm                                             |
| Water lock      | 101 mm                                                         |
| Flow rate       | ≥27 l/m                                                        |
| Drain plug      | Without plug                                                   |
| Certificate     | Product complies with European standards EN 274                |
| Net weight      | 0.5 kg                                                         |
| Warranty        | 5 years                                                        |
|                 |                                                                |