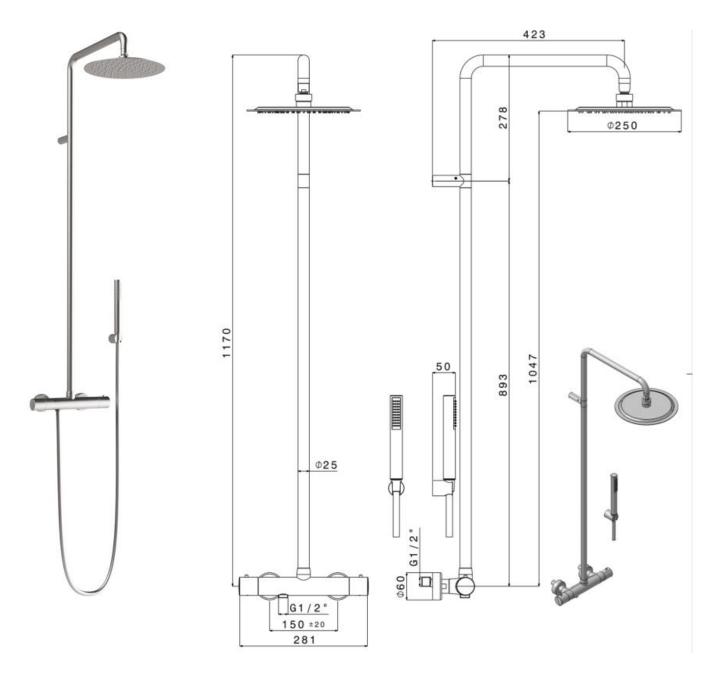

## NERO – THERMOSTATIC SHOWER SYSTEM – BRUSHED NICKEL

SKU 156602

<u>PICTURE:</u> <u>DIMENSIONS</u>:

2021 F156602E

| Туре                              | Thermostatic shower system with handshower set |
|-----------------------------------|------------------------------------------------|
| Finish                            | Brushed nickel                                 |
| Material                          | Brass                                          |
|                                   |                                                |
| Type of connection                | Universal - G 1/2"                             |
| Cartridge                         | Ceramic                                        |
| Handle                            | Metal                                          |
| Fixation                          | Wall mounted                                   |
| Water saving                      | Yes                                            |
| Non-Return valve                  | Yes                                            |
| Energy saving                     | Yes                                            |
| ECO handle                        | No                                             |
| Cold body                         | No                                             |
| Safety button 38°C                | Yes                                            |
| Hand shower output pressure 3 bar | 11.3 l/min                                     |
| Head shower output pressure 3 bar | 9 l/min                                        |
| Easy clean anti lime              | Yes                                            |
| Shower hose                       | PVC, L= 150 cm                                 |
| Hand shower                       | Metal, 1 jet                                   |
| Head shower                       | Metal, Ø 250 mm                                |
|                                   |                                                |
| Certificate                       | ACS, Belgaqua                                  |
| Weight                            | 5 kg                                           |
| Warranty                          | 5 years                                        |
| Extra's                           | Anti-twist, anti-kink, fixation set included   |