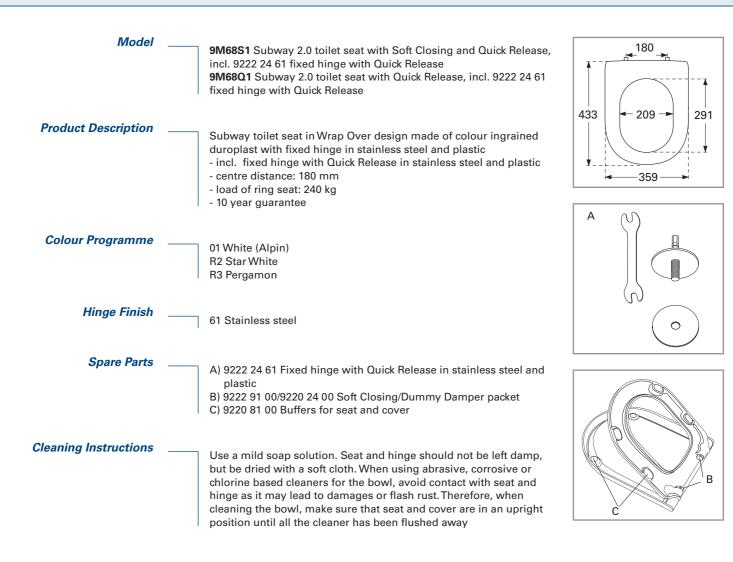

## Click here for video

 Material Description
 TOILET SEAT: The material is colour ingrained duroplast (UF A 10 = urea formaldehyde) that contains no environmentally hazardous substances. The body consists of approx. 50% urea (NH2CONH2), approx. 25% cellulose and approx. 25% formaldehyde (HCHO), as well as small amounts of various fillers and additives.

 BUFFERS: EVA (copolymer made of ethylene and vinyl acetate).
 DAMPER KIT: Hydraulic damper with stainless steel damper casing and plastic parts. Damper liquid: Anti-friction liquid.

 MOUNT/HINGE: Stainless steel and plastic.
 MOUNT/HINGE: Stainless steel and plastic.

 Guarantee
 The guarantee includes faults or defects in the material of our products within a periode of 10 years. Products subject to minor technical modifications and design deviations E. & O.E.

Villeroy & Boch UK limited Bathroom & Wellness 267 Merton Road . London, GB Tel.: +44 (0) 208 875 6094 E-mail: information@villeroy-boch.con www.villeroy-boch.com