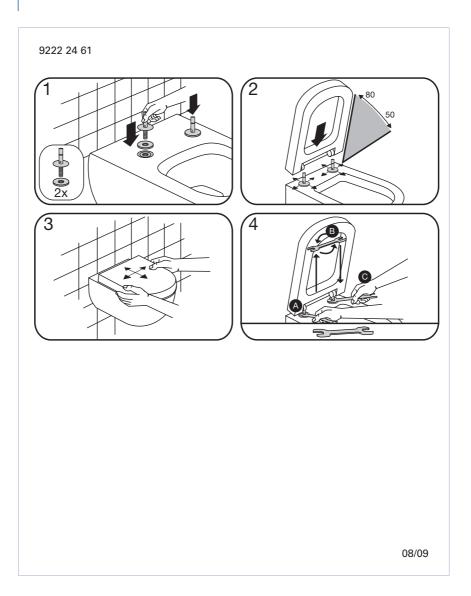

## Click here for video

 Material Description
 TOILET SEAT: The material is colour ingrained duroplast (UF A 10 = urea formaldehyde) that contains no environmentally hazardous substances. The body consists of approx. 50% urea (NH2CONH2), approx. 25% cellulose and approx. 25% formaldehyde (HCHO), as well as small amounts of various fillers and additives.

 BUFFERS: EVA (copolymer made of ethylene and vinyl acetate).
 DAMPER KIT: Hydraulic damper with stainless steel damper casing and plastic parts. Damper liquid: Anti-friction liquid.

 MOUNT/HINGE: Stainless steel and plastic.
 MOUNT/HINGE: Stainless steel and plastic.