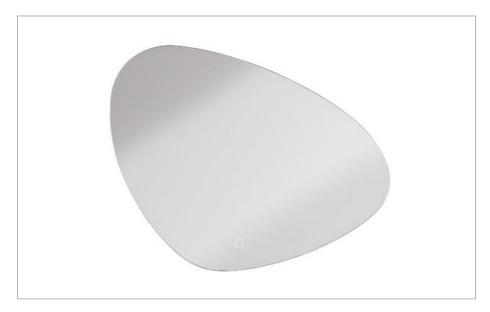

## **PRODUCT DATA SHEET**

PRODUCT CODE ART6248

RANGE MIRROR L

DESCRIPTION
Artist Forme LED Mirror 640mm x
488mm

| COLOUR                                   | Mirror Glass            |  |  |
|------------------------------------------|-------------------------|--|--|
| MATERIAL                                 | Glass & Aluminium       |  |  |
| HANDLING/INSTALLATION                    | Wall Mounting           |  |  |
| LED WATTAGE                              | 6.2W                    |  |  |
| DRIVER WATTAGE                           | 15W                     |  |  |
| TEMPERATURE CHANGING<br>COLOUR RANGE (K) | Yes<br>2700 - 6400      |  |  |
| LUMINOUS EFFICACY (LM/W)                 | 95                      |  |  |
| COLOUR RENDERING INDEX (RA)              | 85                      |  |  |
| ENERGY RATING                            | F                       |  |  |
| SWITCHTYPE                               | Touch Switch            |  |  |
| IP RATING                                | 44                      |  |  |
| DIMMABLE                                 | Yes                     |  |  |
| LIGHT TYPE                               | LED                     |  |  |
| CABLE LENGTH                             | 1050mm                  |  |  |
| STANDARDS                                | EN60598 EN60592 EN62493 |  |  |
| DOP CLASS                                | 01 - 2017               |  |  |
| WARRANTY                                 | 5 Years                 |  |  |