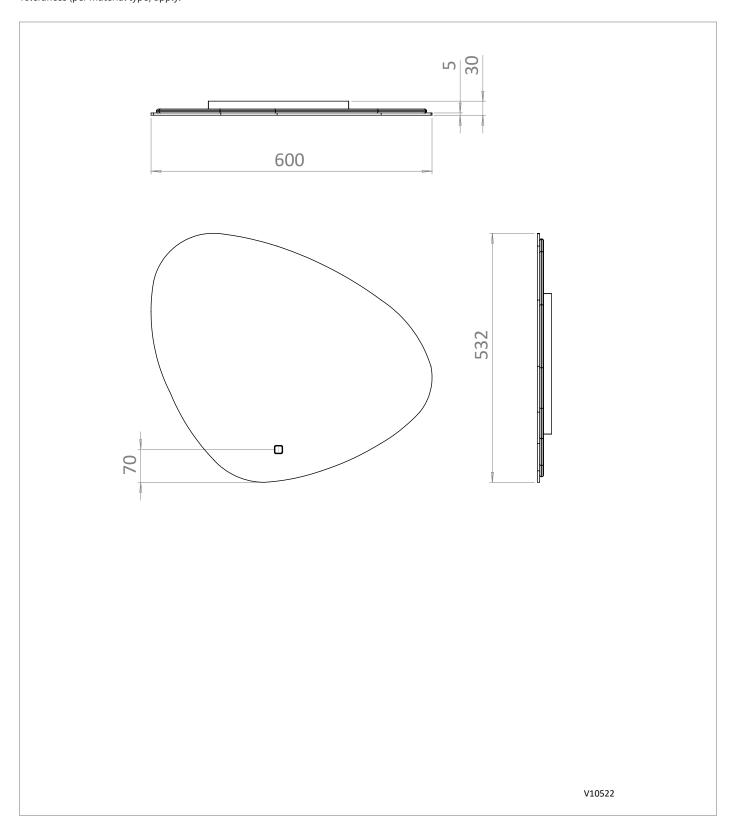

## **TECHNICAL DIMENSIONS**

Dimensions in mm unless otherwise specified.

Tolerances (per material type) apply.