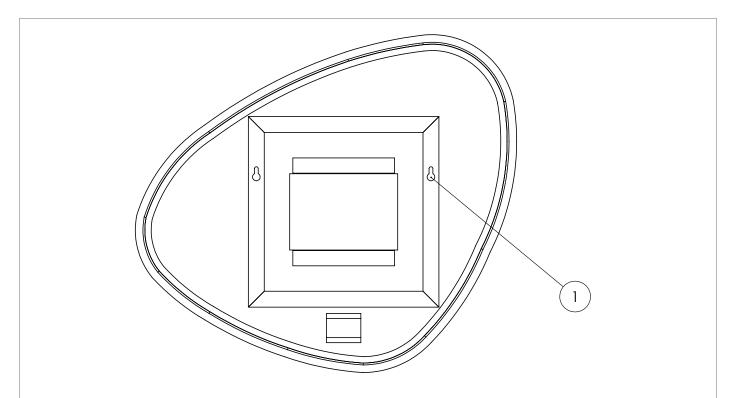

## **SPARES DIAGRAM**

| NUMBER | PART CODE | DESCRIPTION                                 |
|--------|-----------|---------------------------------------------|
| 1      | MIRRORFIX | Fixing screw pack for keyhole mirror fixing |