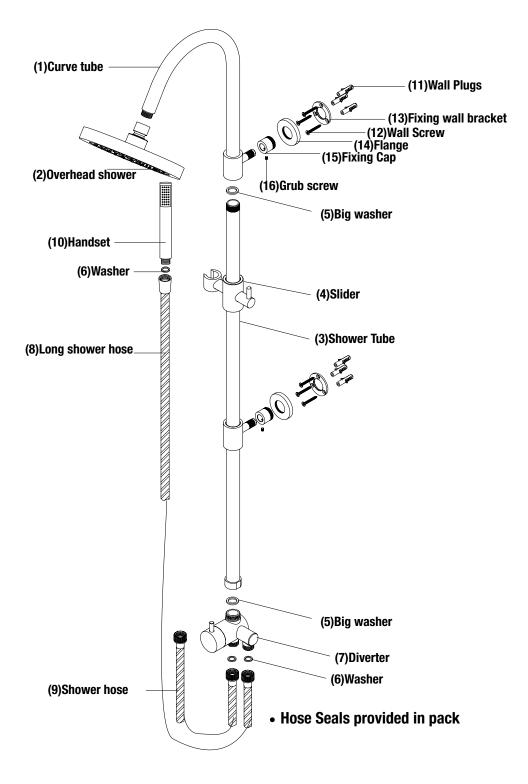

## CONTENTS

Curve tube x1, Overhead shower x1, Shower tube x1, Slider x1, Big Washer x2, Washer x5, Diverter x1, Long shower hose(1500mm) x1, shower hose(600mm) x1, Handset x1, Wall Plugs x6, Wall Screw x6, Fixing wall bracket x2, Flange x2, Fixing Cap x2, Grub Screw x2,

## SHOWER KIT FITTING INSTRUCTIONS

- 1. Make sure to position the shower set in a comfortable & appropriate position for all members of the family (please pay particular attention to the height of the Overhead Shower(2))
- 2. Drill 6 holes in the wall.
- 3. Install the Slider(4) into the shower Tube(3) and connect Curve tube(1) to Shower Tube(3) with Big washer(5).
- Insert Wall plugs(4) into the pre-drilled holes. Screw the top of the Fixing wall bracket(13) to the wall. Place the Flange(14) over it and twist the Fixing cap(15) on it. Repeat above for the bottom bracket.
- 5. Insert the Fixing Bar into Fixing Cap(15). Insert the Grub screw and fix it with the Allen key.
- 6. Place the Big washer(5) into the nut of the Shower tube(3) and connect the Diverter(7).
- Insert the Washer(6) into the nut of end of Long shower hose (8), and connect to the right side outlet of the Diverter(7), then connect the other end of Long shower hose (8) to the handset(10) and place the Handset(10) into the Silder (4).
- 8. Put the Washer to the Overhead shower(2), and then tighten the Overhead shower(2) into the Curve tube(1).
- 9. Insert the Washer(6) into the nut of Shower hose (9). Then connect it with the Diverter(7).
- 10. Insert the Washer(6) into the other nut of Shower hose (9). Then connect it with the Valve.
- 11. Turn on water supply and check for leaks.