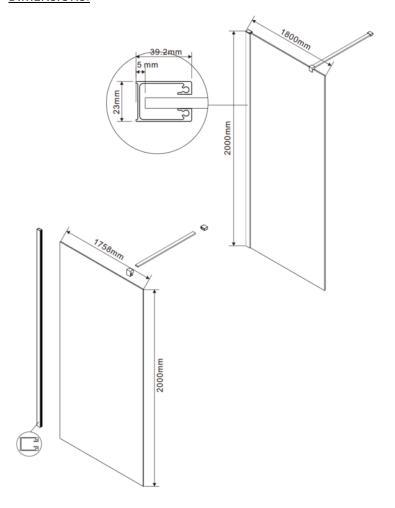

## **DIMENSIONS**:

| Shower Enclosures | Fixed panel for walk-in shower           |
|-------------------|------------------------------------------|
| Profile Material  | Aluminium                                |
| Profile Finish    | Chrome                                   |
| Adjustable        | 1763-1788 mm                             |
| Glass Finish      | Clear, safety glass                      |
| Glass Thickness   | 8 mm                                     |
| Glass Treatment   | Easy clean - anti-limescale              |
| Combinations      | Can be combined with another fixed panel |
| Reversible        | Yes                                      |
| Handle            | No                                       |
| Fixation set      | Yes                                      |
| Certificate       | CE                                       |
| Net Weight        | 75 kg                                    |
| Warranty          | 5 years                                  |
| Extra             | Including stabilisation bar              |