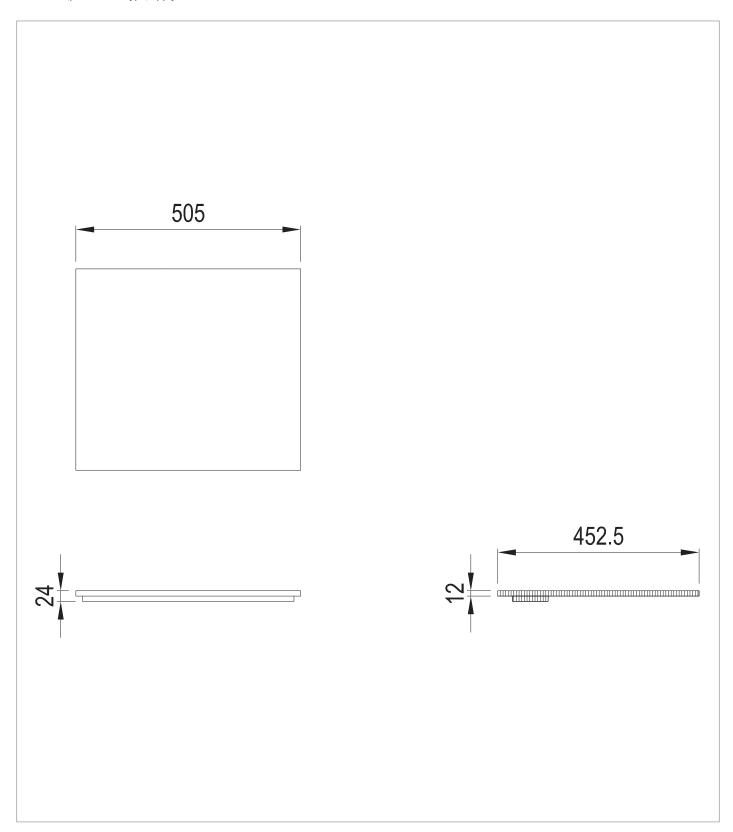

## WEBSITE LINK Click Here

| CATEGORY              | Furniture    |
|-----------------------|--------------|
| WARRANTY DETAILS      | 10 Years     |
| COLOUR                | Steelwood    |
| PRIMARY MATERIAL      | MFC          |
| INSTALL TYPE          | Wall Mounted |
| PRODUCT WIDTH MM      | 505          |
| PRODUCT HEIGHT MM     | 12           |
| PRODUCT DEPTH MM      | 452.5        |
| PRODUCT NET WEIGHT KG | 2.44         |
|                       |              |

## **TECHNICAL DIMENSIONS**

Dimensions in mm unless otherwise specified.

Tolerances (per material type) apply.