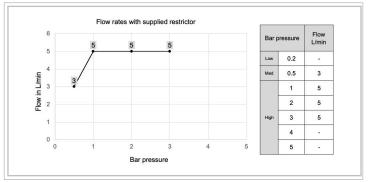

| CODE        |  |  |
|-------------|--|--|
| PRO110DNV_K |  |  |

| FINISH                 | APPLICATION | MIN PRESSURE |
|------------------------|-------------|--------------|
| Stainless Steel Effect | PVD         | 0.5 bar      |