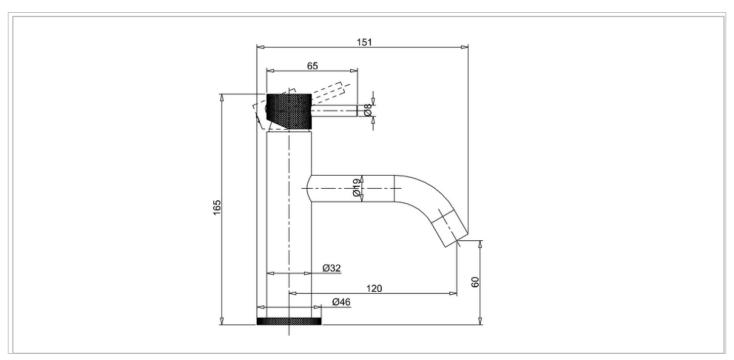

| HEADWORK        | 25mm Single lever ceramic cartridge |
|-----------------|-------------------------------------|
| CONNECTIONS     | G1/2"                               |
| UK APPROVALS    | WRAS                                |
| OTHER APPROVALS | Na                                  |
| WARRANTY*       | 15 Years (5 on cartridges)          |