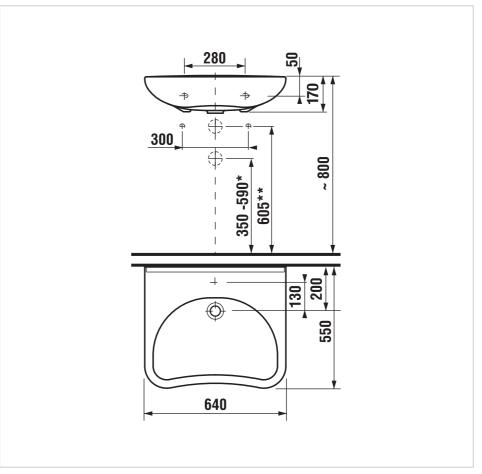

#### Length: 640 mm. Width: 550 mm.

Height: 170 mm.

### **Technical drawings**