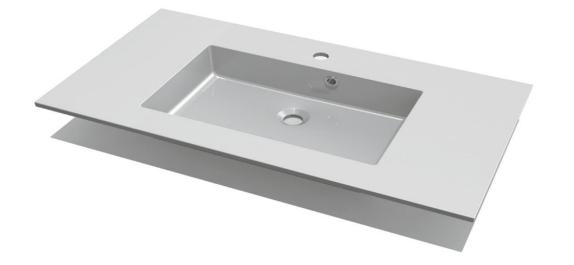

## DON - WASHBASIN / INTEGRATED TABLET - 90X50

SKU 928346

0

25

plerance plane bending

+1.5/-1.5 mm

F928346E

## DON – WASHBASIN / INTEGRATED TABLET - 90X50

## SKU 928346

| Dimensions:              | 900x500x15 mm                                                                                                       |
|--------------------------|---------------------------------------------------------------------------------------------------------------------|
| <u>Colour</u> :          | white                                                                                                               |
| <u>Material</u> :        | resin / artificial marble                                                                                           |
| <u>Characteristics</u> : | <ul> <li>washbasin / tablet to be integrated to cabinet</li> <li>central tap hole</li> <li>with overflow</li> </ul> |
| <u>Weight</u> :          | 15.00 kg                                                                                                            |
| Warranty:                | 60 months                                                                                                           |