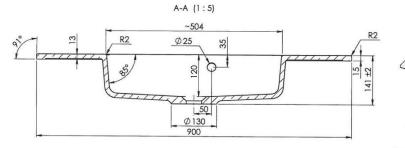

## DON - WASHBASIN / INTEGRATED TABLET - 90X50

SKU 928346

0

25

plerance plane bending

+1.5/-1.5 mm

F928346E

## SKU 928346

| Dimensions:              | 900x500x15 mm                                                                                                       |
|--------------------------|---------------------------------------------------------------------------------------------------------------------|
| <u>Colour</u> :          | white                                                                                                               |
| <u>Material</u> :        | resin / artificial marble                                                                                           |
| <u>Characteristics</u> : | <ul> <li>washbasin / tablet to be integrated to cabinet</li> <li>central tap hole</li> <li>with overflow</li> </ul> |
| <u>Weight</u> :          | 15.00 kg                                                                                                            |
| Warranty:                | 60 months                                                                                                           |