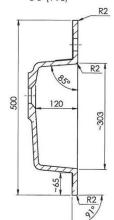

## DON - WASHBASIN / INTEGRATED TABLET - 90X50

SKU 928346

0

25

plerance plane bending

+1.5/-1.5 mm

F928346E

## SKU 928346

| Dimensions:              | 900x500x15 mm                                                                                                       |
|--------------------------|---------------------------------------------------------------------------------------------------------------------|
| <u>Colour</u> :          | white                                                                                                               |
| <u>Material</u> :        | resin / artificial marble                                                                                           |
| <u>Characteristics</u> : | <ul> <li>washbasin / tablet to be integrated to cabinet</li> <li>central tap hole</li> <li>with overflow</li> </ul> |
| <u>Weight</u> :          | 15.00 kg                                                                                                            |
| Warranty:                | 60 months                                                                                                           |