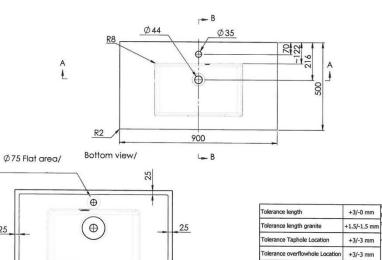

## DON - WASHBASIN / INTEGRATED TABLET - 90X50

SKU 928346

0

25

plerance plane bending

+1.5/-1.5 mm

F928346E

## SKU 928346

| Dimensions:              | 900x500x15 mm                                                                                                       |
|--------------------------|---------------------------------------------------------------------------------------------------------------------|
| <u>Colour</u> :          | white                                                                                                               |
| <u>Material</u> :        | resin / artificial marble                                                                                           |
| <u>Characteristics</u> : | <ul> <li>washbasin / tablet to be integrated to cabinet</li> <li>central tap hole</li> <li>with overflow</li> </ul> |
| <u>Weight</u> :          | 15.00 kg                                                                                                            |
| Warranty:                | 60 months                                                                                                           |