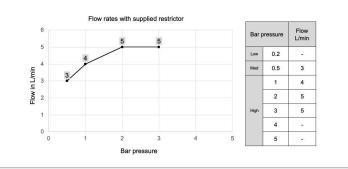

| FINISH                 | APPLICATION | MIN PRESSURE |  |
|------------------------|-------------|--------------|--|
| Stainless Steel Effect | PVD         | 0.5 bar      |  |

| HEADWORK        | 1/2" Ceramic disc/quarter turn |
|-----------------|--------------------------------|
| CONNECTIONS     | G1/2"                          |
| UK APPROVALS    | Na                             |
| OTHER APPROVALS | Na                             |
| WARRANTY*       | 15 Years (5 on cartridges)     |