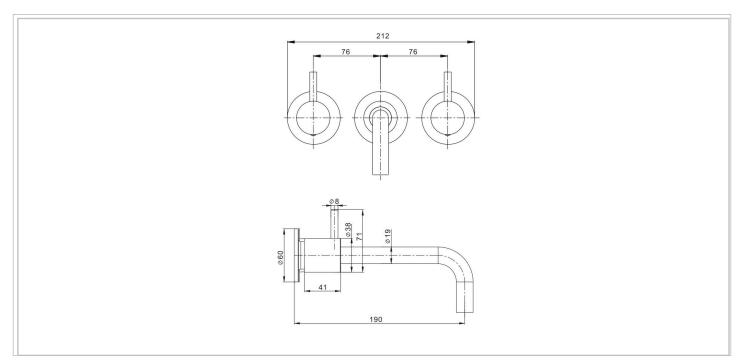

| RANGE      | RANGE INSTALLATION TYPE |  | PRODUCT DESCRIPTION                   |  |  |  |
|------------|-------------------------|--|---------------------------------------|--|--|--|
| MPro       | Wall                    |  | Basin 3 hole set without pop-up waste |  |  |  |
| CODE       |                         |  |                                       |  |  |  |
| PRO130WNV+ |                         |  |                                       |  |  |  |