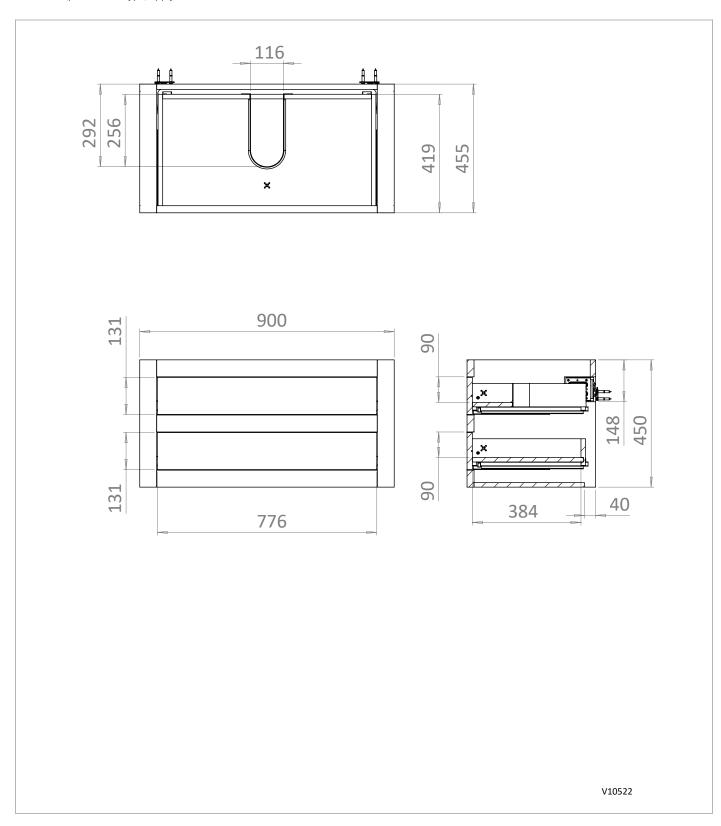

## **TECHNICAL DIMENSIONS**

Dimensions in mm unless otherwise specified.

Tolerances (per material type) apply.