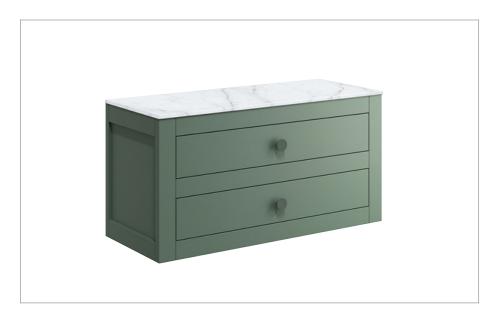

## **PRODUCT DATA SHEET**

PRODUCT CODE CV9000SGR

RANGE CANVASS

DESCRIPTION Basin Unit 900mm Sage Green

| COLOUR                 | Sage Green                                                     | Sage Green |  |
|------------------------|----------------------------------------------------------------|------------|--|
| COLOUR CODE/ REFERENCE | Crosswater Exclusive                                           |            |  |
| MATERIAL               | 16 and 18mm MDF                                                |            |  |
|                        | Solvent Free Acrylic Lacquer                                   |            |  |
| STANDARDS              | EN 13986                                                       |            |  |
|                        | EN 14749                                                       |            |  |
| INSTALLATION TYPE      | Floor Standing with Legs or Wall Hung                          |            |  |
| DRAWER BOX             | Self Coloured to Carcass Concealed Runners                     |            |  |
| DRAWER RUNNERS         | Emuca Silver - Soft Close, Pull to Open                        |            |  |
| DRAWER EXTENSION       | Full Extension                                                 |            |  |
| DRAWER ADJUSTMENT      | 3 Way                                                          |            |  |
| DRAWER CAPACITY        | 30kg                                                           |            |  |
| WALL HANGERS           | ITALIANA FERRAMENTA Libra 11 With Safety Lock - Factory Fitted |            |  |
|                        | Load Capacity 200kg Per Pair On A Solid Wall                   |            |  |
|                        | 3 Way Adjustment                                               |            |  |
| ADJUSTABLE FEET        | Yes                                                            | Yes        |  |
| WARRANTY               | 10 Years                                                       |            |  |