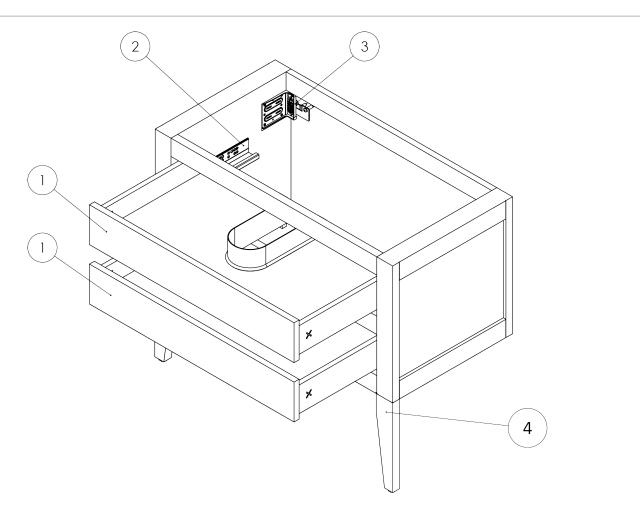

## **SPARES DIAGRAM**

| NUMBER | PART CODE          | DESCRIPTION                                  |
|--------|--------------------|----------------------------------------------|
| 1      | DF_CV9000WG        | Canvass Drawer Front - Gloss White           |
|        | DF_CV9000IB        | Canvass Drawer Front - Indigo Blue           |
|        | DF_CV9000SG        | Canvass Drawer Front - Storm Grey            |
|        | DF_CV9000SGR       | Canvass Drawer Front - Sage Green            |
| 2      | RUNNERSCANVASS     | Set of Drawer Runners x2 Canvass Depth 370mm |
| 3      | WBRACKETSCANVASS   | Wall Brackets x2 Canvass                     |
| 4      | LEGISNTALL_CANVASS | Canvass Leg Install kit                      |