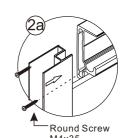

# ◆ Assembly Drawing

- [1] 8xWall Plugs.
  [2] 6xScrews M4x8.
  [3] 8xRound Screws M4x35.
  [4] 10xScrew Cover Caps.
  [5] 2xWall Posts.
  [6] 8xRound Screws M4x35.

- [7] 4xScrews M3.5x8[8] 4xGlass Clamps.[9] 2xFixed Panels.