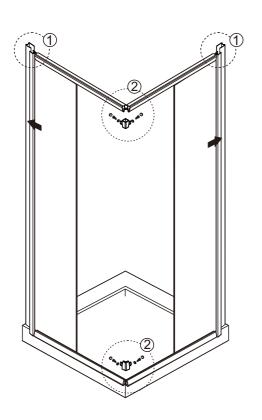

# ◆ Installation Steps:

Step 1

Step 2

View from inside

Please pay attention to the direction!

### Step 5

Ensure wall profiles are plumb.

Adjust enclosure to be square and level.

Wheels should be adjusted to square the doors and ensure smooth running.

Step 6

View from inside