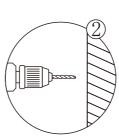

# ◆ Installation Steps:

Step 1

Step 2

View from inside

Please pay attention to the direction!