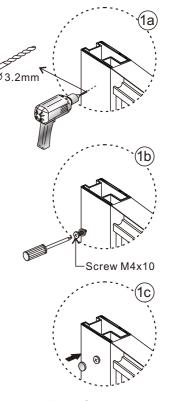

# ◆ Installation Steps:

Step 1

Step 2

View from inside

Please pay attention to the direction!