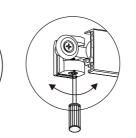

# ◆ Installation Steps:

Step 1

Step 2

View from inside

Please pay attention to the direction!