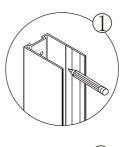

# ◆ Installation Steps:

Step 1

Step 2

View from inside

Please pay attention to the direction!