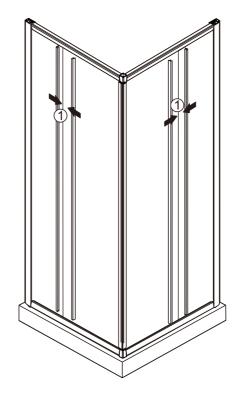

n drilling walls to avoid hidden pipes or electrical cables. Note: This product is heavy and may require two people to install.

#### **Aftercare instructions**

After use, your shower should be cleaned with soap and water. This is particularly important in hard water districts where insoluble lime salts may be deposited and allowed to build up. Cleaners of a gritty or abrasive nature should not be used. Care should be taken to avoid contact with strong chemicals such as organic solvents and strippers.

Glass cleaners can be used but with caution, if in doubt contact the manufacturer of the cleaner in question.

Please keep these instructions for aftercare and customer service details.

### **Tools Required**





This product is heavy and may require two people to install.



### Step 5





Ensure wall profiles are plumb.

Adjust enclosure to be square and level.

Wheels should be adjusted to square the doors and ensure smooth running.

Step 6





View from inside

## Step 3











View from inside

## Step 4









View from inside

# ◆ Box Contents:



# ◆ Assembly Drawing



- [1] 8xWall Plugs.
  [2] 6xScrews M4x8.
  [3] 8xRound Screws M4x35.
  [4] 10xScrew Cover Caps.
  [5] 2xWall Posts.
  [6] 8xRound Screws M4x35.

- [7] 4xScrews M3.5x8[8] 4xGlass Clamps.[9] 2xFixed Panels.

- [10] 4xWater Deflectors.
- [11] 2xDoor Panels.
- [11] 2xDoor Patiers. [12] 4xScrews M3.5x8. [13] 2xTop Horizontal Rails. [14] 4xTop Rollers. [15] 4xBottom Rollers.

- [16] 2xCorner Connectors.
- [17] 2xBottom Horizontal Rails.
- [18] 4xProfile Covers.

# ◆ Installation Steps:

Step 1