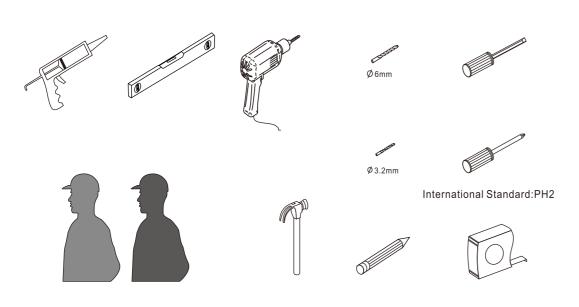

### **Tools Required**

This product is heavy and may require two people to install.

#### Notes: Safety glass can not be re-worked.

Please read these instructions carefully before start of installation.

Special care should be taken when drilling walls to avoid hidden pipes or electrical cables. Note: This product is heavy and may require two people to install.