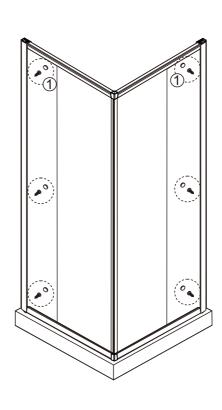

After use, your shower should be cleaned with soap and water. This is particularly important in hard water districts where insoluble lime salts may be deposited and allowed to build up. Cleaners of a gritty or abrasive nature should not be used. Care should be taken to avoid contact with strong chemicals such as organic solvents and strippers.

Glass cleaners can be used but with caution, if in doubt contact the manufacturer of the cleaner in question.

Please keep these instructions for aftercare and customer service details.

### **Tools Required**





This product is heavy and may require two people to install.



### Step 5





Ensure wall profiles are plumb.

Adjust enclosure to be square and level.

Wheels should be adjusted to square the doors and ensure smooth running.

Step 6





View from inside

## Step 3











View from inside

## Step 4









View from inside

# ◆ Box Contents:



# ◆ Assembly Drawing



- [1] 8xWall Plugs.
  [2] 6xScrews M4x8.
  [3] 8xRound Screws M4x35.
  [4] 10xScrew Cover Caps.
  [5] 2xWall Posts.
  [6] 8xRound Screws M4x35.

- [7] 4xScrews M3.5x8[8] 4xGlass Clamps.[9] 2xFixed Panels.

- [10] 4xWater Deflectors.
- [11] 2xDoor Panels.
- [11] 2xDoor Patiers. [12] 4xScrews M3.5x8. [13] 2xTop Horizontal Rails. [14] 4xTop Rollers. [15] 4xBottom Rollers.

- [16] 2xCorner Connectors.
- [17] 2xBottom Horizontal Rails.
- [18] 4xProfile Covers.

# ◆ Installation Steps:

Step 1









Step 2











View from inside



Please pay attention to the direction!