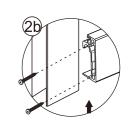

### Step 5

Ensure wall profiles are plumb.

Adjust enclosure to be square and level.

Wheels should be adjusted to square the doors and ensure smooth running.

Step 6

View from inside