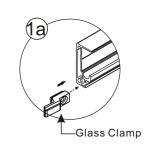

# ◆ Assembly Drawing

- [1] 8xWall Plugs.
  [2] 6xScrews M4x8.
  [3] 8xRound Screws M4x35.
  [4] 10xScrew Cover Caps.
  [5] 2xWall Posts.
  [6] 8xRound Screws M4x35.

- [7] 4xScrews M3.5x8[8] 4xGlass Clamps.[9] 2xFixed Panels.