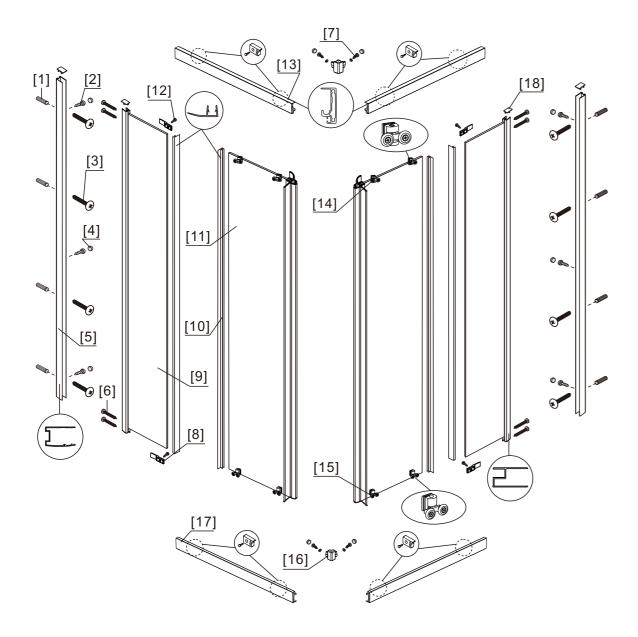

# ◆ Assembly Drawing

- [1] 8xWall Plugs.
  [2] 6xScrews M4x8.
  [3] 8xRound Screws M4x35.
  [4] 10xScrew Cover Caps.
  [5] 2xWall Posts.
  [6] 8xRound Screws M4x35.

- [7] 4xScrews M3.5x8[8] 4xGlass Clamps.[9] 2xFixed Panels.

- [10] 4xWater Deflectors.
- [11] 2xDoor Panels.
- [11] 2xDoor Patiers. [12] 4xScrews M3.5x8. [13] 2xTop Horizontal Rails. [14] 4xTop Rollers. [15] 4xBottom Rollers.

- [16] 2xCorner Connectors.
- [17] 2xBottom Horizontal Rails.
- [18] 4xProfile Covers.