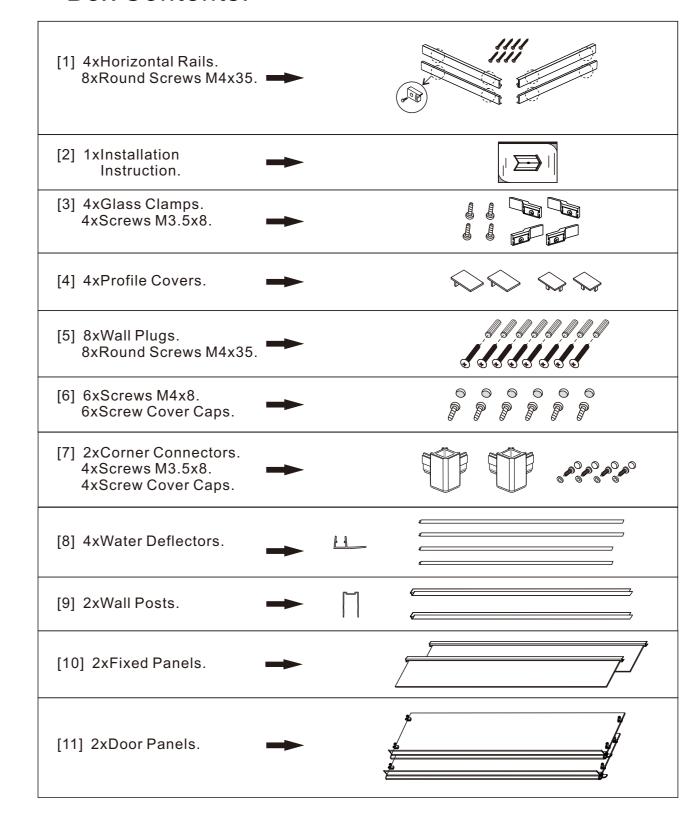

# ◆ Box Contents:

# ◆ Assembly Drawing

- [1] 8xWall Plugs.
  [2] 6xScrews M4x8.
  [3] 8xRound Screws M4x35.
  [4] 10xScrew Cover Caps.
  [5] 2xWall Posts.
  [6] 8xRound Screws M4x35.

- [7] 4xScrews M3.5x8[8] 4xGlass Clamps.[9] 2xFixed Panels.

- [10] 4xWater Deflectors.
- [11] 2xDoor Panels.
- [11] 2xDoor Patiers. [12] 4xScrews M3.5x8. [13] 2xTop Horizontal Rails. [14] 4xTop Rollers. [15] 4xBottom Rollers.

- [16] 2xCorner Connectors.
- [17] 2xBottom Horizontal Rails.
- [18] 4xProfile Covers.