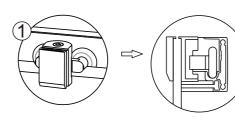

# ◆ Installation Steps:

Step 1

Step 2

View from inside

Please pay attention to the direction!