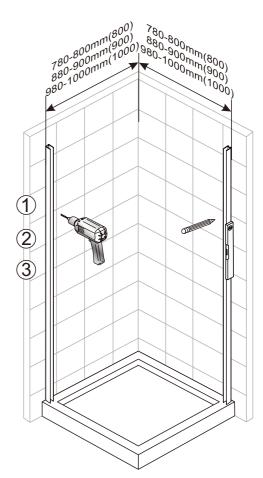

# SW1210/SW1211/SW1212 SW541210/SW541211/SW541212

Size: 800x800x1850mm 900x900x1850mm 1000x1000x1850mm

# ◆ Installation Steps:

Step 1

Step 2

View from inside

Please pay attention to the direction!