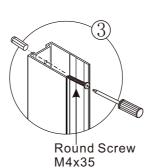

# ◆ Installation Steps:

Step 1

Step 2

View from inside

Please pay attention to the direction!