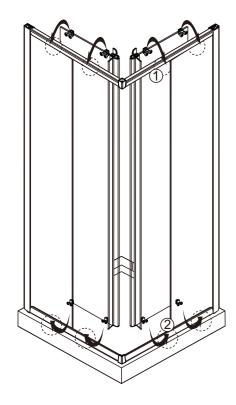

# ◆ Installation Steps:

Step 1

Step 2

View from inside

Please pay attention to the direction!

## Step 3

View from inside

## Step 4

View from inside