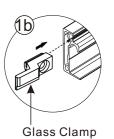

# ◆ Assembly Drawing

- [1] 8xWall Plugs.
  [2] 6xScrews M4x8.
  [3] 8xRound Screws M4x35.
  [4] 10xScrew Cover Caps.
  [5] 2xWall Posts.
  [6] 8xRound Screws M4x35.

- [7] 4xScrews M3.5x8[8] 4xGlass Clamps.[9] 2xFixed Panels.