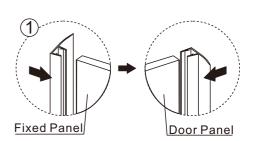

# ◆ Installation Steps:

Step 1

Step 2

View from inside

Please pay attention to the direction!