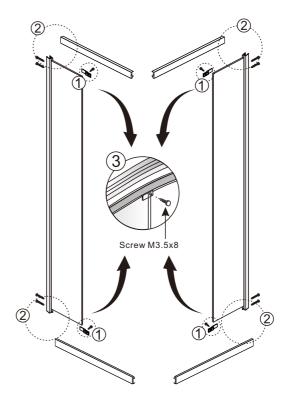

# ◆ Assembly Drawing

- [1] 8xWall Plugs.
  [2] 6xScrews M4x8.
  [3] 8xRound Screws M4x35.
  [4] 10xScrew Cover Caps.
  [5] 2xWall Posts.
  [6] 8xRound Screws M4x35.

- [7] 4xScrews M3.5x8[8] 4xGlass Clamps.[9] 2xFixed Panels.

# ◆ Installation Steps:

Step 1

Step 2

View from inside

Please pay attention to the direction!