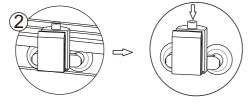

# ◆ Installation Steps:

Step 1

Step 2

View from inside

Please pay attention to the direction!