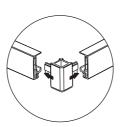

# ◆ Assembly Drawing

- [1] 8xWall Plugs.
  [2] 6xScrews M4x8.
  [3] 8xRound Screws M4x35.
  [4] 10xScrew Cover Caps.
  [5] 2xWall Posts.
  [6] 8xRound Screws M4x35.

- [7] 4xScrews M3.5x8[8] 4xGlass Clamps.[9] 2xFixed Panels.

- [10] 4xWater Deflectors.
- [11] 2xDoor Panels.
- [11] 2xDoor Patiers. [12] 4xScrews M3.5x8. [13] 2xTop Horizontal Rails. [14] 4xTop Rollers. [15] 4xBottom Rollers.

- [16] 2xCorner Connectors.
- [17] 2xBottom Horizontal Rails.
- [18] 4xProfile Covers.