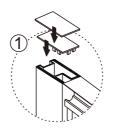

# ◆ Installation Steps:

Step 1

Step 2

View from inside

Please pay attention to the direction!