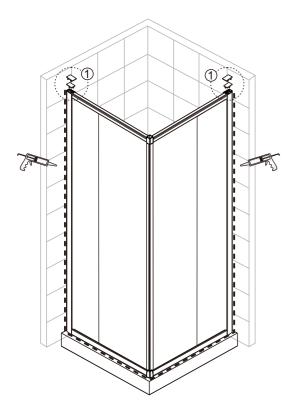

### Step 5

Ensure wall profiles are plumb.

Adjust enclosure to be square and level.

Wheels should be adjusted to square the doors and ensure smooth running.

Step 6

View from inside

# ◆ Installation Steps:

Step 1

Step 2

View from inside

Please pay attention to the direction!