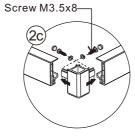

# ◆ Assembly Drawing

- [1] 8xWall Plugs.
  [2] 6xScrews M4x8.
  [3] 8xRound Screws M4x35.
  [4] 10xScrew Cover Caps.
  [5] 2xWall Posts.
  [6] 8xRound Screws M4x35.

- [7] 4xScrews M3.5x8[8] 4xGlass Clamps.[9] 2xFixed Panels.

- [10] 4xWater Deflectors.
- [11] 2xDoor Panels.
- [11] 2xDoor Patiers. [12] 4xScrews M3.5x8. [13] 2xTop Horizontal Rails. [14] 4xTop Rollers. [15] 4xBottom Rollers.

- [16] 2xCorner Connectors.
- [17] 2xBottom Horizontal Rails.
- [18] 4xProfile Covers.